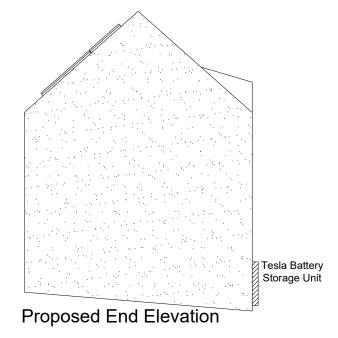

Roofs and pitchine to be site sized for exact number and location of panels to be determined. Panels will sit 80mm proud of the roof surface.

Proposals also include the installation of 1 No. Tesla battery storage system for PV panel Array. Tesla battery will be located on rear elevation as shown.