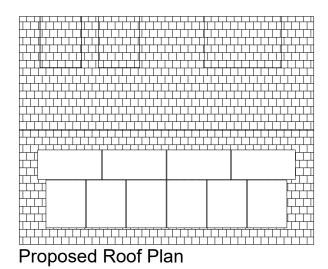

Proposed Rear Elevation

**Proposed Front Elevation** 

Solar panels to be located on rear elevation of the roof. Requirement for 10No. panels to be set out in a grid of 2 rows x 5 columns in landscape layout.

After taking in to account the height of the surface mounting rails, ensure that the panels nearest the ridge to do protrude higher than the ridge of the building. Panels located minimum of 300mm from edges and eaves and will not project above ridgeline of property(ensure height of mounting rails are taken into consideration also). Panels to be Sunpower Black 375W Allblack panels. (1690mm long x 1046mm wide.)

Roofs and pitchine to be site sized for exact number and location of panels to be determined. Panels will sit 80mm proud of the roof surface.

Proposals also include the installation of 1 No. Tesla battery storage system for PV panel Array. Tesla battery will be located on rear elevation as shown.