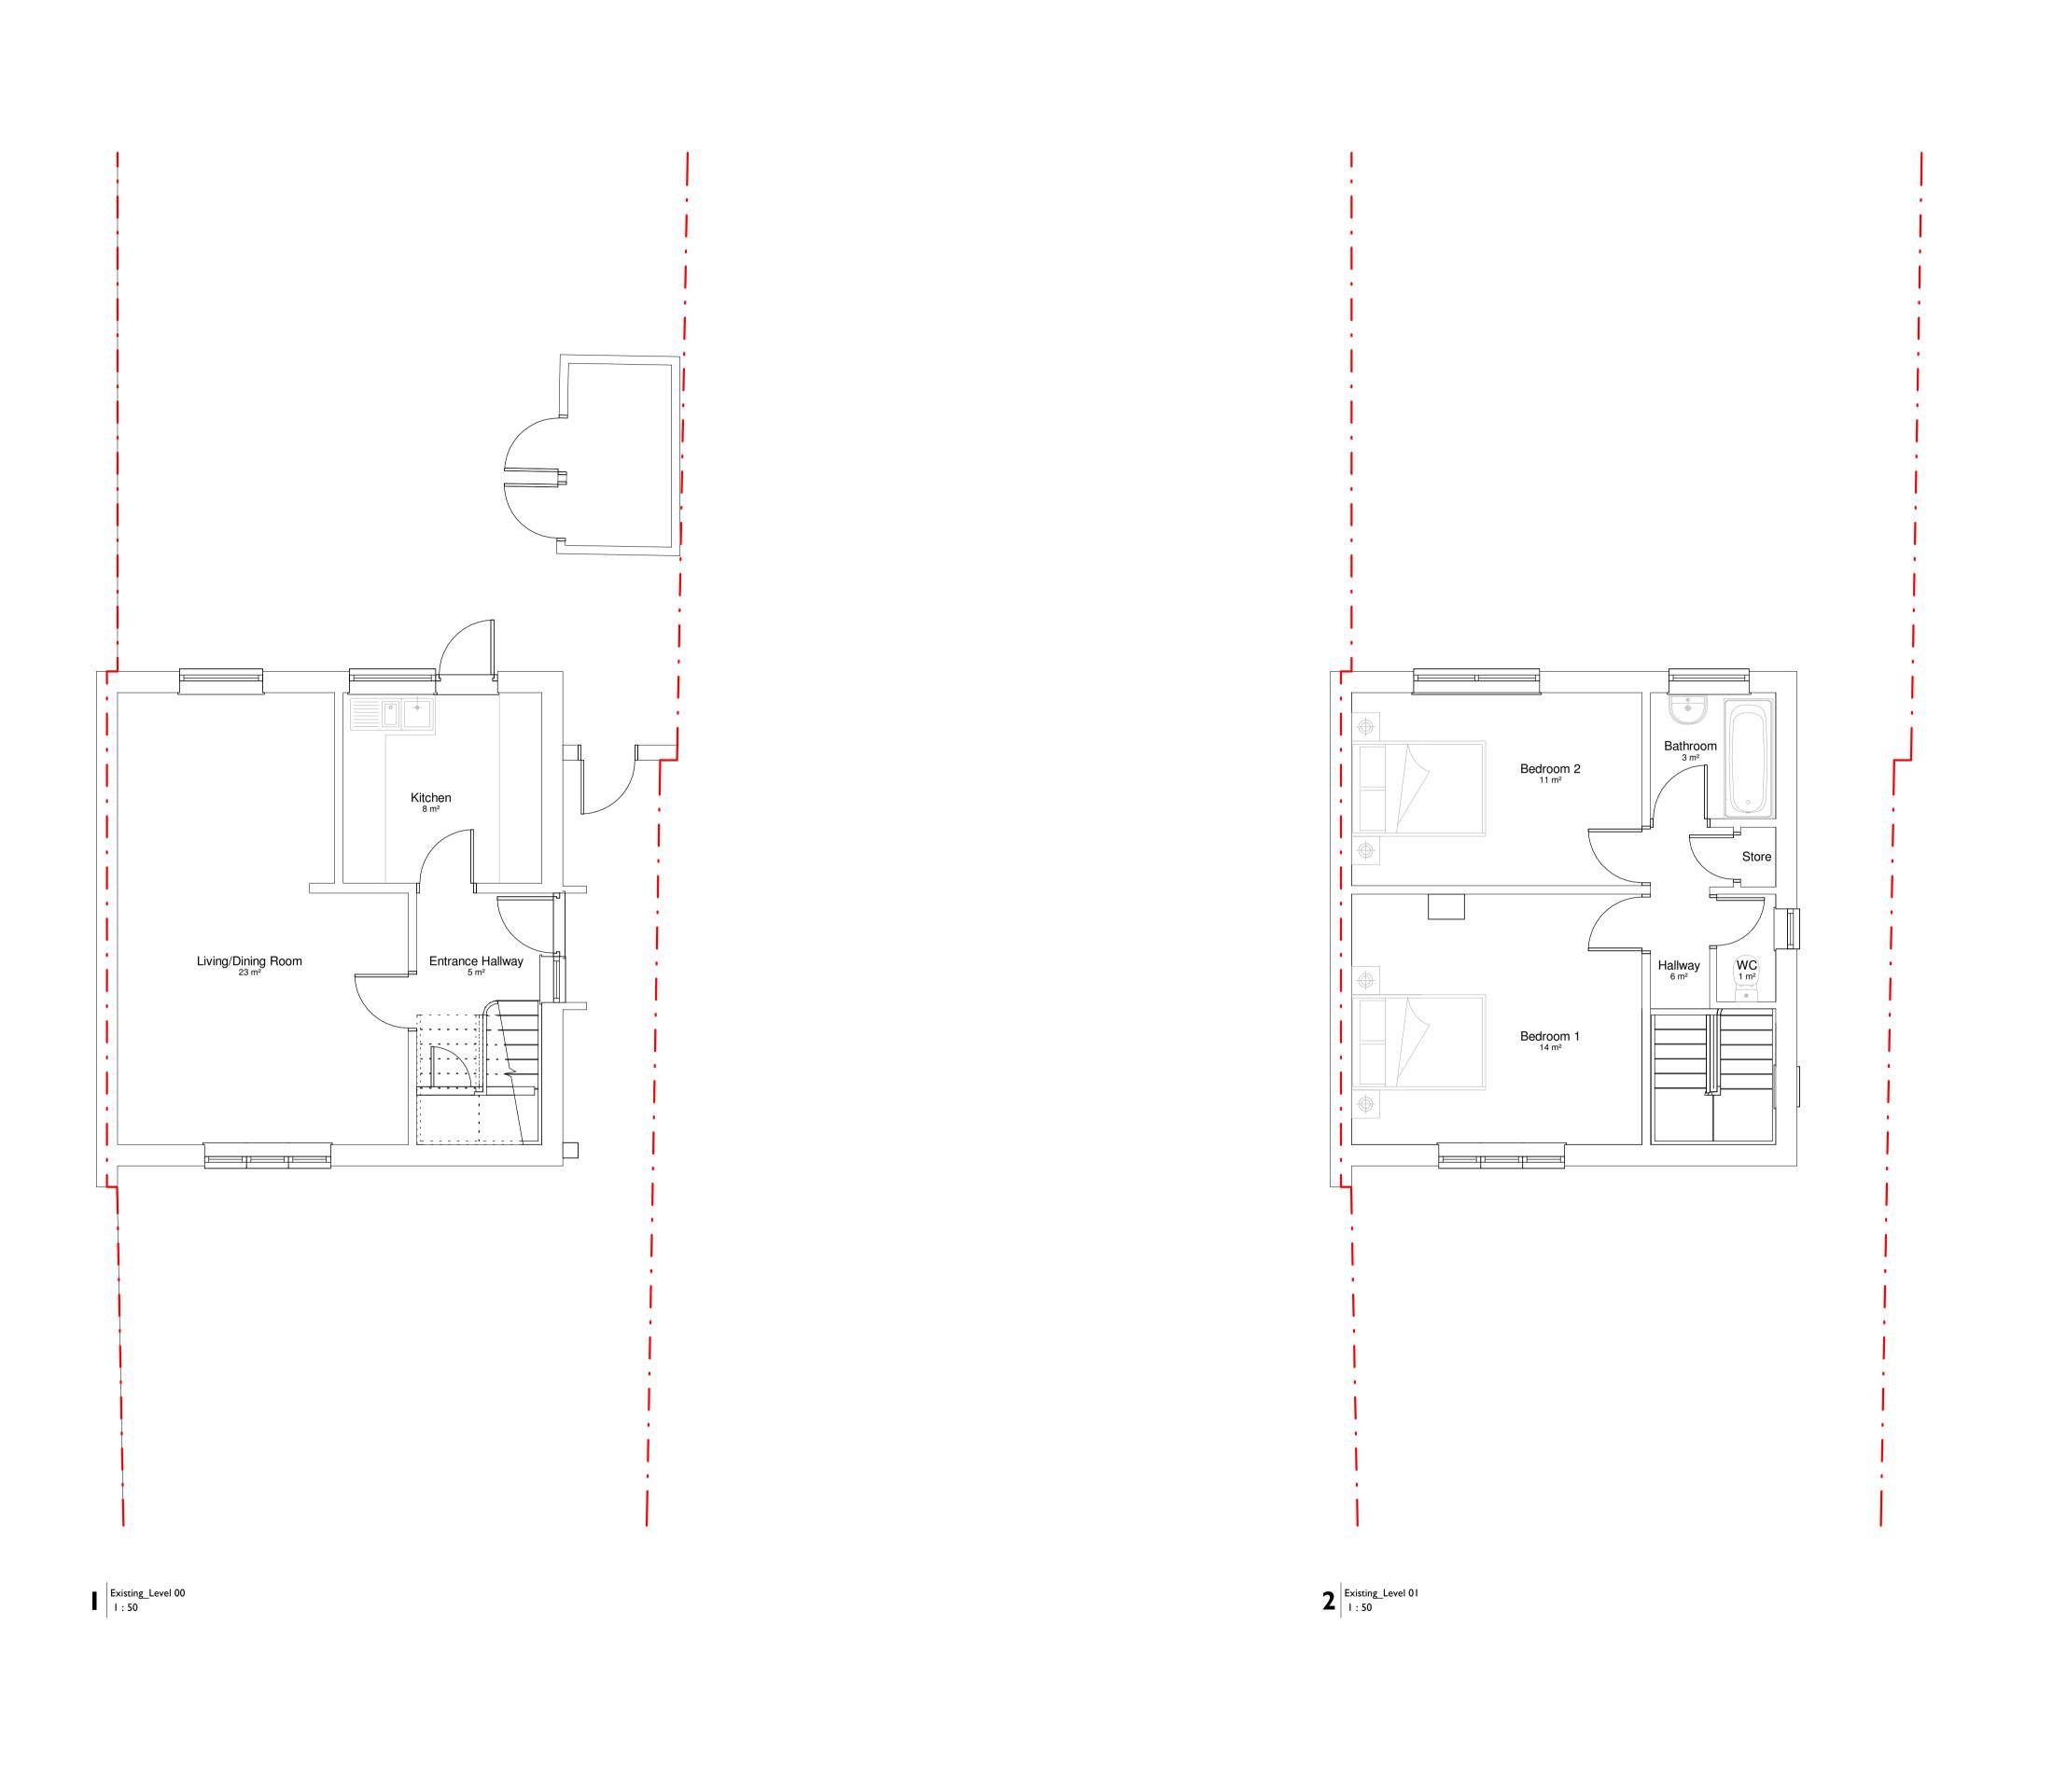

a: Bakerloo, 17 Hanover Square, London, W1S 1BN

w: www.curioarchitects.co.uk

e: hello@curioarchitects.co.uk

Client: RODNEY DAVIS

Project: 11 MELROSE CLOSE, GREENFORD

GENERAL ARRANGEMENT EXISTING GROUND AND FIRST

1:50 @ A1

Date: MARCH 2024 Checked: AG

1:50 | 1m | 2 | 3 | 4 | 5 | 6m

03001 1

Drawn: NF

Job no: Drawing no: 24027