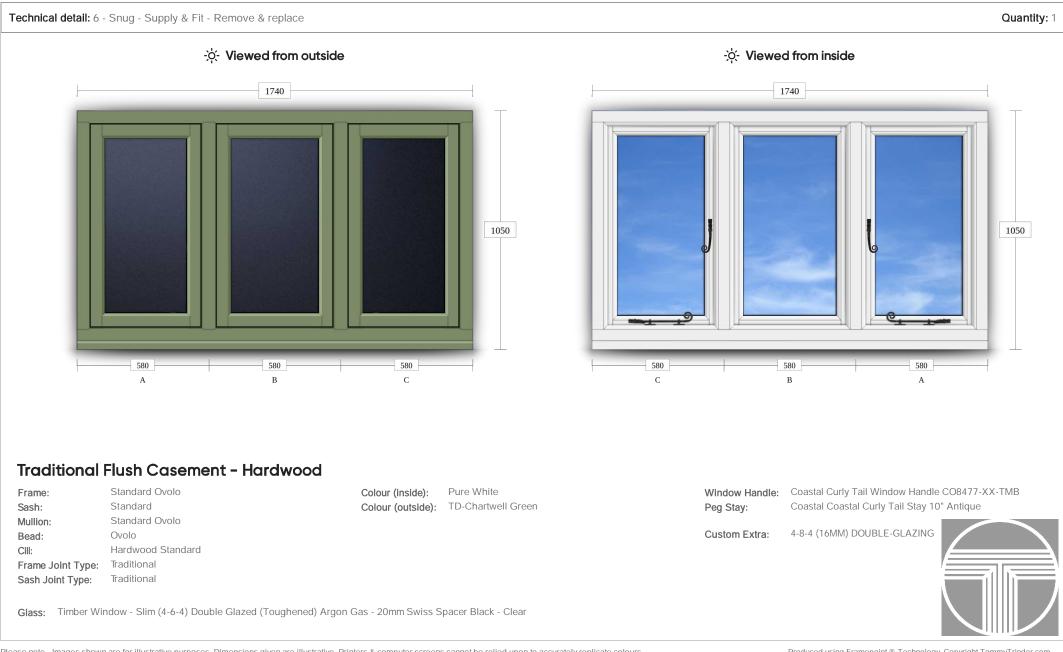

|                 |                                                                                 |                                       |                 | 1                |                                                                                                                                                                                                                                                                                    |
|-----------------|---------------------------------------------------------------------------------|---------------------------------------|-----------------|------------------|------------------------------------------------------------------------------------------------------------------------------------------------------------------------------------------------------------------------------------------------------------------------------------|
| Project Summary |                                                                                 |                                       | Each (inc. VAT) | Total (inc. VAT) | <b>Quotation for:</b><br>Ann Woodland                                                                                                                                                                                                                                              |
|                 | <b>1. Back Bedroom</b><br>Quantity: <b>1</b><br>Supply & Fit - Remove & replace | Traditional Flush Casement - Hardwood | £0.00           | £0.00            | Pennythatch<br>Northmostown<br>Sidmouth<br>Devon<br>EX10 ONL                                                                                                                                                                                                                       |
|                 | 2. Main Bed                                                                     | Traditional Flush Casement - Hardwood | £0.00           | £0.00            | <b>Prepared by:</b><br>Russell Frame info@thegreenwindowcompany.co.uk<br>01395 270299                                                                                                                                                                                              |
|                 | Quantity: <b>1</b><br>Supply & Fit - Remove & replace                           |                                       |                 |                  | Site Address:<br>Pennythatch Northmostown Sidmouth Devon United<br>Kingdom, EX10 ONL                                                                                                                                                                                               |
|                 | <b>3. Twin Bedroom</b><br>Quantity: <b>1</b>                                    | Traditional Flush Casement - Hardwood | £0.00           | £0.00            | <b>Lead time:</b><br>12 weeks                                                                                                                                                                                                                                                      |
|                 | Supply & Fit - Remove & replace                                                 |                                       |                 |                  | <b>Guarantee:</b><br>10 Year insurance backed guarantee. We do not<br>guarantee any product in relation to condensation<br>elimination or reduction on frame or glass. Low<br>thresholds are not guaranteed for water or air                                                       |
|                 | <b>4. Snug Side</b><br>Quantity: <b>1</b><br>Supply & Fit - Remove & replace    | Traditional Flush Casement – Hardwood | £0.00           | £0.00            | tightness.<br>Payment terms:<br>25% Deposit. 65% Stage payment upon arrival. 10%<br>balance on installation (unless otherwise specified).<br>LEAD TIMES ARE GIVEN IN ALL GOOD FAITH – AND<br>WE WILL NOT ACCEPT CLAIMS FOR COMPENSATION<br>SHOULD WE BE UNABLE TO MEET THESE DATES |
|                 | <b>5. Lounge</b><br>Quantity: <b>1</b><br>Supply & Fit - Remove & replace       | Traditional Flush Casement - Hardwood | £0.00           | £0.00            | Payment schedule:<br>Deposit (25%):<br>Stage Payment (65%):<br>Balance (10%):                                                                                                                                                                                                      |
| · ) ( )         |                                                                                 |                                       |                 |                  | Notes:<br>Slim heritage double glazed units                                                                                                                                                                                                                                        |
|                 | <b>6. Snug</b><br>Quantity: <b>1</b><br>Supply & Fit - Remove & replace         | Traditional Flush Casement - Hardwood | £0.00           | £0.00            | Total Broductor                                                                                                                                                                                                                                                                    |
|                 |                                                                                 |                                       |                 |                  | Total Products:See overAdjustment:See overFinal Price:See overOf which VAT (20%):See over                                                                                                                                                                                          |