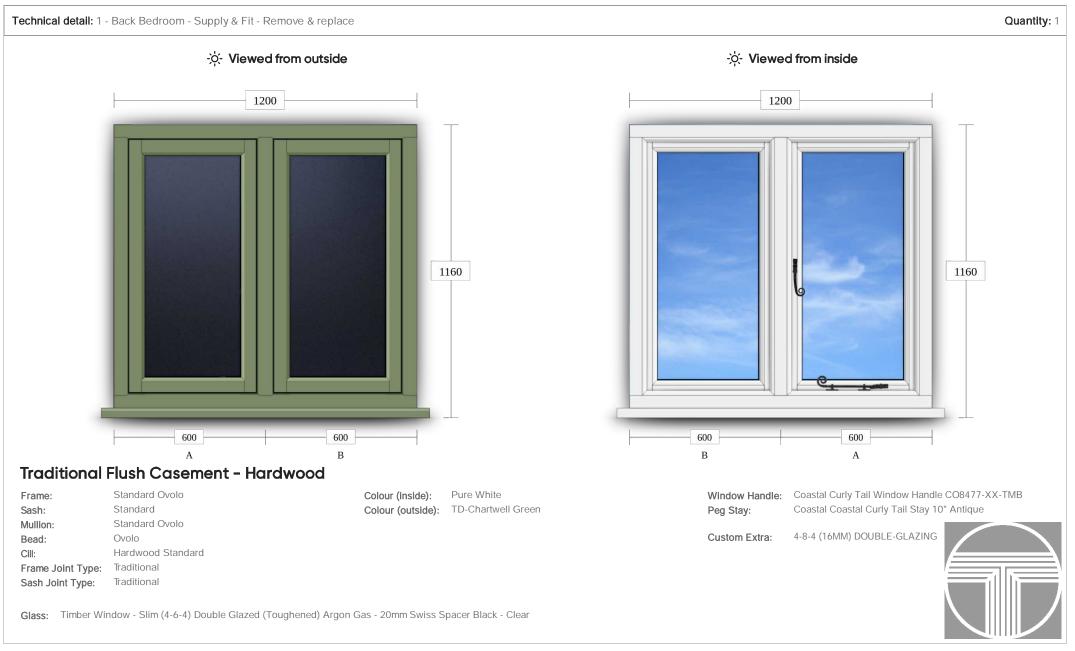

|                 |                                                                                 |                                       |                 | 1                |                                                                                                                                                                                                                                                                                    |
|-----------------|---------------------------------------------------------------------------------|---------------------------------------|-----------------|------------------|------------------------------------------------------------------------------------------------------------------------------------------------------------------------------------------------------------------------------------------------------------------------------------|
| Project Summary |                                                                                 |                                       | Each (inc. VAT) | Total (inc. VAT) | <b>Quotation for:</b><br>Ann Woodland                                                                                                                                                                                                                                              |
|                 | <b>1. Back Bedroom</b><br>Quantity: <b>1</b><br>Supply & Fit - Remove & replace | Traditional Flush Casement - Hardwood | £0.00           | £0.00            | Pennythatch<br>Northmostown<br>Sidmouth<br>Devon<br>EX10 ONL                                                                                                                                                                                                                       |
|                 | 2. Main Bed                                                                     | Traditional Flush Casement - Hardwood | £0.00           | £0.00            | <b>Prepared by:</b><br>Russell Frame info@thegreenwindowcompany.co.uk<br>01395 270299                                                                                                                                                                                              |
|                 | Quantity: <b>1</b><br>Supply & Fit - Remove & replace                           |                                       |                 |                  | Site Address:<br>Pennythatch Northmostown Sidmouth Devon United<br>Kingdom, EX10 ONL                                                                                                                                                                                               |
|                 | <b>3. Twin Bedroom</b><br>Quantity: <b>1</b>                                    | Traditional Flush Casement - Hardwood | £0.00           | £0.00            | <b>Lead time:</b><br>12 weeks                                                                                                                                                                                                                                                      |
|                 | Supply & Fit - Remove & replace                                                 |                                       |                 |                  | <b>Guarantee:</b><br>10 Year insurance backed guarantee. We do not<br>guarantee any product in relation to condensation<br>elimination or reduction on frame or glass. Low<br>thresholds are not guaranteed for water or air                                                       |
|                 | <b>4. Snug Side</b><br>Quantity: <b>1</b><br>Supply & Fit - Remove & replace    | Traditional Flush Casement – Hardwood | £0.00           | £0.00            | tightness.<br>Payment terms:<br>25% Deposit. 65% Stage payment upon arrival. 10%<br>balance on installation (unless otherwise specified).<br>LEAD TIMES ARE GIVEN IN ALL GOOD FAITH – AND<br>WE WILL NOT ACCEPT CLAIMS FOR COMPENSATION<br>SHOULD WE BE UNABLE TO MEET THESE DATES |
|                 | <b>5. Lounge</b><br>Quantity: <b>1</b><br>Supply & Fit - Remove & replace       | Traditional Flush Casement - Hardwood | £0.00           | £0.00            | Payment schedule:<br>Deposit (25%):<br>Stage Payment (65%):<br>Balance (10%):                                                                                                                                                                                                      |
| · ) ( )         |                                                                                 |                                       |                 |                  | Notes:<br>Slim heritage double glazed units                                                                                                                                                                                                                                        |
|                 | <b>6. Snug</b><br>Quantity: <b>1</b><br>Supply & Fit - Remove & replace         | Traditional Flush Casement - Hardwood | £0.00           | £0.00            | Total Broductor                                                                                                                                                                                                                                                                    |
|                 |                                                                                 |                                       |                 |                  | Total Products:See overAdjustment:See overFinal Price:See overOf which VAT (20%):See over                                                                                                                                                                                          |