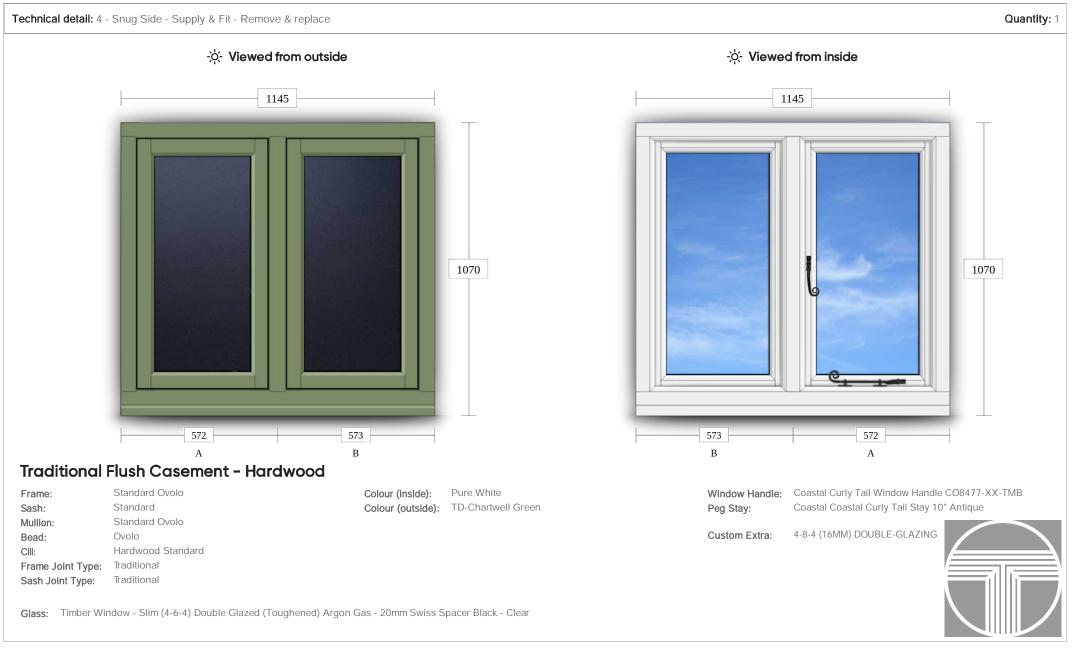

|                 |                                                                                 |                                       |                 | 1                |                                                                                                                                                                                                                                                                                    |
|-----------------|---------------------------------------------------------------------------------|---------------------------------------|-----------------|------------------|------------------------------------------------------------------------------------------------------------------------------------------------------------------------------------------------------------------------------------------------------------------------------------|
| Project Summary |                                                                                 |                                       | Each (inc. VAT) | Total (inc. VAT) | <b>Quotation for:</b><br>Ann Woodland                                                                                                                                                                                                                                              |
|                 | <b>1. Back Bedroom</b><br>Quantity: <b>1</b><br>Supply & Fit - Remove & replace | Traditional Flush Casement - Hardwood | £0.00           | £0.00            | Pennythatch<br>Northmostown<br>Sidmouth<br>Devon<br>EX10 ONL                                                                                                                                                                                                                       |
|                 | 2. Main Bed                                                                     | Traditional Flush Casement - Hardwood | £0.00           | £0.00            | <b>Prepared by:</b><br>Russell Frame info@thegreenwindowcompany.co.uk<br>01395 270299                                                                                                                                                                                              |
|                 | Quantity: <b>1</b><br>Supply & Fit - Remove & replace                           |                                       |                 |                  | Site Address:<br>Pennythatch Northmostown Sidmouth Devon United<br>Kingdom, EX10 ONL                                                                                                                                                                                               |
|                 | <b>3. Twin Bedroom</b><br>Quantity: <b>1</b>                                    | Traditional Flush Casement - Hardwood | £0.00           | £0.00            | <b>Lead time:</b><br>12 weeks                                                                                                                                                                                                                                                      |
|                 | Supply & Fit - Remove & replace                                                 |                                       |                 |                  | <b>Guarantee:</b><br>10 Year insurance backed guarantee. We do not<br>guarantee any product in relation to condensation<br>elimination or reduction on frame or glass. Low<br>thresholds are not guaranteed for water or air                                                       |
|                 | <b>4. Snug Side</b><br>Quantity: <b>1</b><br>Supply & Fit - Remove & replace    | Traditional Flush Casement – Hardwood | £0.00           | £0.00            | tightness.<br>Payment terms:<br>25% Deposit. 65% Stage payment upon arrival. 10%<br>balance on installation (unless otherwise specified).<br>LEAD TIMES ARE GIVEN IN ALL GOOD FAITH – AND<br>WE WILL NOT ACCEPT CLAIMS FOR COMPENSATION<br>SHOULD WE BE UNABLE TO MEET THESE DATES |
|                 | <b>5. Lounge</b><br>Quantity: <b>1</b><br>Supply & Fit - Remove & replace       | Traditional Flush Casement - Hardwood | £0.00           | £0.00            | Payment schedule:<br>Deposit (25%):<br>Stage Payment (65%):<br>Balance (10%):                                                                                                                                                                                                      |
| · ) ( )         |                                                                                 |                                       |                 |                  | Notes:<br>Slim heritage double glazed units                                                                                                                                                                                                                                        |
|                 | <b>6. Snug</b><br>Quantity: <b>1</b><br>Supply & Fit - Remove & replace         | Traditional Flush Casement - Hardwood | £0.00           | £0.00            | Total Broductor                                                                                                                                                                                                                                                                    |
|                 |                                                                                 |                                       |                 |                  | Total Products:See overAdjustment:See overFinal Price:See overOf which VAT (20%):See over                                                                                                                                                                                          |