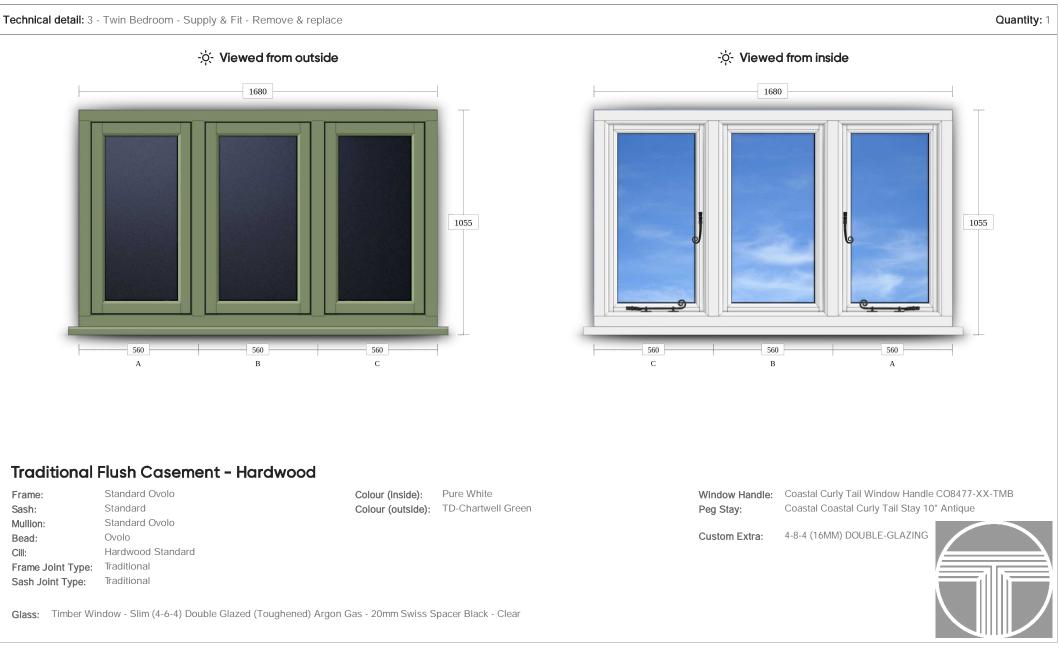

|                 |                                                                                 |                                       |                 | 1                |                                                                                                                                                                                                                                                                                    |
|-----------------|---------------------------------------------------------------------------------|---------------------------------------|-----------------|------------------|------------------------------------------------------------------------------------------------------------------------------------------------------------------------------------------------------------------------------------------------------------------------------------|
| Project Summary |                                                                                 |                                       | Each (inc. VAT) | Total (inc. VAT) | <b>Quotation for:</b><br>Ann Woodland                                                                                                                                                                                                                                              |
|                 | <b>1. Back Bedroom</b><br>Quantity: <b>1</b><br>Supply & Fit - Remove & replace | Traditional Flush Casement - Hardwood | £0.00           | £0.00            | Pennythatch<br>Northmostown<br>Sidmouth<br>Devon<br>EX10 ONL                                                                                                                                                                                                                       |
|                 | 2. Main Bed                                                                     | Traditional Flush Casement - Hardwood | £0.00           | £0.00            | <b>Prepared by:</b><br>Russell Frame info@thegreenwindowcompany.co.uk<br>01395 270299                                                                                                                                                                                              |
|                 | Quantity: <b>1</b><br>Supply & Fit - Remove & replace                           |                                       |                 |                  | Site Address:<br>Pennythatch Northmostown Sidmouth Devon United<br>Kingdom, EX10 ONL                                                                                                                                                                                               |
|                 | <b>3. Twin Bedroom</b><br>Quantity: <b>1</b>                                    | Traditional Flush Casement - Hardwood | £0.00           | £0.00            | <b>Lead time:</b><br>12 weeks                                                                                                                                                                                                                                                      |
|                 | Supply & Fit - Remove & replace                                                 |                                       |                 |                  | <b>Guarantee:</b><br>10 Year insurance backed guarantee. We do not<br>guarantee any product in relation to condensation<br>elimination or reduction on frame or glass. Low<br>thresholds are not guaranteed for water or air                                                       |
|                 | <b>4. Snug Side</b><br>Quantity: <b>1</b><br>Supply & Fit - Remove & replace    | Traditional Flush Casement – Hardwood | £0.00           | £0.00            | tightness.<br>Payment terms:<br>25% Deposit. 65% Stage payment upon arrival. 10%<br>balance on installation (unless otherwise specified).<br>LEAD TIMES ARE GIVEN IN ALL GOOD FAITH – AND<br>WE WILL NOT ACCEPT CLAIMS FOR COMPENSATION<br>SHOULD WE BE UNABLE TO MEET THESE DATES |
|                 | <b>5. Lounge</b><br>Quantity: <b>1</b><br>Supply & Fit - Remove & replace       | Traditional Flush Casement - Hardwood | £0.00           | £0.00            | Payment schedule:<br>Deposit (25%):<br>Stage Payment (65%):<br>Balance (10%):                                                                                                                                                                                                      |
| · ) ( )         |                                                                                 |                                       |                 |                  | Notes:<br>Slim heritage double glazed units                                                                                                                                                                                                                                        |
|                 | <b>6. Snug</b><br>Quantity: <b>1</b><br>Supply & Fit - Remove & replace         | Traditional Flush Casement - Hardwood | £0.00           | £0.00            | Total Broductor                                                                                                                                                                                                                                                                    |
|                 |                                                                                 |                                       |                 |                  | Total Products:See overAdjustment:See overFinal Price:See overOf which VAT (20%):See over                                                                                                                                                                                          |