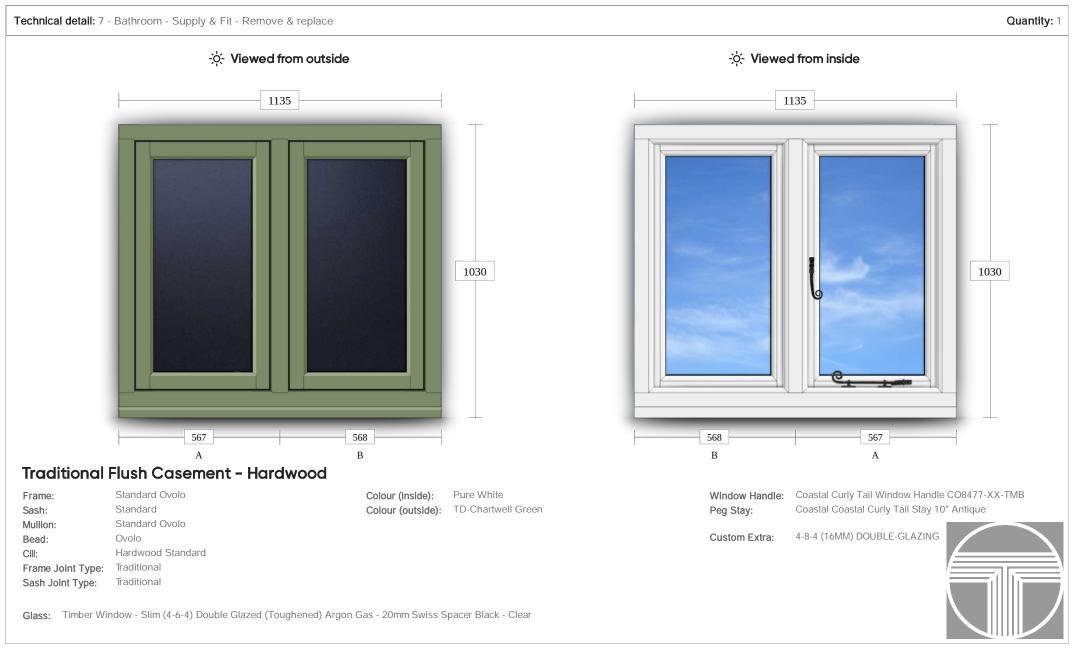

| Project Summary                                   |                                     | Each (inc. VAT) | Total (inc. VAT) | Quotation for:<br>Ann Woodland                                                                                                                                                                                                                                       |
|---------------------------------------------------|-------------------------------------|-----------------|------------------|----------------------------------------------------------------------------------------------------------------------------------------------------------------------------------------------------------------------------------------------------------------------|
| <b>7. Bathroom</b><br>Quantity: 1<br>Supply & Fit | Traditional Flush Casement - Hardwa | od £0.00        | £0.00            | Pennythatch<br>Northmostown<br>Sidmouth<br>Devon<br>EX10 ONL                                                                                                                                                                                                         |
| المصار المصار                                     |                                     |                 |                  | Prepared by:<br>Russell Frame info@thegreenwindowcompany.co.uk<br>01395 270299                                                                                                                                                                                       |
|                                                   |                                     |                 |                  | <b>Site Address:</b><br>Pennythatch Northmostown Sidmouth Devon United<br>Kingdom, EX10 ONL                                                                                                                                                                          |
|                                                   |                                     |                 |                  | <b>Lead time:</b><br>12 weeks                                                                                                                                                                                                                                        |
|                                                   |                                     |                 |                  | <b>Guarantee:</b><br>10 Year insurance backed guarantee. We do not<br>guarantee any product in relation to condensation<br>elimination or reduction on frame or glass. Low<br>thresholds are not guaranteed for water or air<br>tightness.                           |
|                                                   |                                     |                 |                  | Payment terms:<br>25% Deposit. 65% Stage payment upon arrival. 10%<br>balance on installation (unless otherwise specified).<br>LEAD TIMES ARE GIVEN IN ALL GOOD FAITH - AND<br>WE WILL NOT ACCEPT CLAIMS FOR COMPENSATION<br>SHOULD WE BE UNABLE TO MEET THESE DATES |
|                                                   |                                     |                 |                  | Payment schedule:<br>Deposit (25%):<br>Stage Payment (65%):<br>Balance (10%):                                                                                                                                                                                        |
|                                                   |                                     |                 |                  | Notes:<br>Slim heritage double glazed units                                                                                                                                                                                                                          |
|                                                   |                                     |                 |                  | Total Products:<br>Adjustment:<br>Final Price:<br>Of which VAT (20%):                                                                                                                                                                                                |