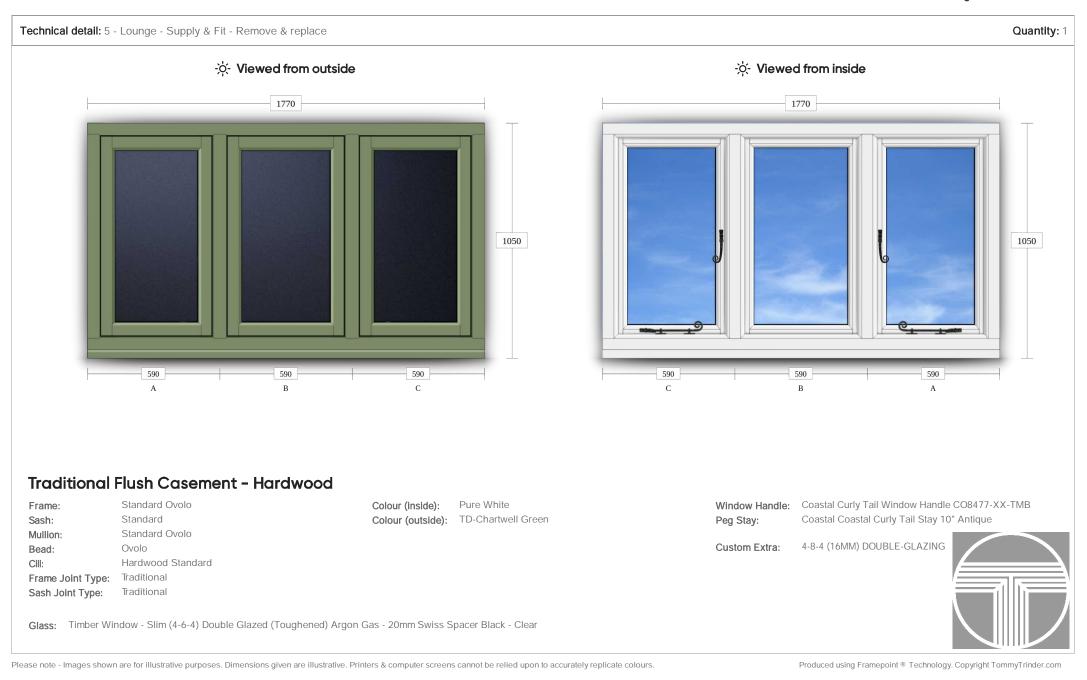

|                 |                                                                                 |                                       |                 | 1                |                                                                                                                                                                                                                                                                                    |
|-----------------|---------------------------------------------------------------------------------|---------------------------------------|-----------------|------------------|------------------------------------------------------------------------------------------------------------------------------------------------------------------------------------------------------------------------------------------------------------------------------------|
| Project Summary |                                                                                 |                                       | Each (inc. VAT) | Total (inc. VAT) | <b>Quotation for:</b><br>Ann Woodland                                                                                                                                                                                                                                              |
|                 | <b>1. Back Bedroom</b><br>Quantity: <b>1</b><br>Supply & Fit - Remove & replace | Traditional Flush Casement - Hardwood | £0.00           | £0.00            | Pennythatch<br>Northmostown<br>Sidmouth<br>Devon<br>EX10 ONL                                                                                                                                                                                                                       |
|                 | 2. Main Bed                                                                     | Traditional Flush Casement - Hardwood | £0.00           | £0.00            | <b>Prepared by:</b><br>Russell Frame info@thegreenwindowcompany.co.uk<br>01395 270299                                                                                                                                                                                              |
|                 | Quantity: <b>1</b><br>Supply & Fit - Remove & replace                           |                                       |                 |                  | Site Address:<br>Pennythatch Northmostown Sidmouth Devon United<br>Kingdom, EX10 ONL                                                                                                                                                                                               |
|                 | <b>3. Twin Bedroom</b><br>Quantity: <b>1</b>                                    | Traditional Flush Casement - Hardwood | £0.00           | £0.00            | <b>Lead time:</b><br>12 weeks                                                                                                                                                                                                                                                      |
|                 | Supply & Fit - Remove & replace                                                 |                                       |                 |                  | <b>Guarantee:</b><br>10 Year insurance backed guarantee. We do not<br>guarantee any product in relation to condensation<br>elimination or reduction on frame or glass. Low<br>thresholds are not guaranteed for water or air                                                       |
|                 | <b>4. Snug Side</b><br>Quantity: <b>1</b><br>Supply & Fit - Remove & replace    | Traditional Flush Casement – Hardwood | £0.00           | £0.00            | tightness.<br>Payment terms:<br>25% Deposit. 65% Stage payment upon arrival. 10%<br>balance on installation (unless otherwise specified).<br>LEAD TIMES ARE GIVEN IN ALL GOOD FAITH – AND<br>WE WILL NOT ACCEPT CLAIMS FOR COMPENSATION<br>SHOULD WE BE UNABLE TO MEET THESE DATES |
|                 | <b>5. Lounge</b><br>Quantity: <b>1</b><br>Supply & Fit - Remove & replace       | Traditional Flush Casement - Hardwood | £0.00           | £0.00            | Payment schedule:<br>Deposit (25%):<br>Stage Payment (65%):<br>Balance (10%):                                                                                                                                                                                                      |
| · ) ( )         |                                                                                 |                                       |                 |                  | Notes:<br>Slim heritage double glazed units                                                                                                                                                                                                                                        |
|                 | <b>6. Snug</b><br>Quantity: <b>1</b><br>Supply & Fit - Remove & replace         | Traditional Flush Casement - Hardwood | £0.00           | £0.00            | Total Broductor                                                                                                                                                                                                                                                                    |
|                 |                                                                                 |                                       |                 |                  | Total Products:See overAdjustment:See overFinal Price:See overOf which VAT (20%):See over                                                                                                                                                                                          |