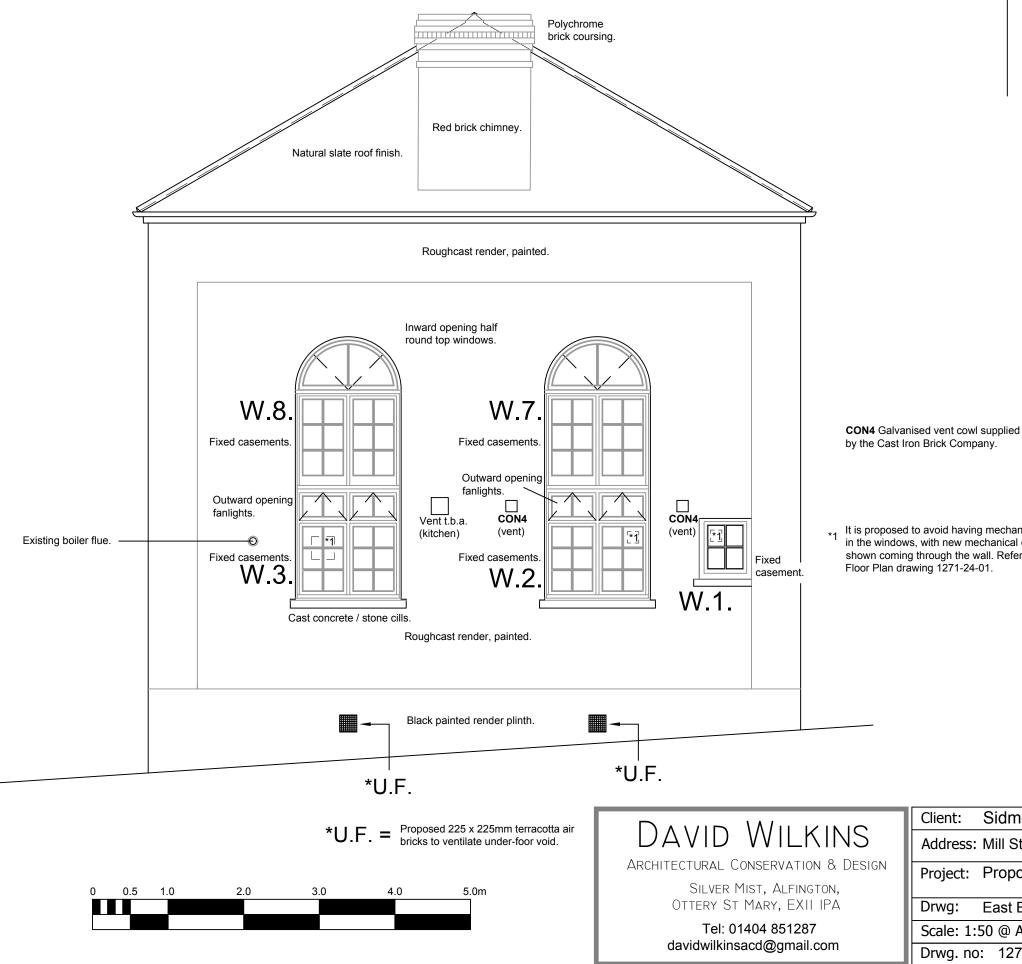

## Revisions

| A 12-03-23 Mechanical ventilation added and under-floor thru wall vents added. | Revision | Date     | Details |
|--------------------------------------------------------------------------------|----------|----------|---------|
|                                                                                | A        | 12-03-23 |         |

\*1 It is proposed to avoid having mechanical extract vents in the windows, with new mechanical extract vents now shown coming through the wall. Refer also to Ground Floor Plan drawing 1271-24-01.

| Client:                                   | Sidmouth YMCA |  |        |  |  |
|-------------------------------------------|---------------|--|--------|--|--|
| Address: Mill Street, Sidmouth, EX10 8DF. |               |  |        |  |  |
| Project: Proposed Window Replacement      |               |  |        |  |  |
| Drwg: East Elevation (PROPOSED)           |               |  |        |  |  |
| Scale: 1:50 @ A3 Date: Jan 2024           |               |  |        |  |  |
| Drwg. no                                  | : 1271/24/13  |  | Rev: A |  |  |