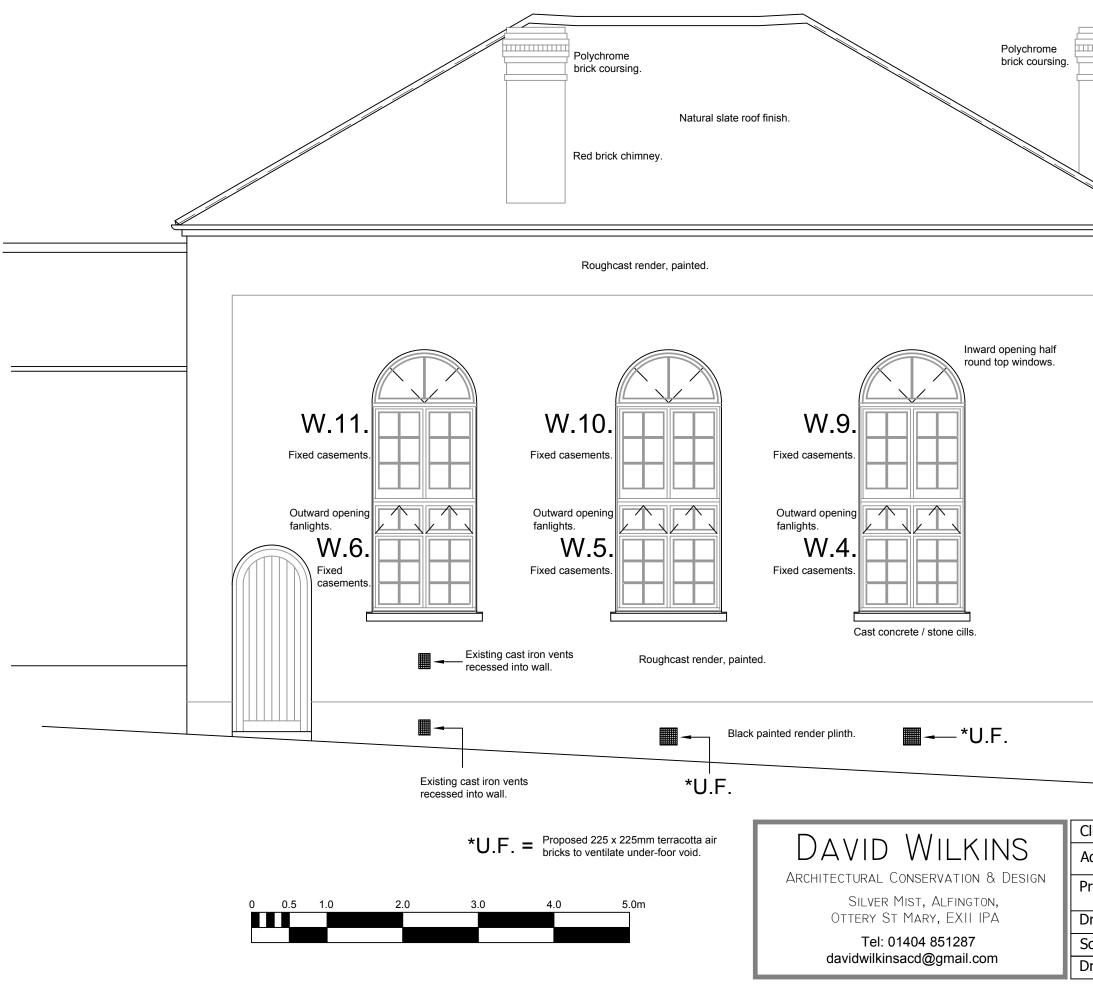

| Revisions |             |                           |
|-----------|-------------|---------------------------|
| Revision  | Date        | Details                   |
| А         | 12-03-23    | Through wall vents added. |
|           |             |                           |
|           |             |                           |
|           |             |                           |
|           |             |                           |
| Red brid  | ck chimney. |                           |
|           | ok oninney. |                           |
|           |             |                           |
|           |             |                           |
|           |             |                           |
|           |             |                           |
|           |             |                           |
|           |             |                           |
|           |             |                           |
|           |             |                           |
|           |             |                           |
|           |             |                           |
|           |             |                           |
|           |             |                           |
|           |             |                           |
|           |             |                           |
|           |             |                           |
|           |             |                           |
|           |             |                           |
|           |             |                           |
|           |             |                           |
|           |             |                           |
|           |             |                           |
|           |             |                           |
|           |             |                           |
|           |             |                           |
|           |             |                           |
|           |             |                           |
|           |             |                           |

| Client: Sidmouth YM                       | Sidmouth YMCA   |  |  |  |
|-------------------------------------------|-----------------|--|--|--|
| Address: Mill Street, Sidmouth, EX10 8DF. |                 |  |  |  |
| Project: Proposed Wind                    | dow Replacement |  |  |  |
| Drwg: South Elevation (PROPOSED)          |                 |  |  |  |
| Scale: 1:50 @ A3 Date: Jan 2024           |                 |  |  |  |
| Drwg. no: 1271/24/12                      | Rev: A          |  |  |  |
|                                           |                 |  |  |  |