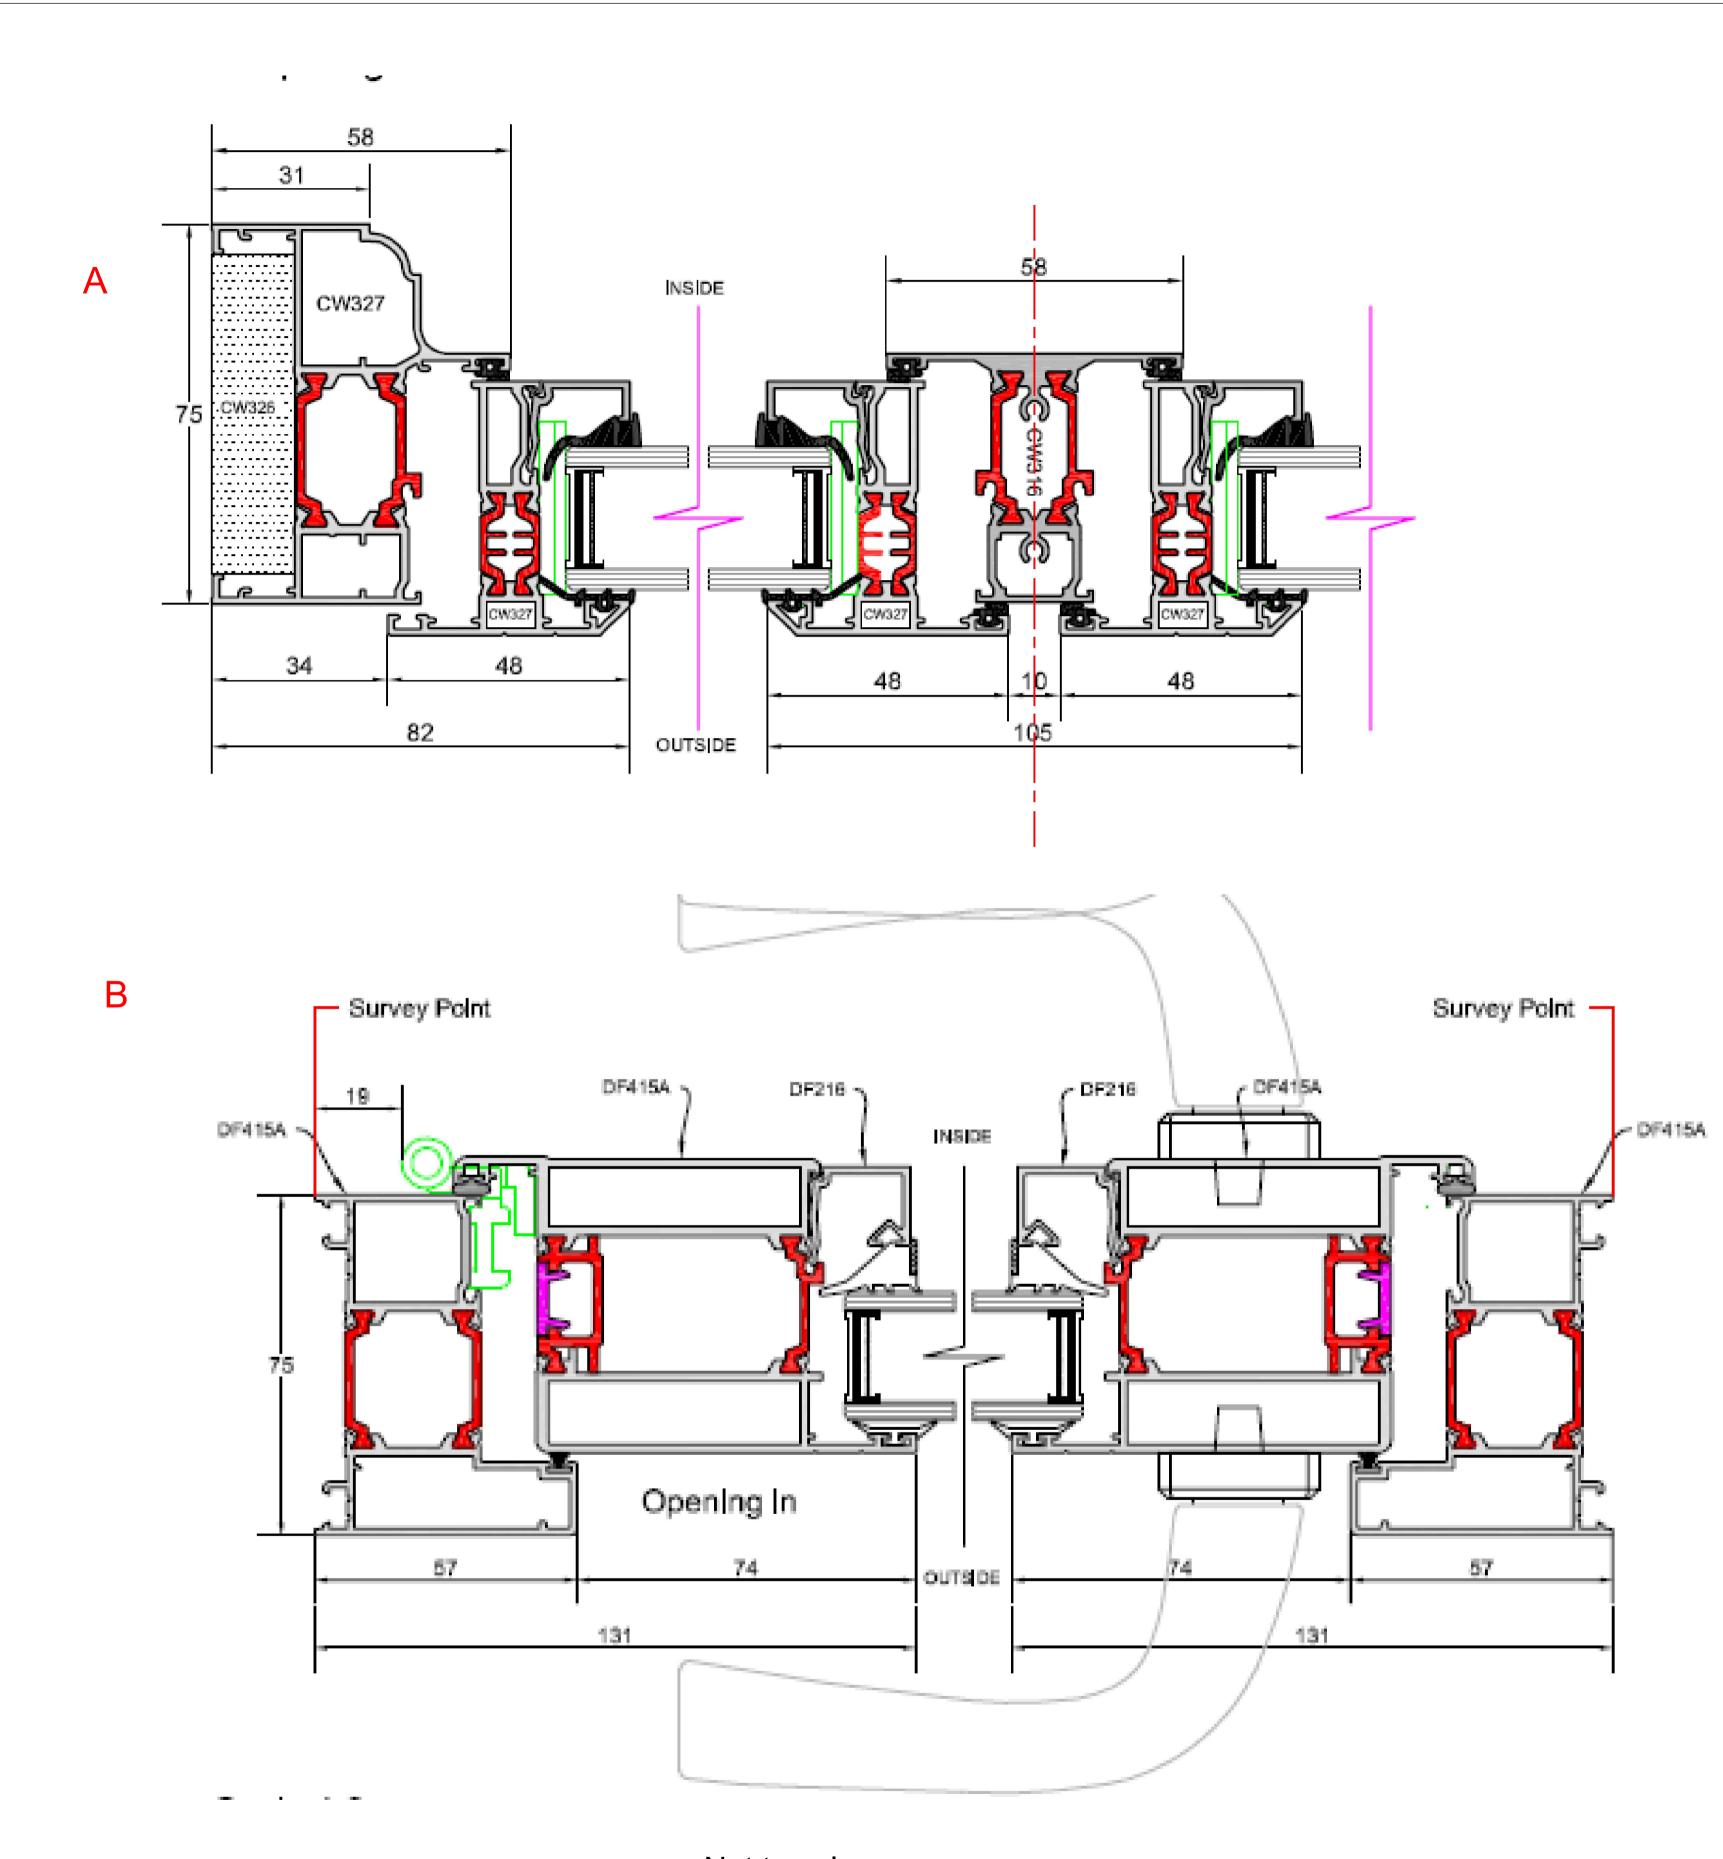

Not to sale

| <sup>Customer:</sup> Mr Dan Goodman<br>Larks Barn<br>Lichfield Road<br>RUGELEY<br>WS15 3QQ                                    |    |                       |
|-------------------------------------------------------------------------------------------------------------------------------|----|-----------------------|
| Drawing Title:<br>Sections                                                                                                    |    |                       |
| Drawing No: 2685/PP/12                                                                                                        |    | Contract No: NH2685BD |
| Scale:                                                                                                                        |    | Starting Date:        |
| Drawn: Size:                                                                                                                  |    | Revision:             |
| E.Radinaite                                                                                                                   | A1 | Ref No:               |
| Fit the best<br>Fit the best<br>EVEREST<br>© Crown copyright. All rights reserved.<br>License numbers 010031673 and 100042205 |    |                       |

All dimensions in millimetres (mm) and levels in metres (m) unless noted otherwise.
This drawing to be read in conjunction with all other relevant drawings and specification.
All work to comply with the relevant British Standards, Codes of Practice and the

Building Regulations.

Revisions: