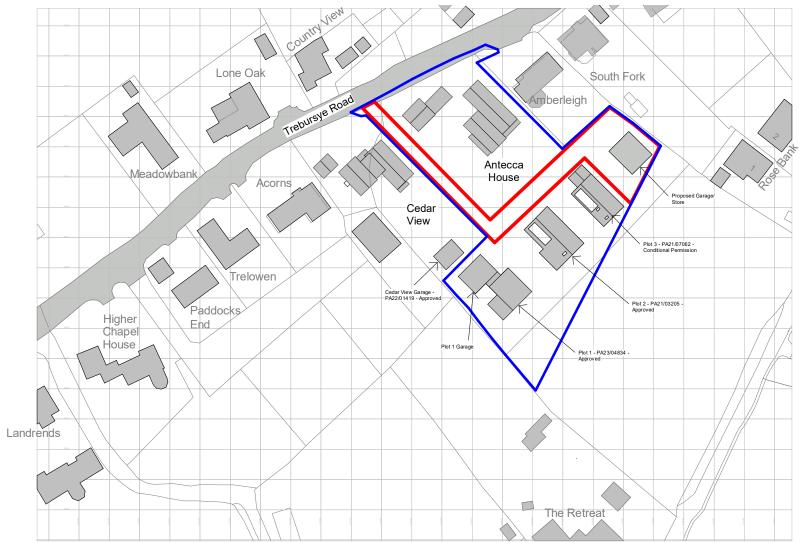

Ordnance Survey, (c) Crown Copyright 2021. All rights reserved. Licence number 100022432

10 0 10 20 30 40 50 SCALE 1:1250

NOTES:

Drawing issued for specified purposes only. Do not scale from this drawing for construction purposes.

This drawing is Copyright of Fatkin Ltd 2024.

KEY

Site Boundary Ownership Boundary

P2 Planning Amendments P1 Planning Submission Rev Description

24/04/24 18/03/24

**FATKIN** 

020 8563 7711 studio@fatkin-design.com

> Garage/ Store Trebursye Road Launceston PL15 7EL

Proposed Location Plan

ISSUED: 18/03/24

SCALE: 1 : 1250 @ A3

PURPOSE: Planning

240115-FTK-XX-XX-DR-AX-91002

P2