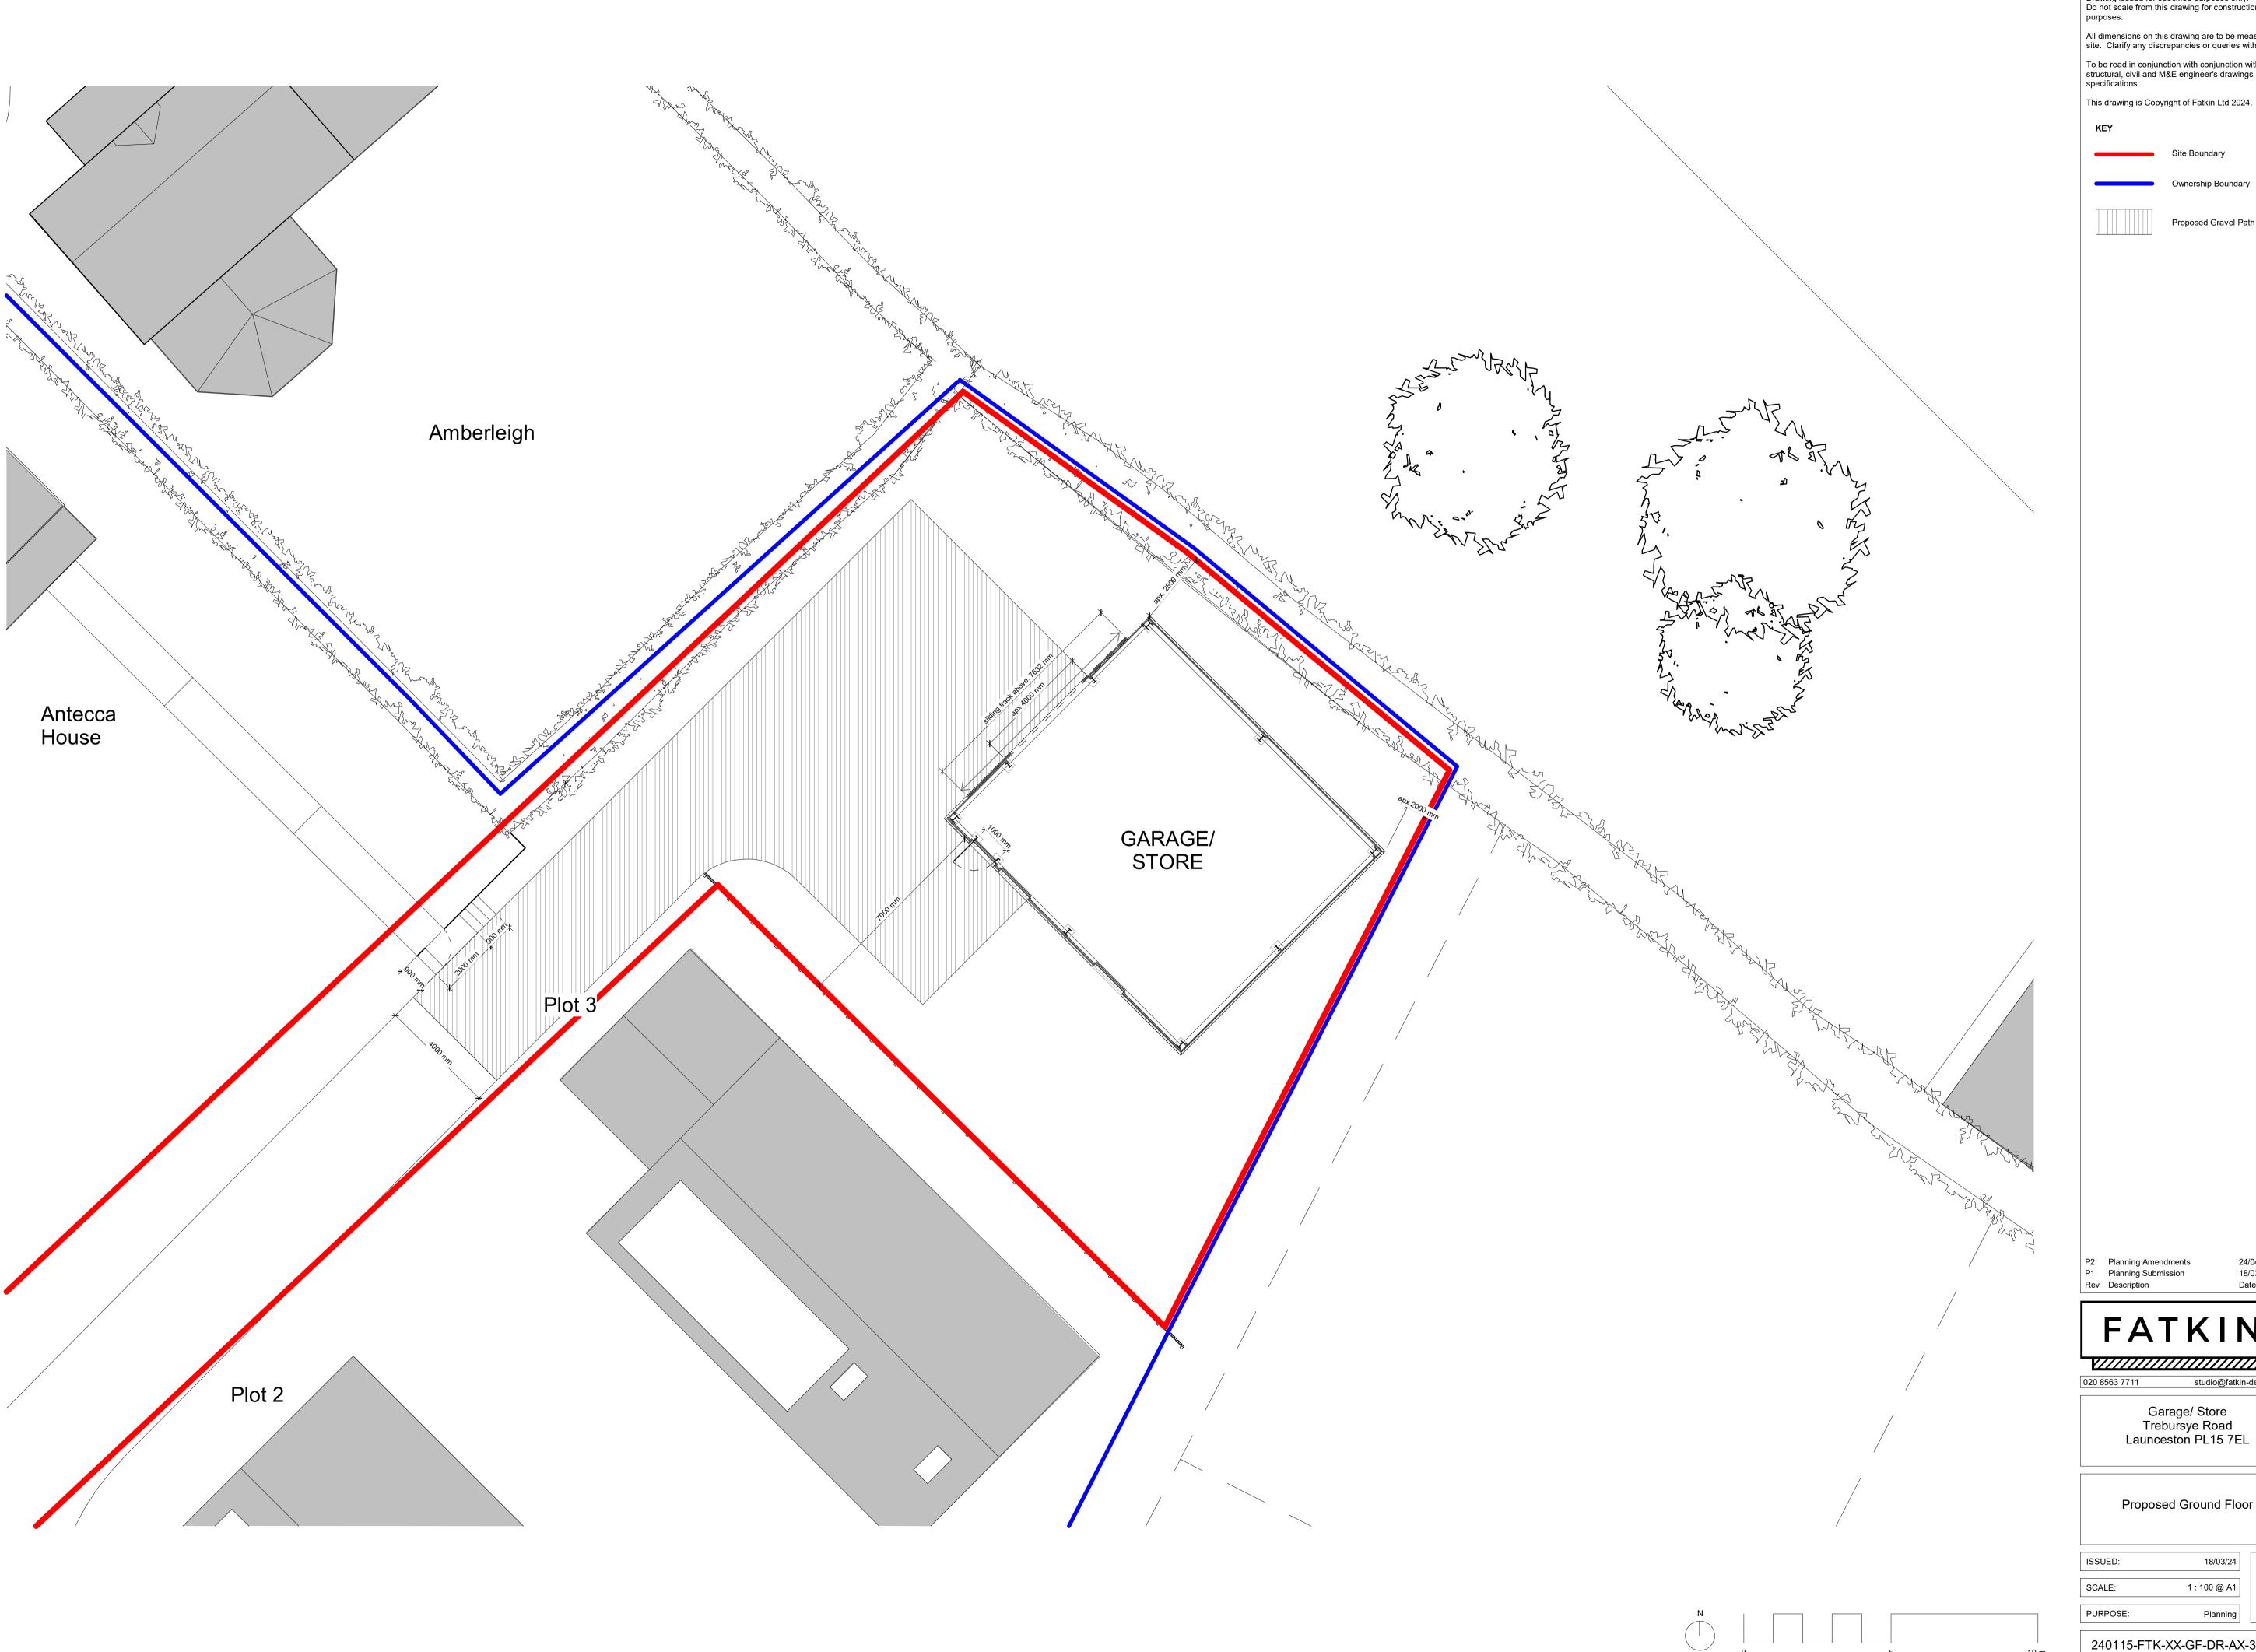

To be read in conjunction with conjunction with structural, civil and M&E engineer's drawings and specifications.

Proposed Gravel Path

P2 Planning Amendments
P1 Planning Submission
Rev Description

FATKIN 🏻

studio@fatkin-design.com

Garage/ Store Trebursye Road Launceston PL15 7EL

Proposed Ground Floor

18/03/24 ISSUED: 1:100@A1 P2 SCALE: PURPOSE: Planning

240115-FTK-XX-GF-DR-AX-30001