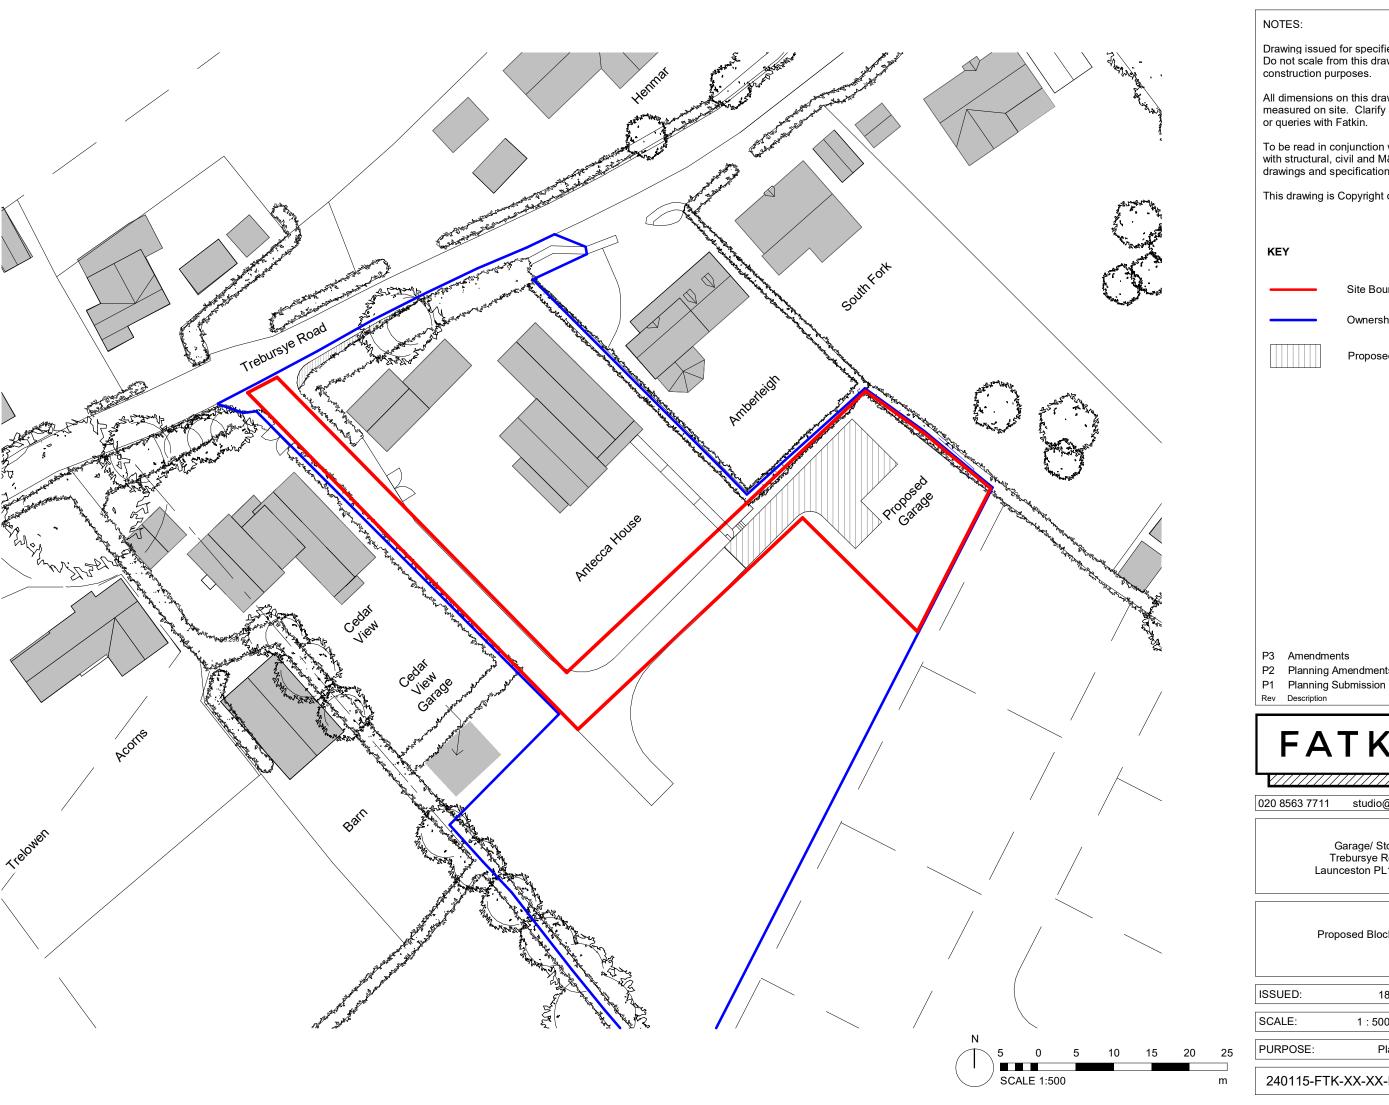

Drawing issued for specified purposes only. Do not scale from this drawing for construction purposes.

All dimensions on this drawing are to be measured on site. Clarify any discrepancies or queries with Fatkin.

To be read in conjunction with conjunction with structural, civil and M&E engineer's drawings and specifications.

This drawing is Copyright of Fatkin Ltd 2024.

Site Boundary

Ownership Boundary

Proposed Gravel Path

P3 Amendments P2 Planning Amendments 26/04/24 24/04/24 18/03/24

P3

**FATKIN** 

020 8563 7711 studio@fatkin-design.com

Garage/ Store Trebursye Road Launceston PL15 7EL

Proposed Block Plan

ISSUED: 18/03/24

SCALE: 1:500@A3

PURPOSE: Planning

240115-FTK-XX-XX-DR-AX-91005