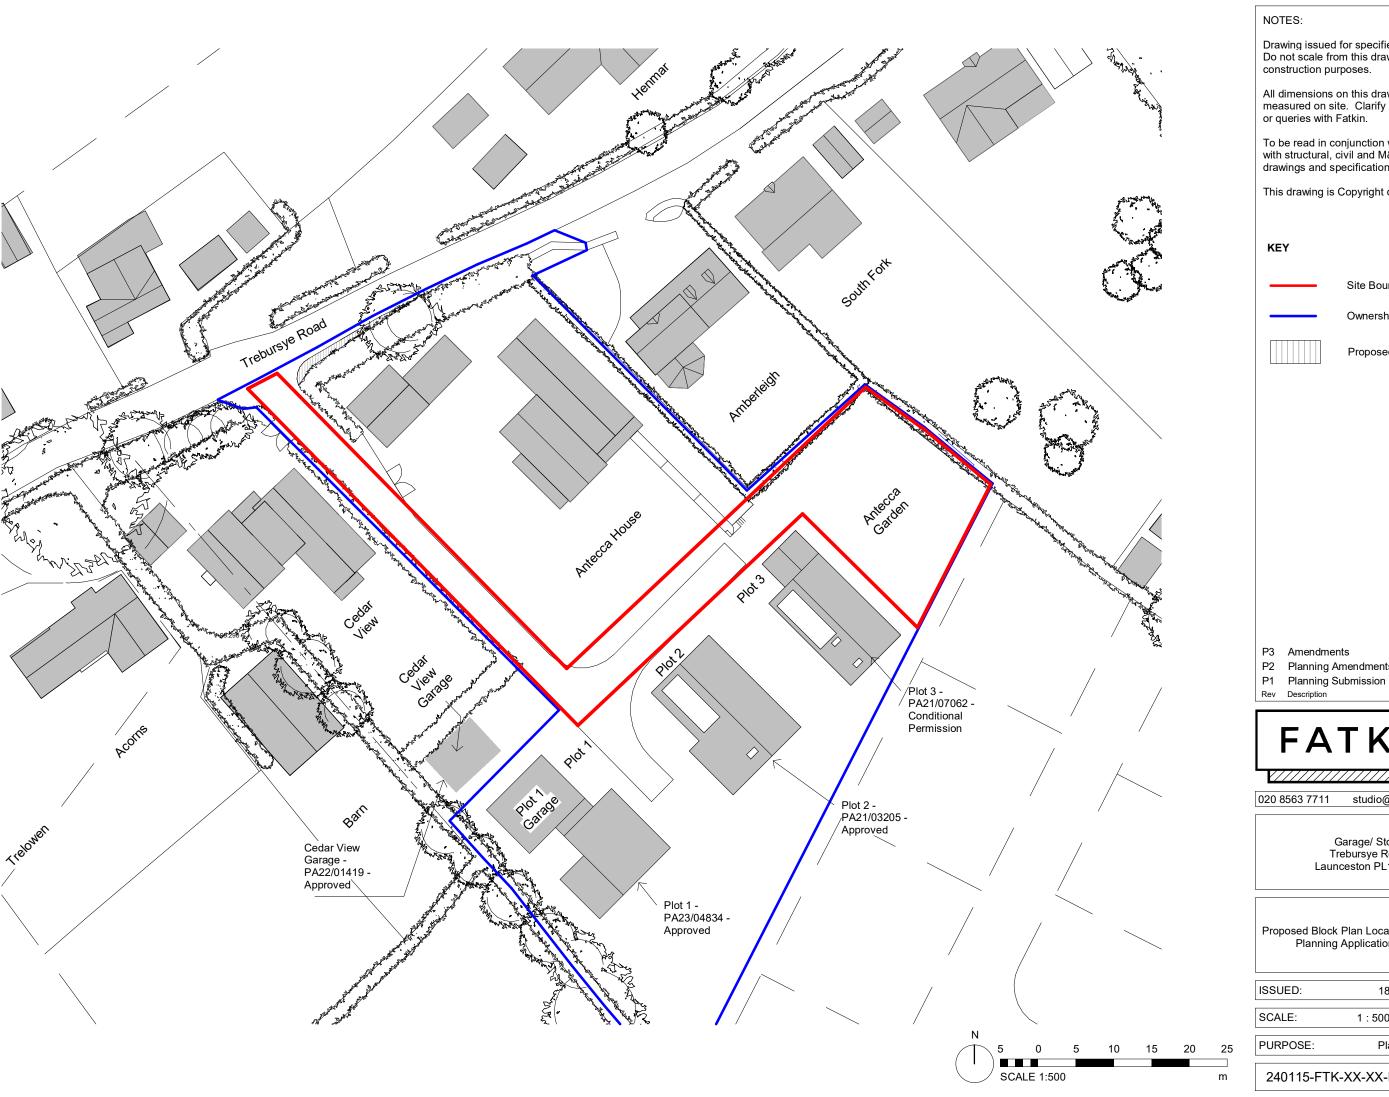

Drawing issued for specified purposes only. Do not scale from this drawing for construction purposes.

All dimensions on this drawing are to be measured on site. Clarify any discrepancies or queries with Fatkin.

To be read in conjunction with conjunction with structural, civil and M&E engineer's drawings and specifications.

This drawing is Copyright of Fatkin Ltd 2024.

Site Boundary

Ownership Boundary

Proposed Gravel Path

P3 Amendments P2 Planning Amendments

26/04/24 24/04/24 18/03/24

P3

## **FATKIN**

020 8563 7711 studio@fatkin-design.com

> Garage/ Store Trebursye Road Launceston PL15 7EL

Proposed Block Plan Location within Similar Planning Application Contexts

ISSUED: 18/03/24

SCALE: 1:500 @ A3

PURPOSE: Planning

240115-FTK-XX-XX-DR-AX-91004