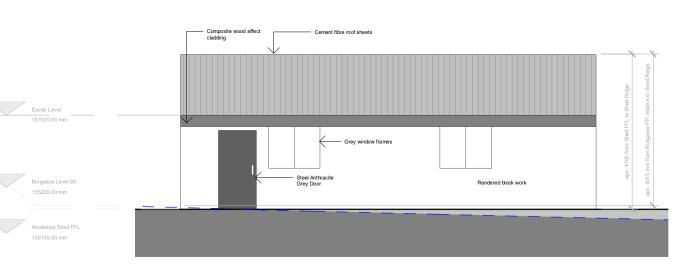

Proposed Garage/ Store - East Elevation

Proposed Garage/ Store - West Elevation

Examples of materials (CW from top left): Rendered block work, grey window frames, steel anthracite door, composite wood affect cladding, cement fibre roof sheets