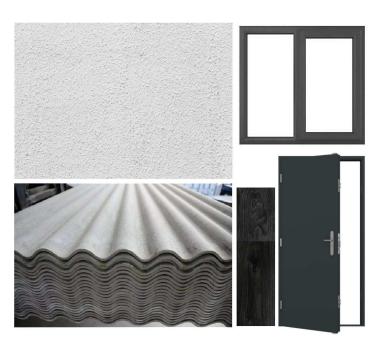

Proposed Garage/ Store - East Elevation

Proposed Garage/ Store - West Elevation

Examples of materials (CW from top left): Rendered block work, grey window frames, steel anthracite door, composite wood affect cladding, cement fibre roof sheets

Examples of materials (CW from top left): Rendered block work, grey window frames, steel anthracite door, composite wood affect cladding, cement fibre roof sheets

P1 Planning Submission
Rev Description