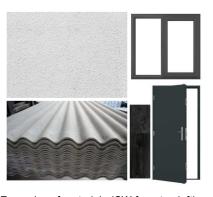

Proposed Garage/ Store - East Elevation

Proposed Garage/ Store - West Elevation

Examples of materials (CW from top left): Rendered block work, grey window frames, steel anthracite door, composite wood affect cladding, cement fibre roof sheets

Examples of materials (CW from top left): Rendered block work, grey window frames, steel anthracite door, composite wood affect cladding, cement fibre roof sheets

P1 Planning Submission
Rev Description