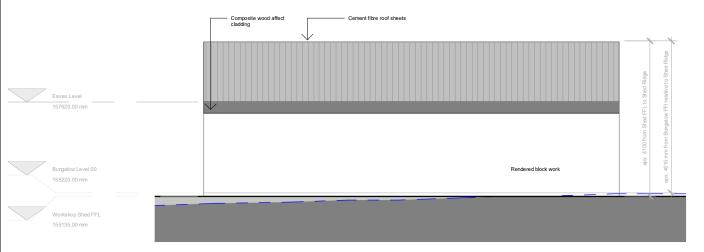

Proposed Garage/ Store - East Elevation

Proposed Garage/ Store - West Elevation

Examples of materials (CW from top left): Rendered block work, grey window frames, steel anthracite door, composite wood affect cladding, cement fibre roof sheets