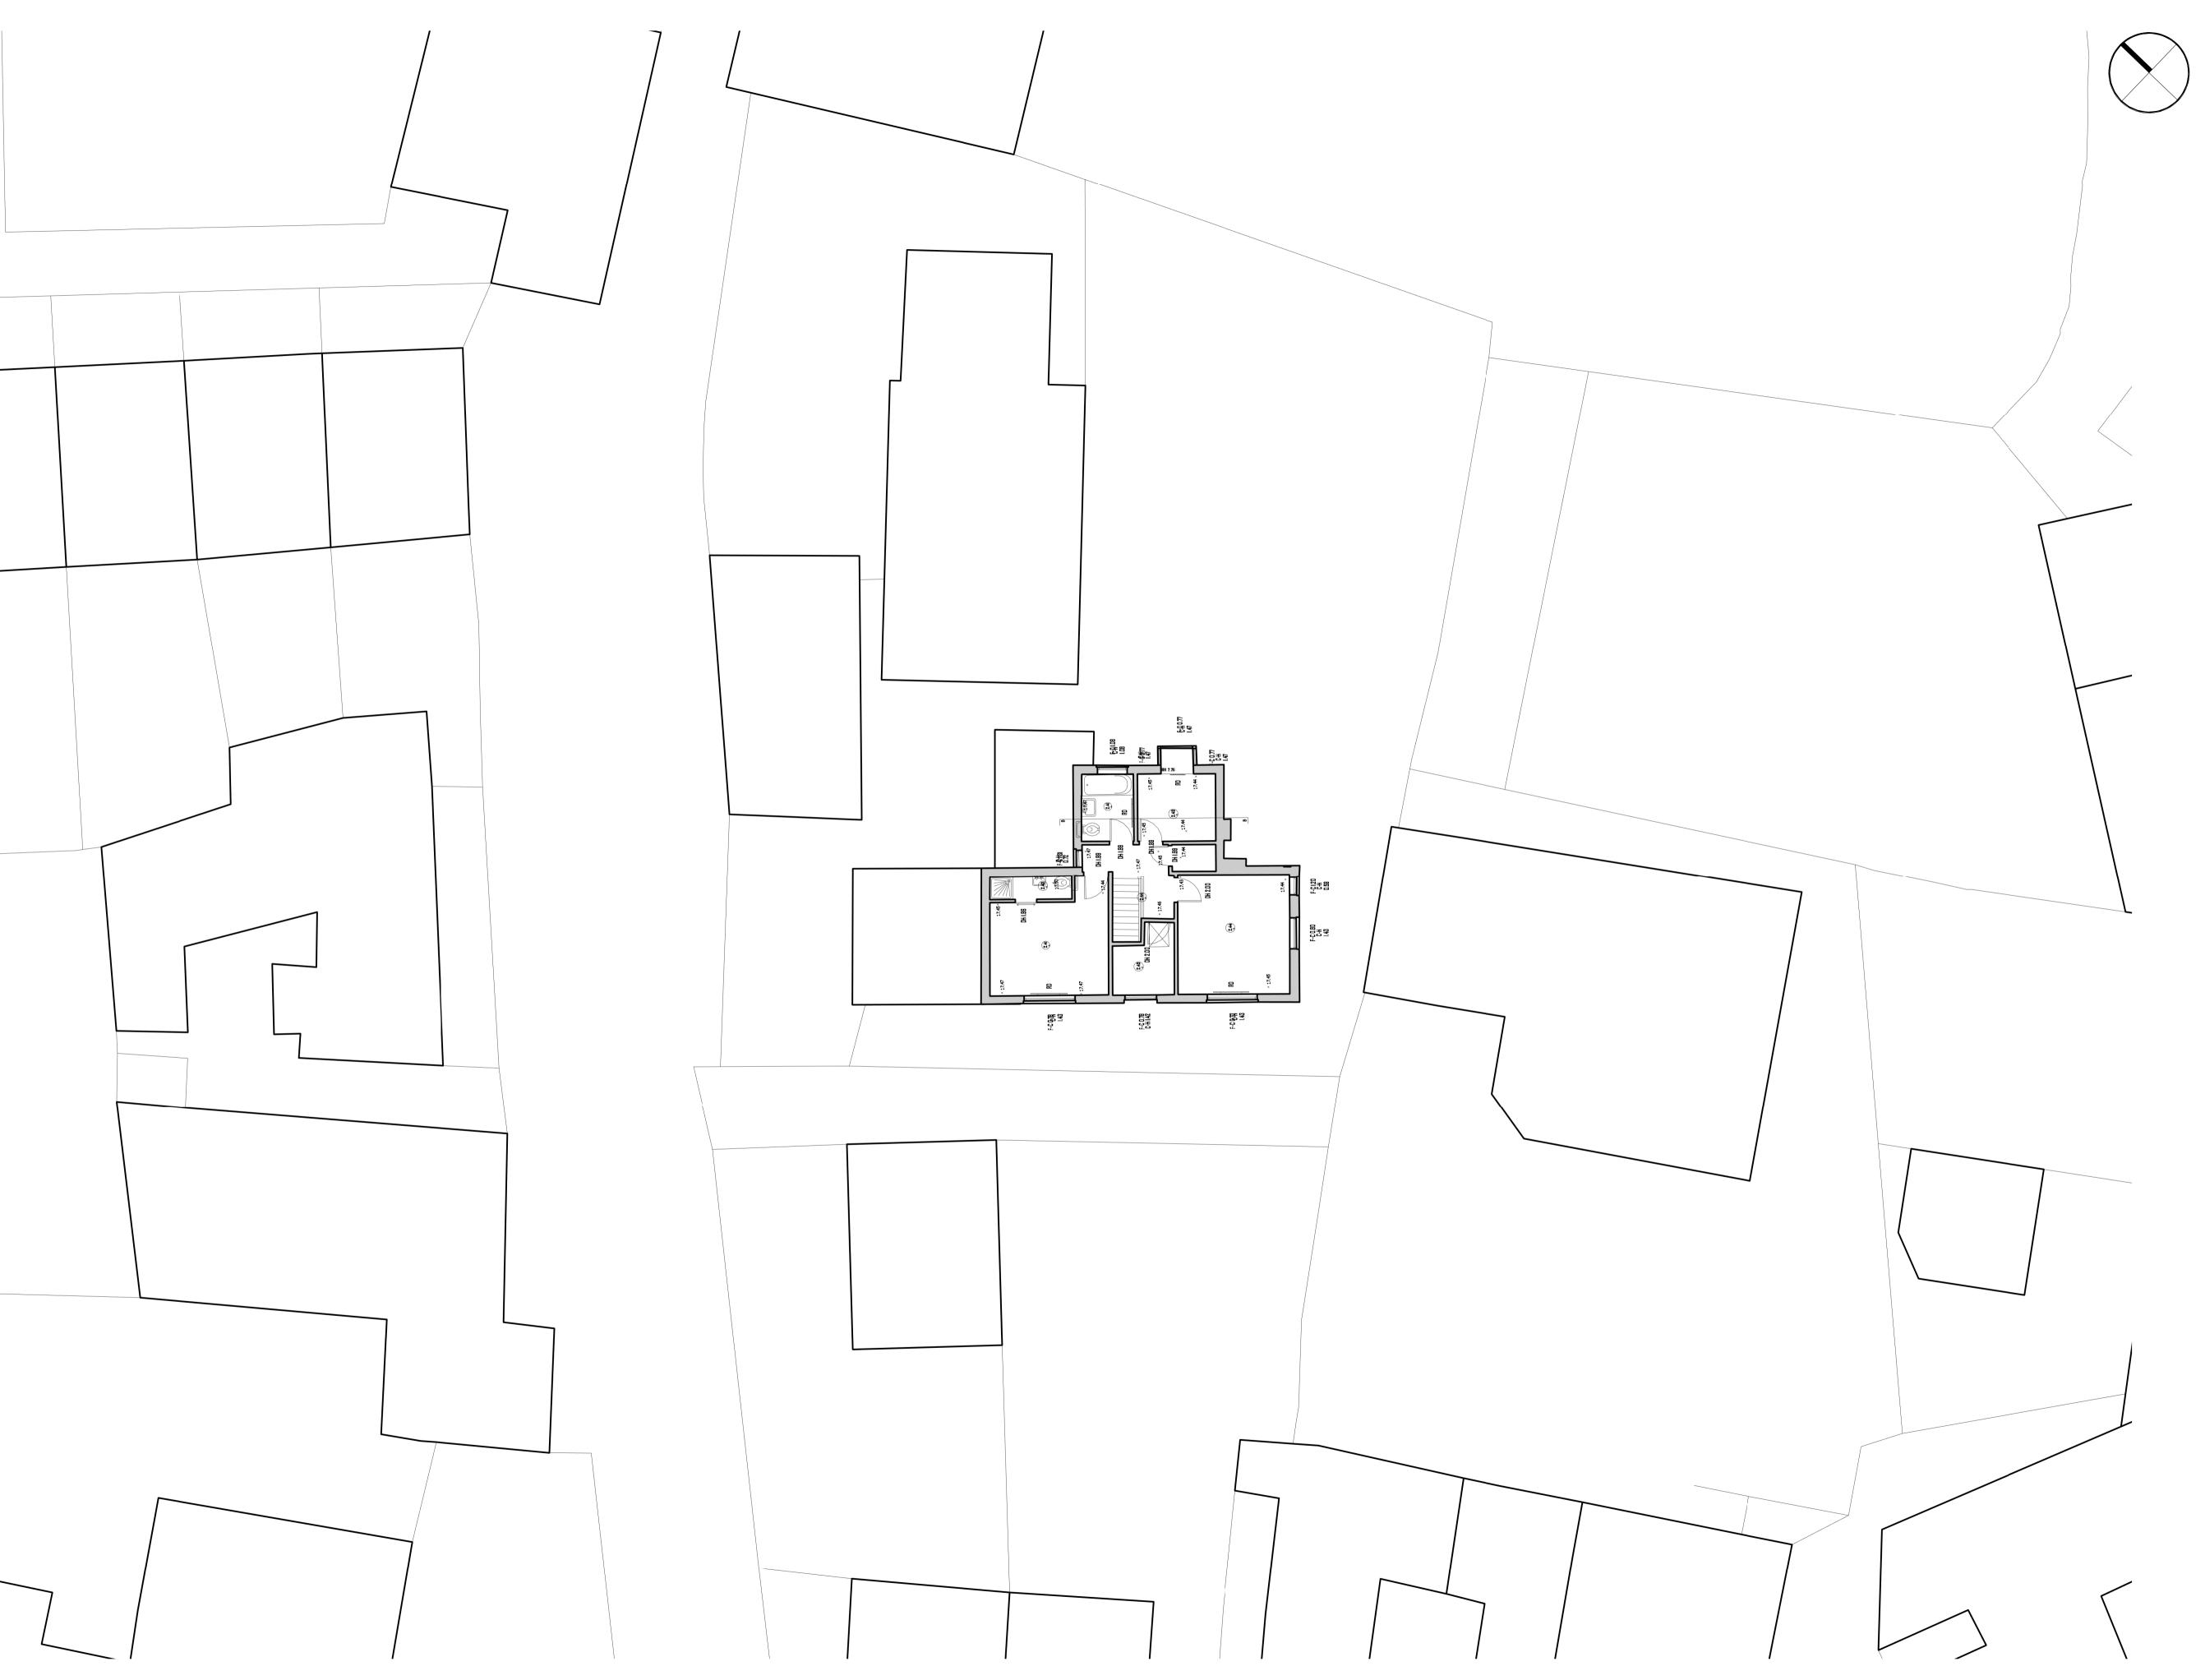

Job Description / Location REPLACEMENT DWELLING

RENOVELLE, 6 PARADE HILL MOUSEHOLE CORNWALL TR19 6PN

Drawing Title

EXISTING FIRST FLOOR PLAN

| Date   | Scale | Drawn By | Checked |
|--------|-------|----------|---------|
| NOV 22 | 1:100 | JS       | SK      |