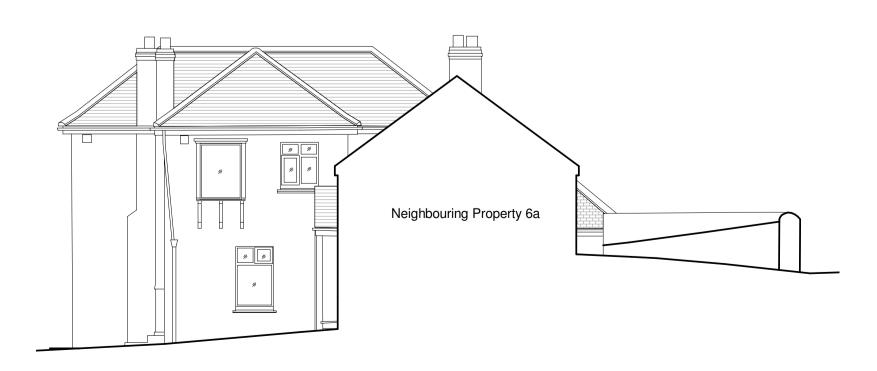

5 EXISTING NORTH EAST ELEVATION
SCALE 1:100

7 EXISTING NORTH EAST ELEVATION - OUTBUILDING
SCALE 1:100

This drawing is copyright and may not be altered, traced, copied, photographed or used for any purpose other than that for which it is issued without written permission from CSA Architects