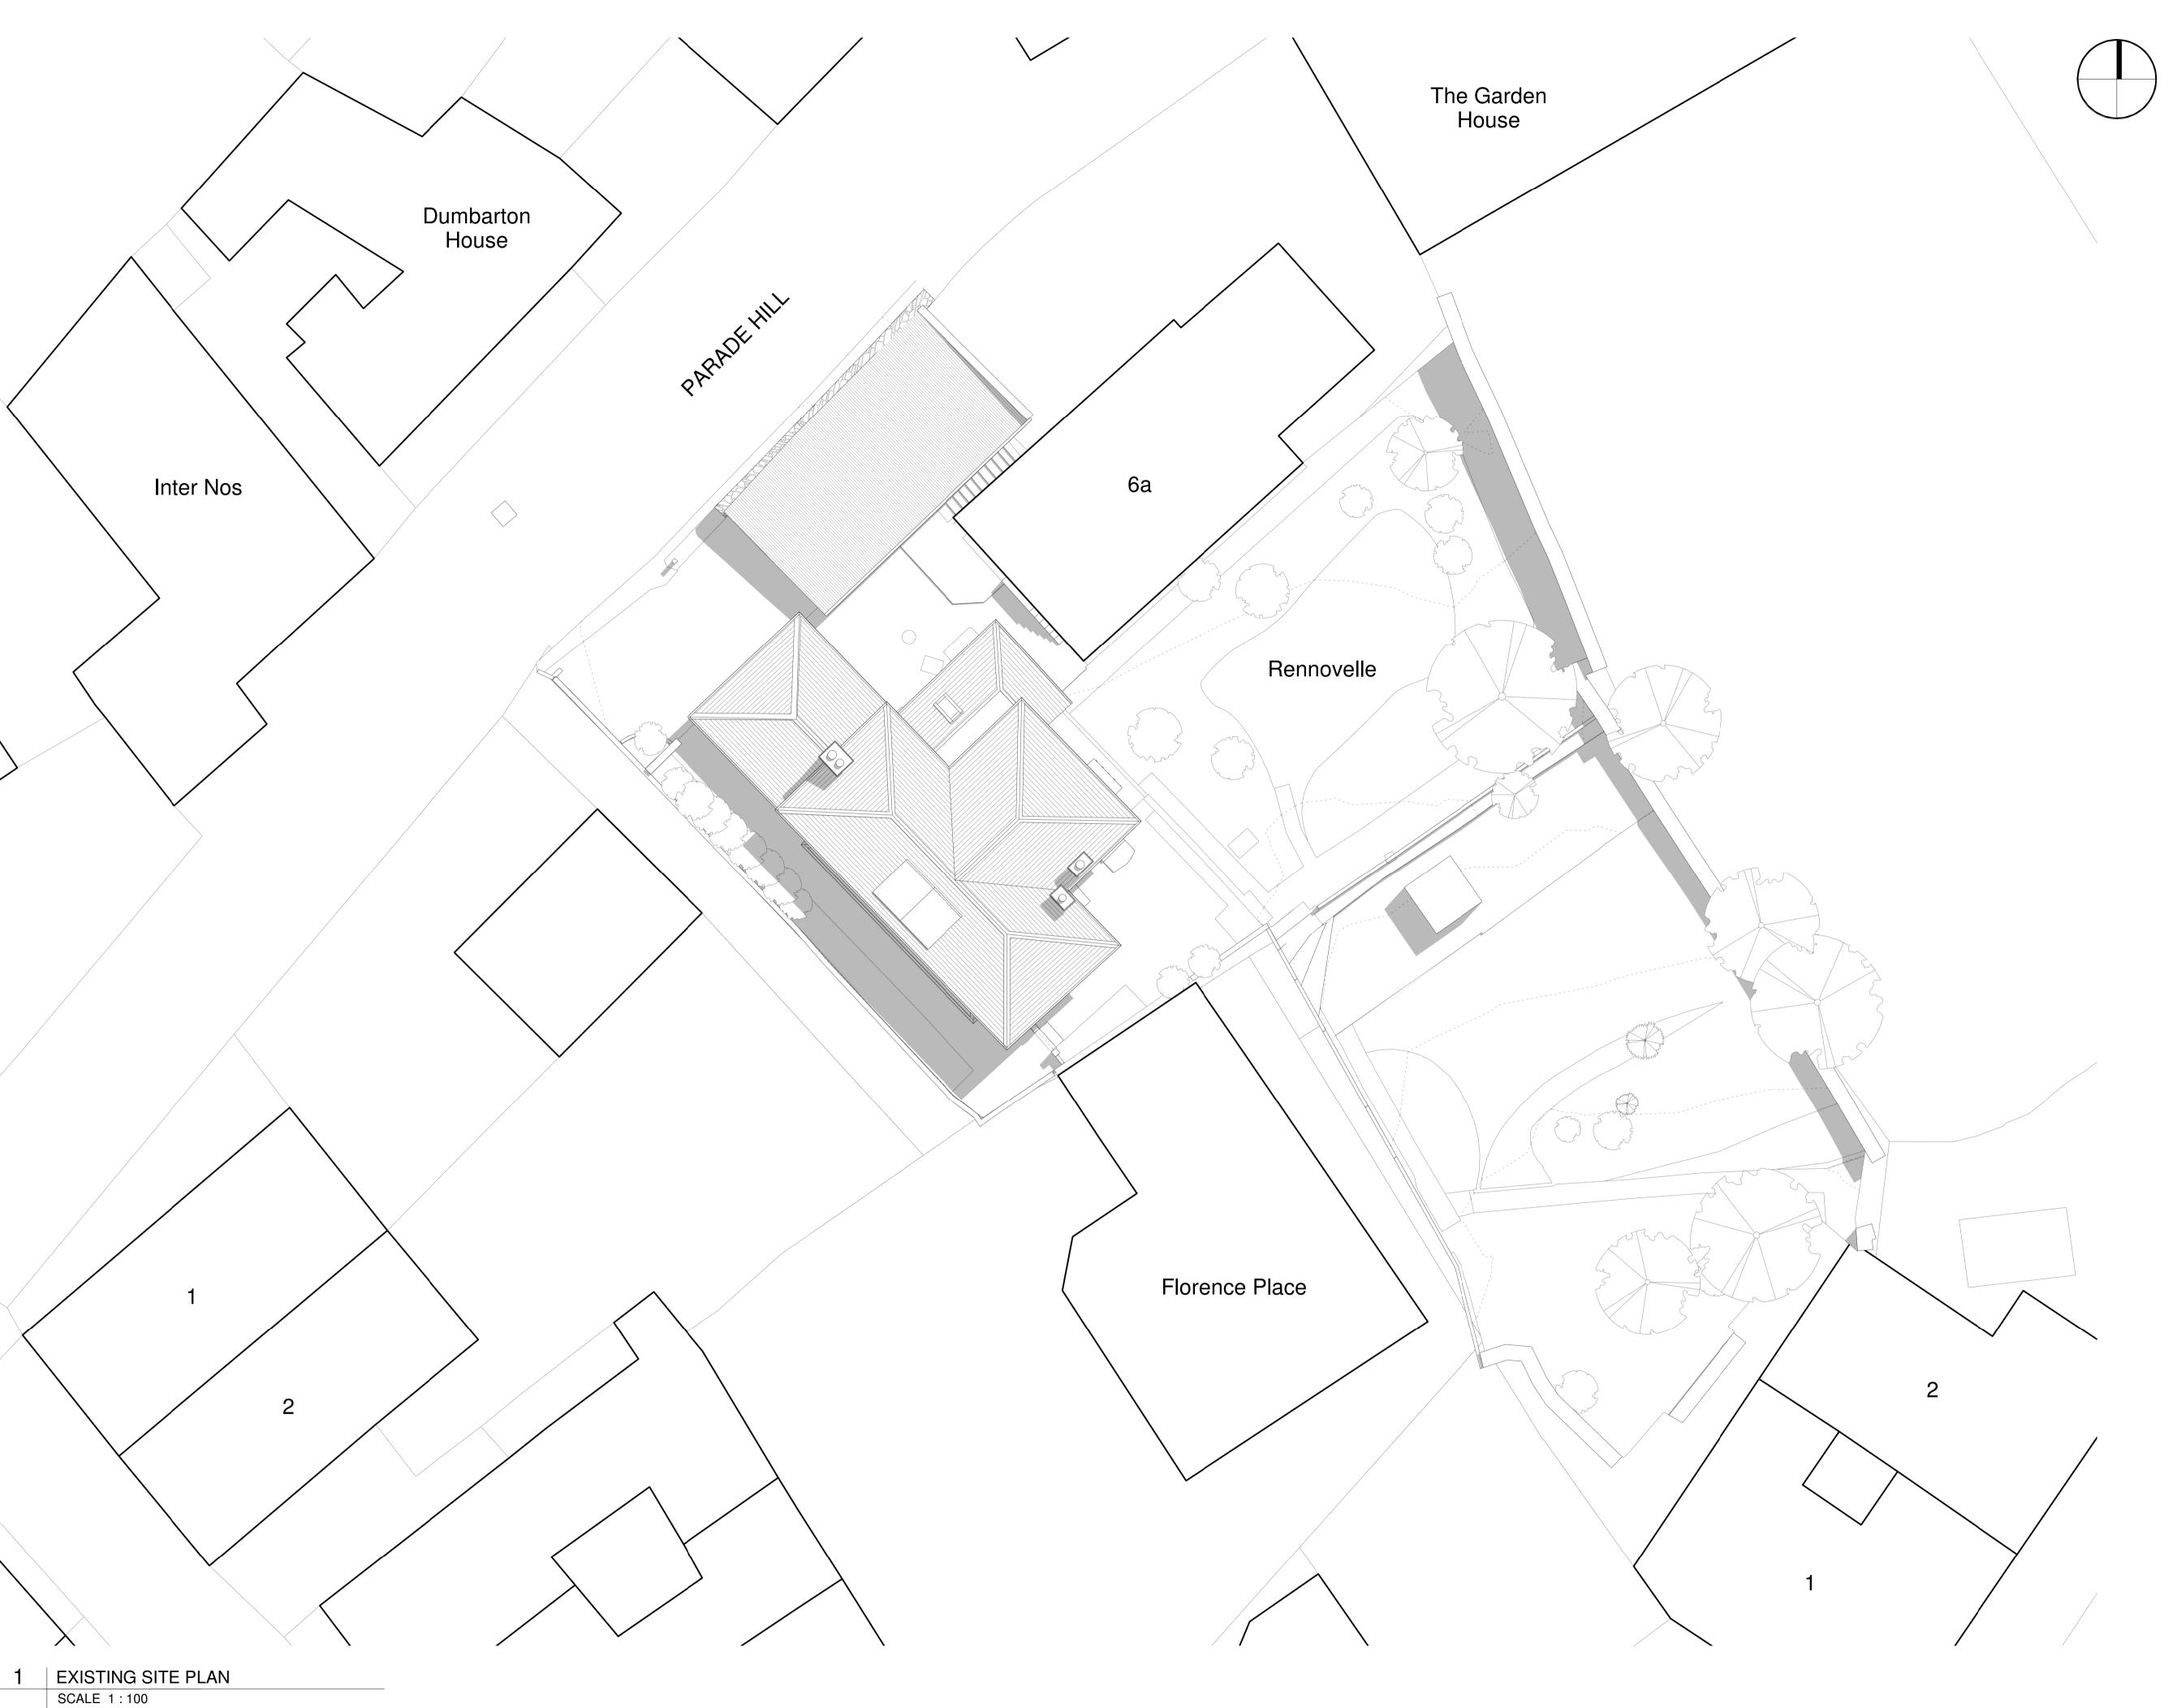

Tel 01872 265 310 www.csa-architects.co.uk info@csa-architects.co.uk St Piran House, Heron Way Newham, Truro, Cornwall, TR1 2XN

RIBA

Job Description / Location REPLACEMENT DWELLING

RENOVELLE, 6 PARADE HILL MOUSEHOLE CORNWALL TR19 6PN

Drawing Title

EXISTING SITE PLAN

Date NOV 22

Job. No. **3466** 

Drawing No.

66 003

PLANNING