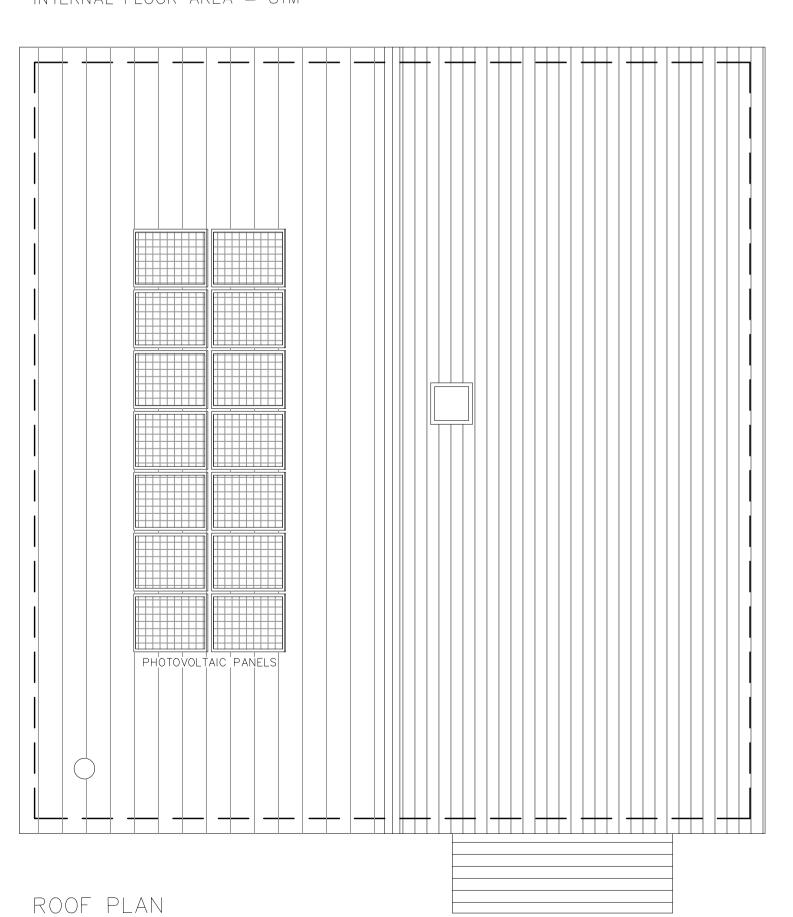

GROUND FLOOR PLAN INTERNAL FLOOR AREA =  $81M^2$ 

FIRST FLOOR PLAN INTERNAL FLOOR AREA =  $81M^2$ 

This drawing must not be scaled for construction purposes: refer to figured dimensions only. Where applicable, check dimensions on site prior to commencing work. All work is to conform to the current edition of the Building Regulations. All materials and workmanship are to conform to relevant BS or BSEN specifications , and Codes of Practice. All products are to be installed in full accordance with the manufacturer's recommendations.