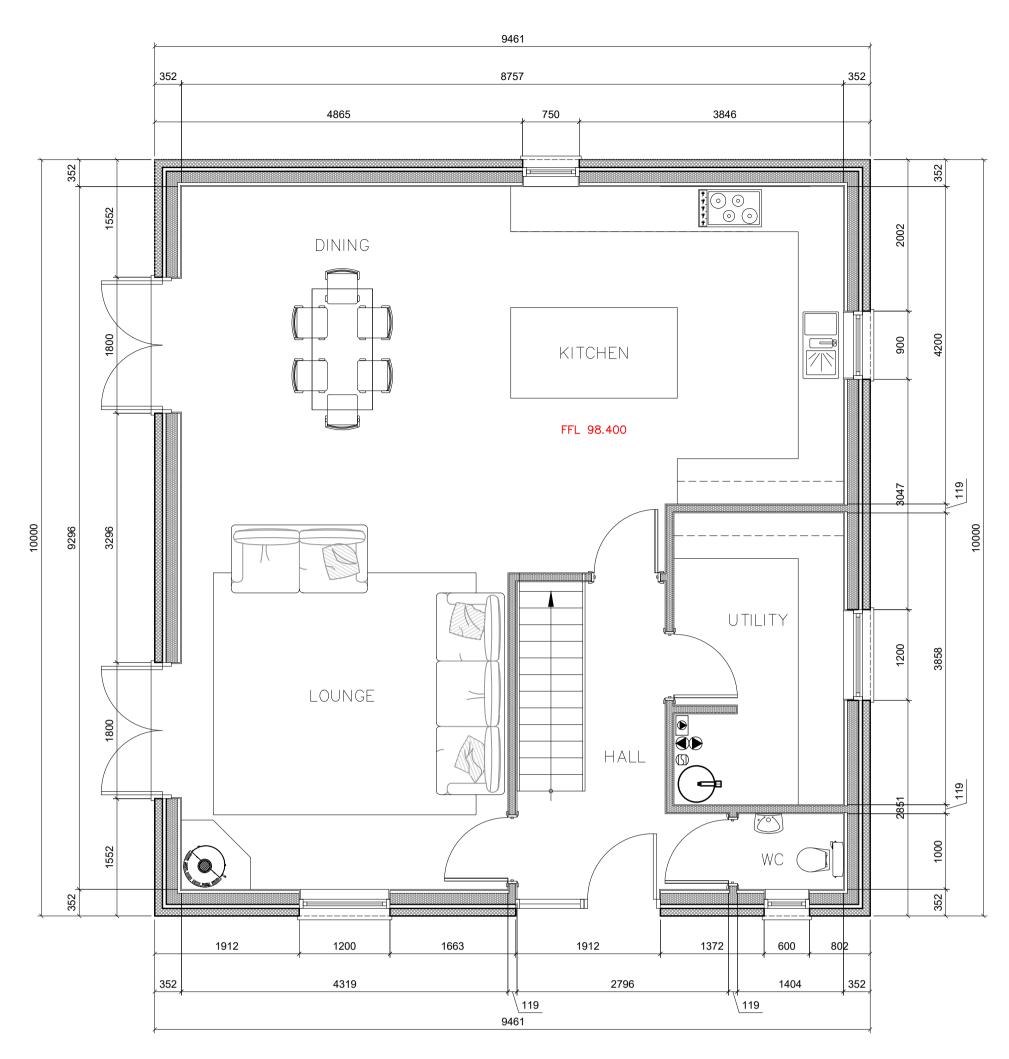

GROUND FLOOR PLAN INTERNAL FLOOR AREA =  $81M^2$ 

FIRST FLOOR PLAN INTERNAL FLOOR AREA =  $81M^2$ 

This drawing must not be scaled for construction purposes: refer to figured dimensions only. Where applicable, check dimensions on site prior to commencing work. All work is to conform to the current edition of the Building Regulations. All materials and workmanship are to conform to relevant BS or BSEN specifications , and Codes of Practice. All products are to be installed in full accordance with the manufacturer's recommendations.