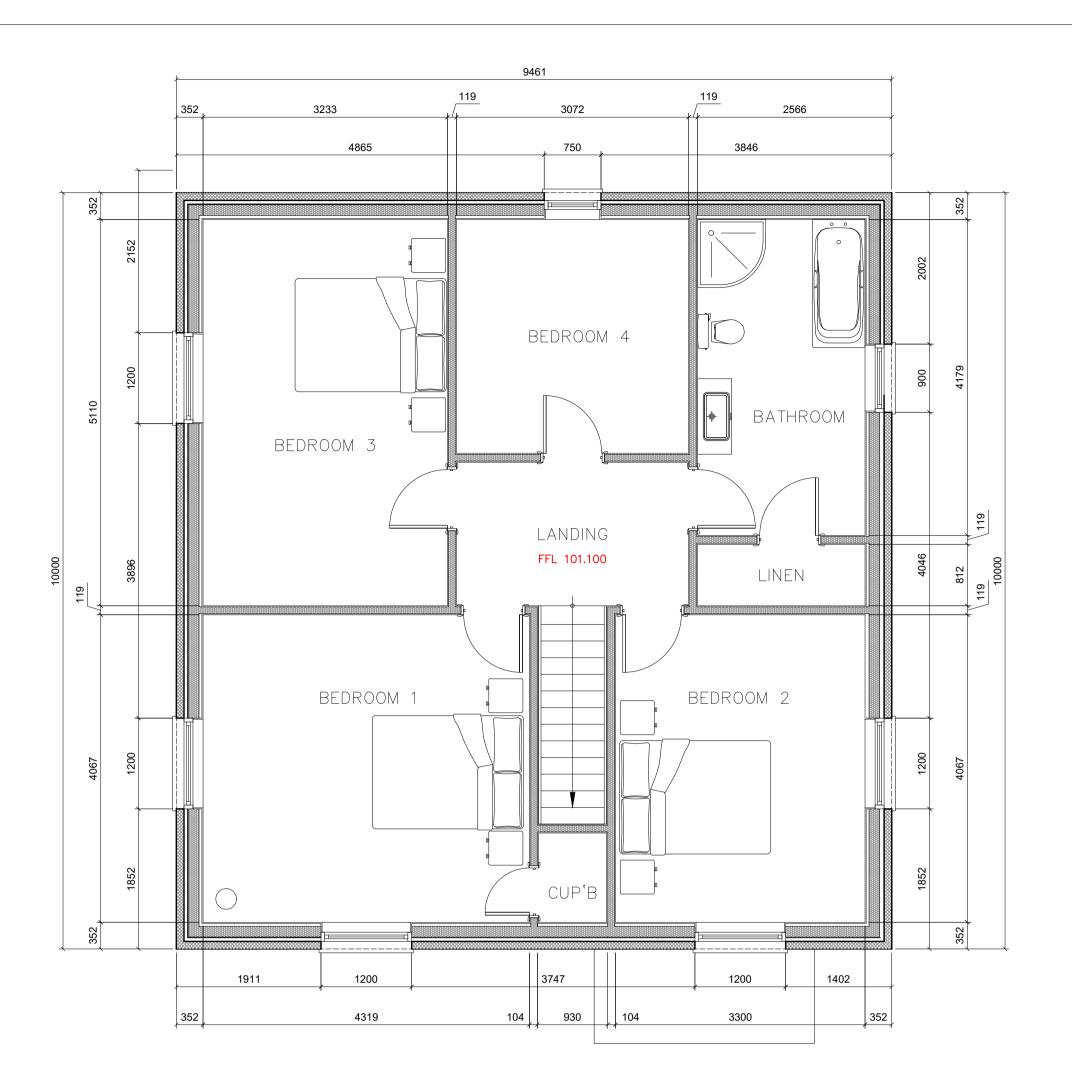

GROUND FLOOR PLAN INTERNAL FLOOR AREA =  $81M^2$ 

FIRST FLOOR PLAN INTERNAL FLOOR AREA =  $81M^2$ 

This drawing must not be scaled for construction purposes: refer to figured dimensions only. Where applicable, check dimensions on site prior to commencing work. All work is to conform to the current edition of the Building Regulations. All materials and workmanship are to conform to relevant BS or BSEN specifications , and Codes of Practice. All products are to be installed in full accordance with the manufacturer's recommendations.