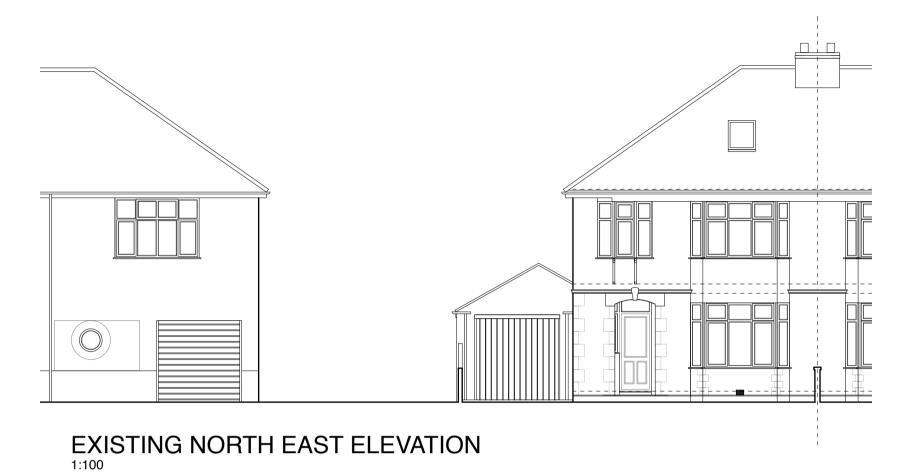

EXISTING SOUTH EAST ELEVATION

EXISTING NORTH WEST ELEVATION

EXISTING SOUTH WEST ELEVATION

| Notes                 | <ol> <li>Responsibility is not accepted for errors made by others in scaling from this drawing.<br/>All construction information should be taken from figured dimensions only.</li> <li>Any discrepancies are to be reported to the architect.</li> <li>This drawing is copyright.</li> <li>Existing live above and below ground services unknown. Contractor to establish<br/>location of existing live services prior to commencement.</li> </ol> |
|-----------------------|-----------------------------------------------------------------------------------------------------------------------------------------------------------------------------------------------------------------------------------------------------------------------------------------------------------------------------------------------------------------------------------------------------------------------------------------------------|
| Existing<br>Materials | Concrete double roman roof tiles<br>Roof lights<br>Stone & render walls<br>Reconstituted stone garden walls<br>Closed board timber fence                                                                                                                                                                                                                                                                                                            |
|                       | White uPVC windows and doors<br>White uPVC rainwater goods                                                                                                                                                                                                                                                                                                                                                                                          |