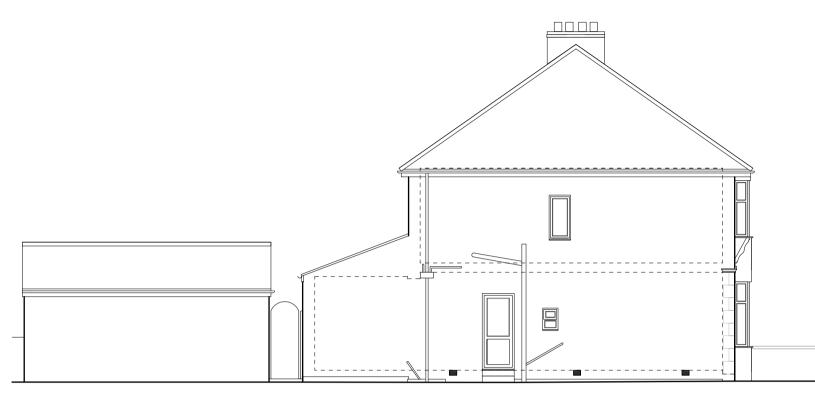

EXISTING SOUTH EAST ELEVATION

EXISTING NORTH WEST ELEVATION

EXISTING SOUTH WEST ELEVATION

| Notes                 | <ol> <li>Responsibility is not accepted for errors made by others in scaling from this drawing.<br/>All construction information should be taken from figured dimensions only.</li> <li>Any discrepancies are to be reported to the architect.</li> <li>This drawing is copyright.</li> <li>Existing live above and below ground services unknown. Contractor to establish<br/>location of existing live services prior to commencement.</li> </ol> |
|-----------------------|-----------------------------------------------------------------------------------------------------------------------------------------------------------------------------------------------------------------------------------------------------------------------------------------------------------------------------------------------------------------------------------------------------------------------------------------------------|
| Existing<br>Materials | Concrete double roman roof tiles<br>Roof lights<br>Stone & render walls<br>Reconstituted stone garden walls<br>Closed board timber fence                                                                                                                                                                                                                                                                                                            |
|                       | White uPVC windows and doors<br>White uPVC rainwater goods                                                                                                                                                                                                                                                                                                                                                                                          |