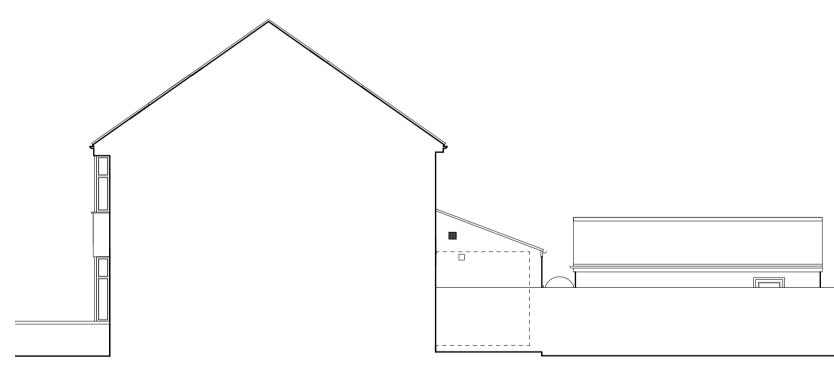

EXISTING SOUTH EAST ELEVATION

EXISTING NORTH WEST ELEVATION

EXISTING SOUTH WEST ELEVATION

| Notes                 | <ol> <li>Responsibility is not accepted for errors made by others in scaling from this drawing.<br/>All construction information should be taken from figured dimensions only.</li> <li>Any discrepancies are to be reported to the architect.</li> <li>This drawing is copyright.</li> <li>Existing live above and below ground services unknown. Contractor to establish<br/>location of existing live services prior to commencement.</li> </ol> |
|-----------------------|-----------------------------------------------------------------------------------------------------------------------------------------------------------------------------------------------------------------------------------------------------------------------------------------------------------------------------------------------------------------------------------------------------------------------------------------------------|
| Existing<br>Materials | Concrete double roman roof tiles<br>Roof lights<br>Stone & render walls<br>Reconstituted stone garden walls<br>Closed board timber fence                                                                                                                                                                                                                                                                                                            |
|                       | White uPVC windows and doors<br>White uPVC rainwater goods                                                                                                                                                                                                                                                                                                                                                                                          |