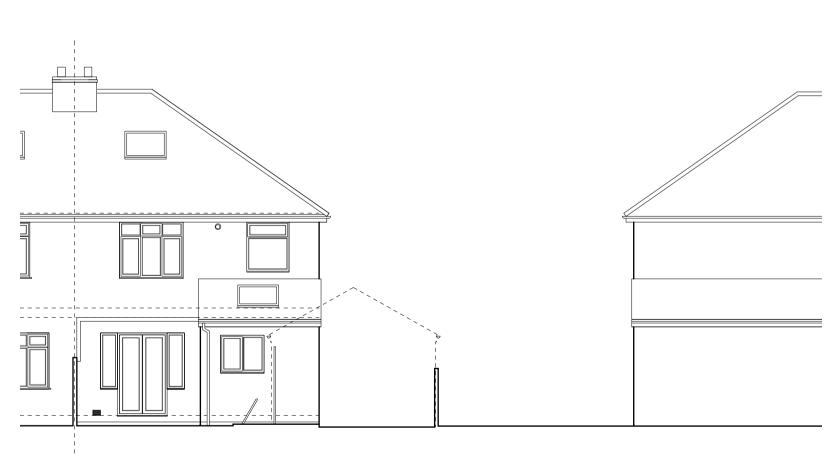

EXISTING SOUTH EAST ELEVATION

EXISTING NORTH WEST ELEVATION

EXISTING SOUTH WEST ELEVATION

| Notes                 | <ol> <li>Responsibility is not accepted for errors made by others in scaling from this drawing.<br/>All construction information should be taken from figured dimensions only.</li> <li>Any discrepancies are to be reported to the architect.</li> <li>This drawing is copyright.</li> <li>Existing live above and below ground services unknown. Contractor to establish<br/>location of existing live services prior to commencement.</li> </ol> |
|-----------------------|-----------------------------------------------------------------------------------------------------------------------------------------------------------------------------------------------------------------------------------------------------------------------------------------------------------------------------------------------------------------------------------------------------------------------------------------------------|
| Existing<br>Materials | Concrete double roman roof tiles<br>Roof lights<br>Stone & render walls<br>Reconstituted stone garden walls<br>Closed board timber fence                                                                                                                                                                                                                                                                                                            |
|                       | White uPVC windows and doors<br>White uPVC rainwater goods                                                                                                                                                                                                                                                                                                                                                                                          |