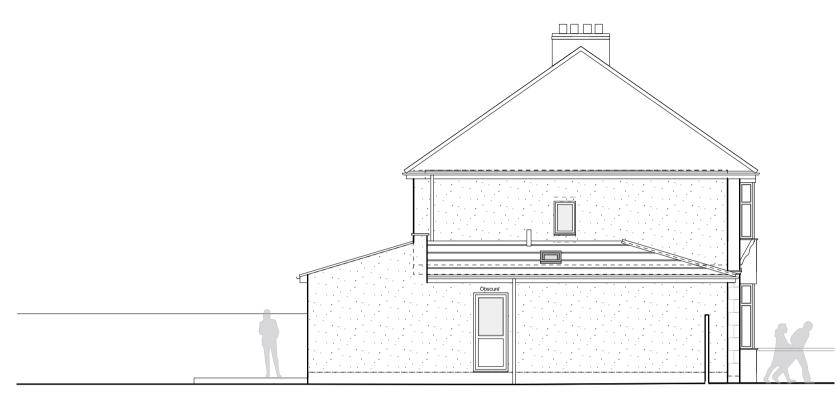

## PROPOSED SOUTH EAST ELEVATION

PROPOSED NORTH WEST ELEVATION

PROPOSED SOUTH WEST ELEVATION

| Notes                 | <ol> <li>Responsibility is not accepted for errors made by others in scaling from this drawing.<br/>All construction information should be taken from figured dimensions only.</li> <li>Any discrepancies are to be reported to the architect.</li> <li>This drawing is copyright.</li> <li>Existing live above and below ground services unknown. Contractor to establish<br/>location of existing live services prior to commencement.</li> </ol> |
|-----------------------|-----------------------------------------------------------------------------------------------------------------------------------------------------------------------------------------------------------------------------------------------------------------------------------------------------------------------------------------------------------------------------------------------------------------------------------------------------|
| Proposed<br>Materials | Concrete double roman roof tiles to match existing<br>Roof lights<br>Render walls to match existing<br>Closed board timber fence to match existing<br>White uPVC windows and doors to match existing<br>White uPVC rainwater goods to match existing                                                                                                                                                                                                |