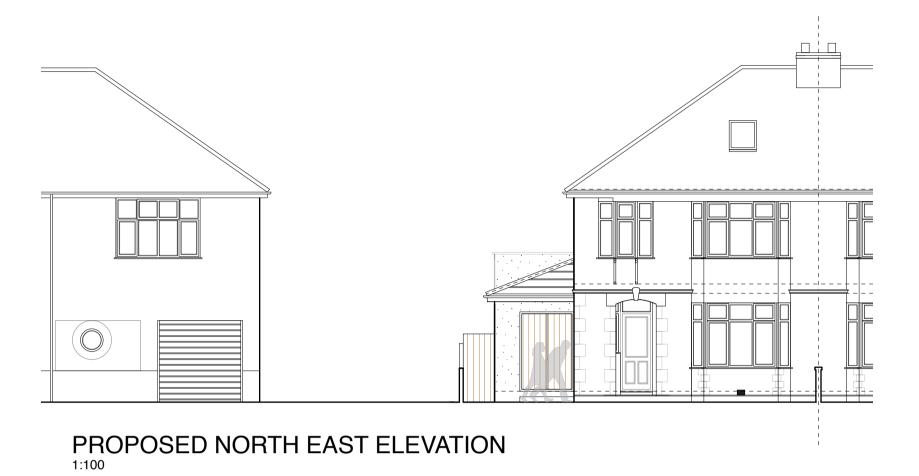

## PROPOSED SOUTH EAST ELEVATION

PROPOSED NORTH WEST ELEVATION

PROPOSED SOUTH WEST ELEVATION

| Notes                 | <ol> <li>Responsibility is not accepted for errors made by others in scaling from this drawing.<br/>All construction information should be taken from figured dimensions only.</li> <li>Any discrepancies are to be reported to the architect.</li> <li>This drawing is copyright.</li> <li>Existing live above and below ground services unknown. Contractor to establish<br/>location of existing live services prior to commencement.</li> </ol> |
|-----------------------|-----------------------------------------------------------------------------------------------------------------------------------------------------------------------------------------------------------------------------------------------------------------------------------------------------------------------------------------------------------------------------------------------------------------------------------------------------|
| Proposed<br>Materials | Concrete double roman roof tiles to match existing<br>Roof lights<br>Render walls to match existing<br>Closed board timber fence to match existing<br>White uPVC windows and doors to match existing<br>White uPVC rainwater goods to match existing                                                                                                                                                                                                |