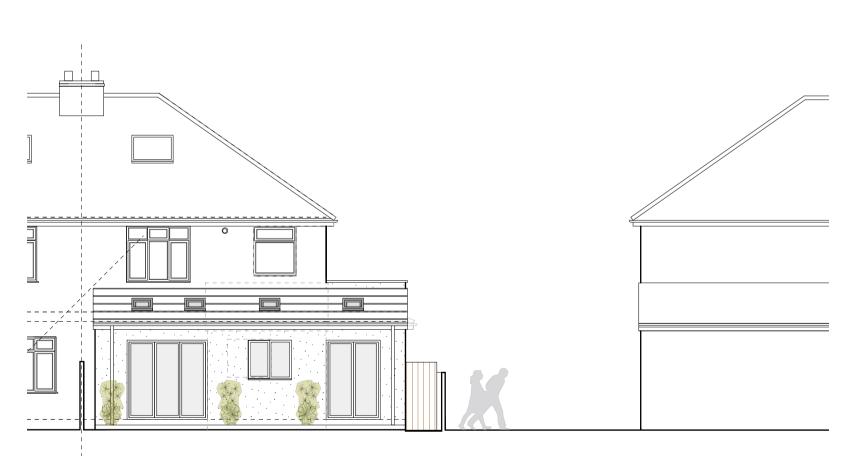

## PROPOSED SOUTH EAST ELEVATION

PROPOSED NORTH WEST ELEVATION

PROPOSED SOUTH WEST ELEVATION

| Notes                 | <ol> <li>Responsibility is not accepted for errors made by others in scaling from this drawing.<br/>All construction information should be taken from figured dimensions only.</li> <li>Any discrepancies are to be reported to the architect.</li> <li>This drawing is copyright.</li> <li>Existing live above and below ground services unknown. Contractor to establish<br/>location of existing live services prior to commencement.</li> </ol> |
|-----------------------|-----------------------------------------------------------------------------------------------------------------------------------------------------------------------------------------------------------------------------------------------------------------------------------------------------------------------------------------------------------------------------------------------------------------------------------------------------|
| Proposed<br>Materials | Concrete double roman roof tiles to match existing<br>Roof lights<br>Render walls to match existing<br>Closed board timber fence to match existing<br>White uPVC windows and doors to match existing<br>White uPVC rainwater goods to match existing                                                                                                                                                                                                |