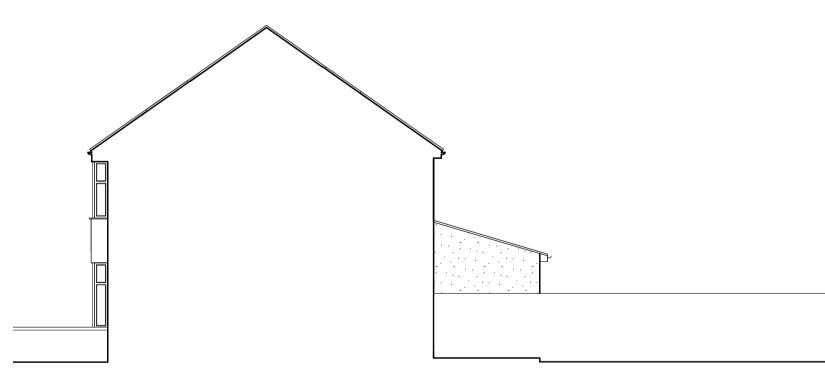

## PROPOSED SOUTH EAST ELEVATION

PROPOSED NORTH WEST ELEVATION

PROPOSED SOUTH WEST ELEVATION

| Notes                 | <ol> <li>Responsibility is not accepted for errors made by others in scaling from this drawing.<br/>All construction information should be taken from figured dimensions only.</li> <li>Any discrepancies are to be reported to the architect.</li> <li>This drawing is copyright.</li> <li>Existing live above and below ground services unknown. Contractor to establish<br/>location of existing live services prior to commencement.</li> </ol> |
|-----------------------|-----------------------------------------------------------------------------------------------------------------------------------------------------------------------------------------------------------------------------------------------------------------------------------------------------------------------------------------------------------------------------------------------------------------------------------------------------|
| Proposed<br>Materials | Concrete double roman roof tiles to match existing<br>Roof lights<br>Render walls to match existing<br>Closed board timber fence to match existing<br>White uPVC windows and doors to match existing<br>White uPVC rainwater goods to match existing                                                                                                                                                                                                |