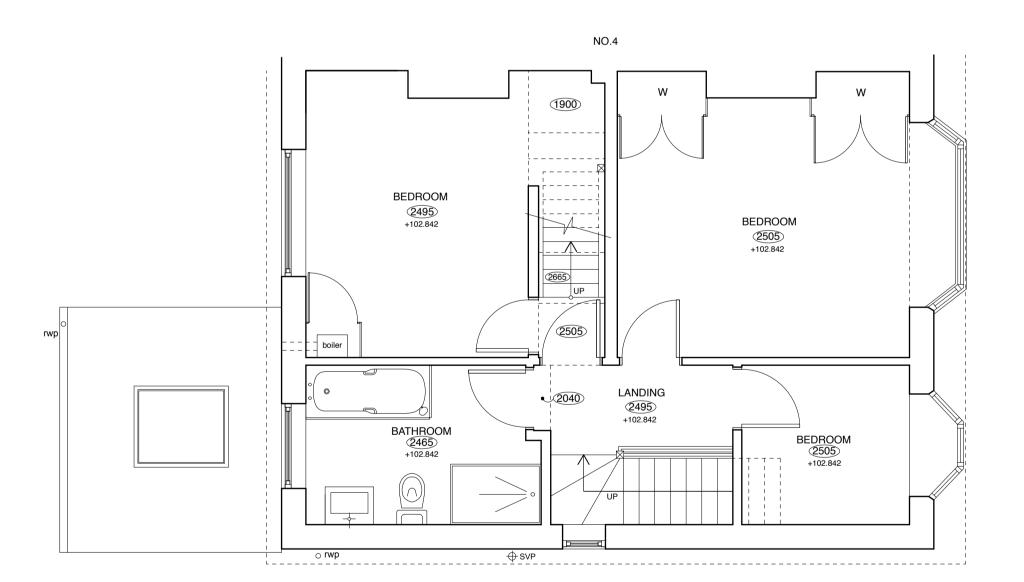

EXISTING FIRST FLOOR PLAN
1:50

| Notes                 | Responsibility is not accepted for errors made by others in scaling from this drawing. All construction information should be taken from figured dimensions only.      Note: Any discrepancies are to be reported to the architect.      This drawing is copyright.      Existing live above and below ground services unknown. Contractor to establish location of existing live services prior to commencement. |
|-----------------------|-------------------------------------------------------------------------------------------------------------------------------------------------------------------------------------------------------------------------------------------------------------------------------------------------------------------------------------------------------------------------------------------------------------------|
| Existing<br>Materials | Concrete double roman roof tiles Roof lights Stone & render walls Reconstituted stone garden walls Closed board timber fence White uPVC windows and doors                                                                                                                                                                                                                                                         |