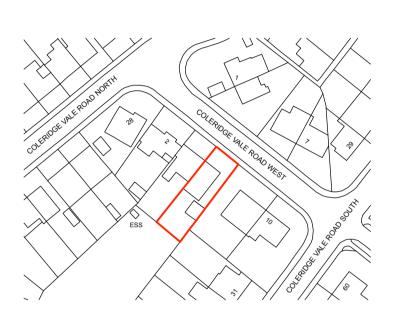

0 5 10 15 20 25 M

0 10 20 30 40 50 M Scale 1:1250

EXISTING LOCATION PLAN
1:1250

EXISTING SITE LAYOUT PLAN
1:500