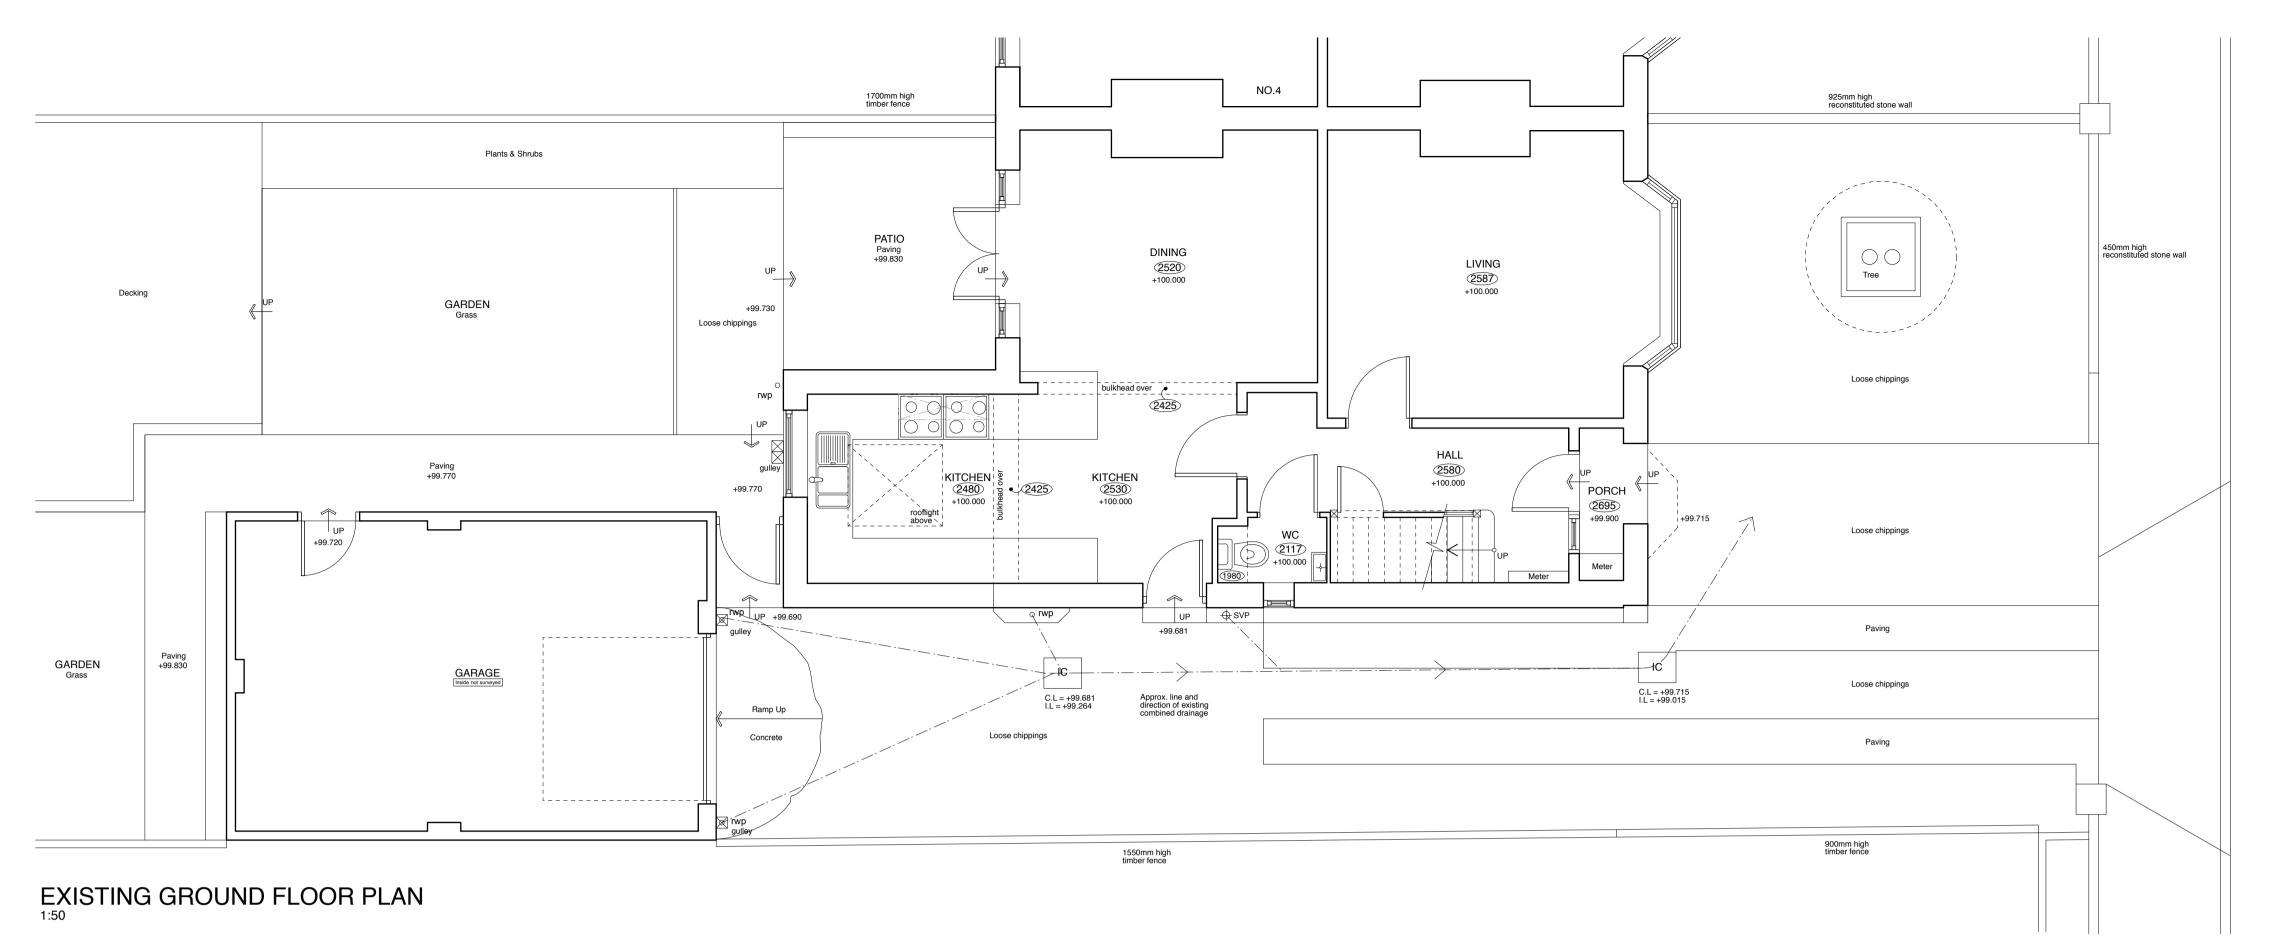

EXISTING FIRST FLOOR PLAN
1:50

| Notes                 | Responsibility is not accepted for errors made by others in scaling from this drawing. All construction information should be taken from figured dimensions only.      Note: Any discrepancies are to be reported to the architect.      This drawing is copyright.      Existing live above and below ground services unknown. Contractor to establish location of existing live services prior to commencement. |
|-----------------------|-------------------------------------------------------------------------------------------------------------------------------------------------------------------------------------------------------------------------------------------------------------------------------------------------------------------------------------------------------------------------------------------------------------------|
| Existing<br>Materials | Concrete double roman roof tiles Roof lights Stone & render walls Reconstituted stone garden walls Closed board timber fence White uPVC windows and doors                                                                                                                                                                                                                                                         |