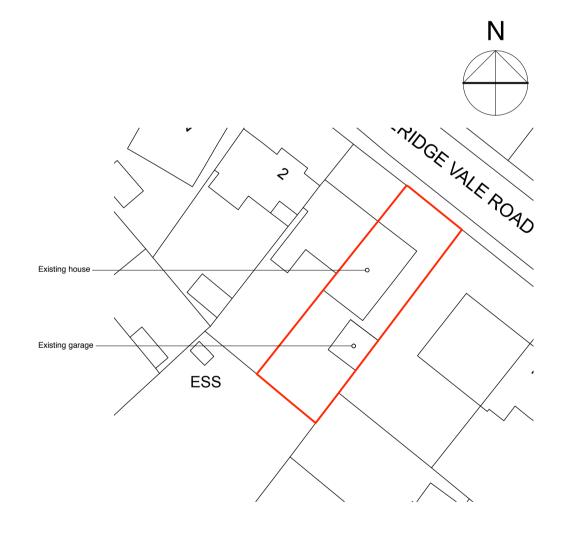

0 5 10 15 20 25 M

0 10 20 30 40 50 M Scale 1:1250

EXISTING LOCATION PLAN
1:1250

EXISTING SITE LAYOUT PLAN
1:500