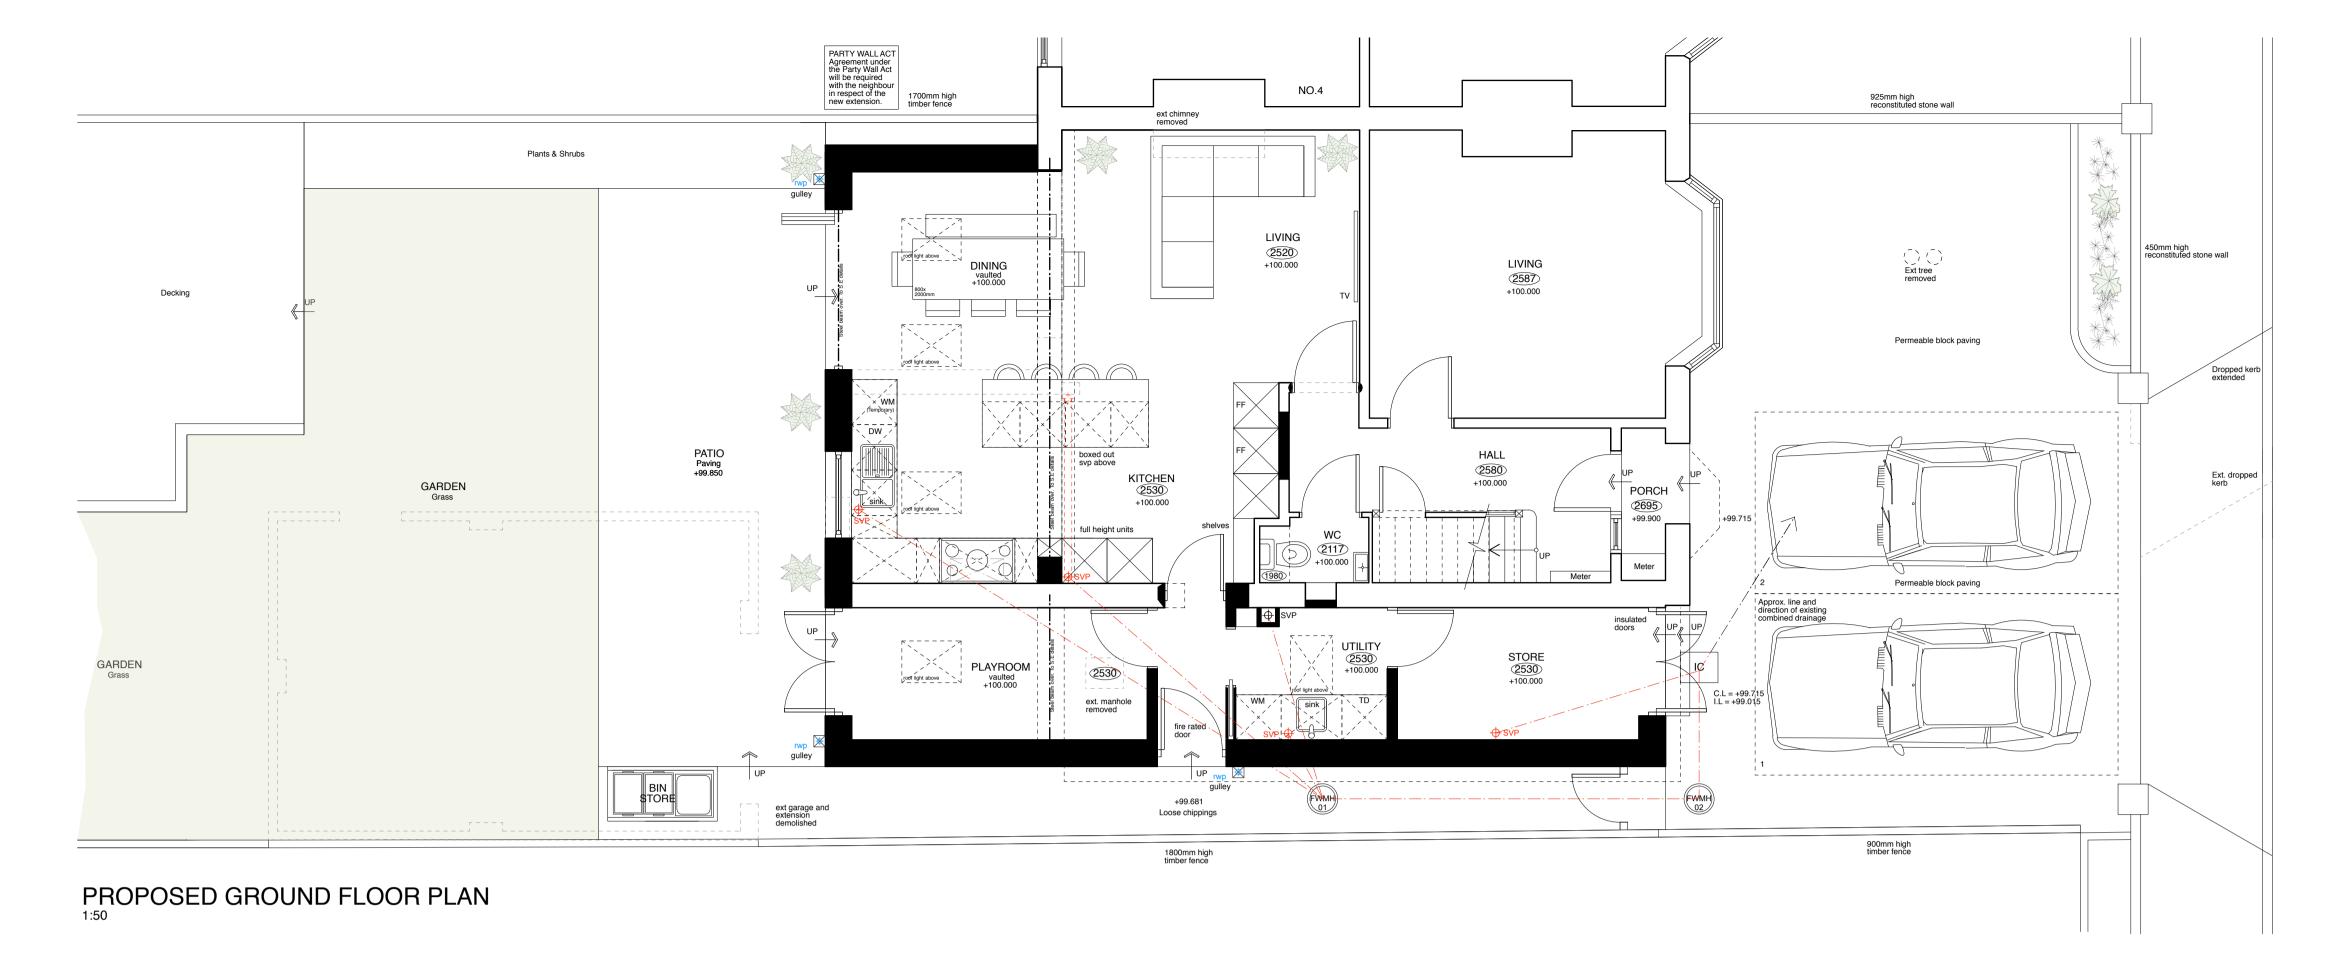

| Notes                 | Responsibility is not accepted for errors made by others in scaling from this drawing. All construction information should be taken from figured dimensions only.      Any discrepancies are to be reported to the architect.      This drawing is copyright.      Existing live above and below ground services unknown. Contractor to establish location of existing live services prior to commencement. |
|-----------------------|-------------------------------------------------------------------------------------------------------------------------------------------------------------------------------------------------------------------------------------------------------------------------------------------------------------------------------------------------------------------------------------------------------------|
| Proposed<br>Materials | Concrete double roman roof tiles to match existing Roof lights Render walls to match existing Closed board timber fence to match existing White uPVC windows and doors to match existing White uPVC rainwater goods to match existing                                                                                                                                                                       |