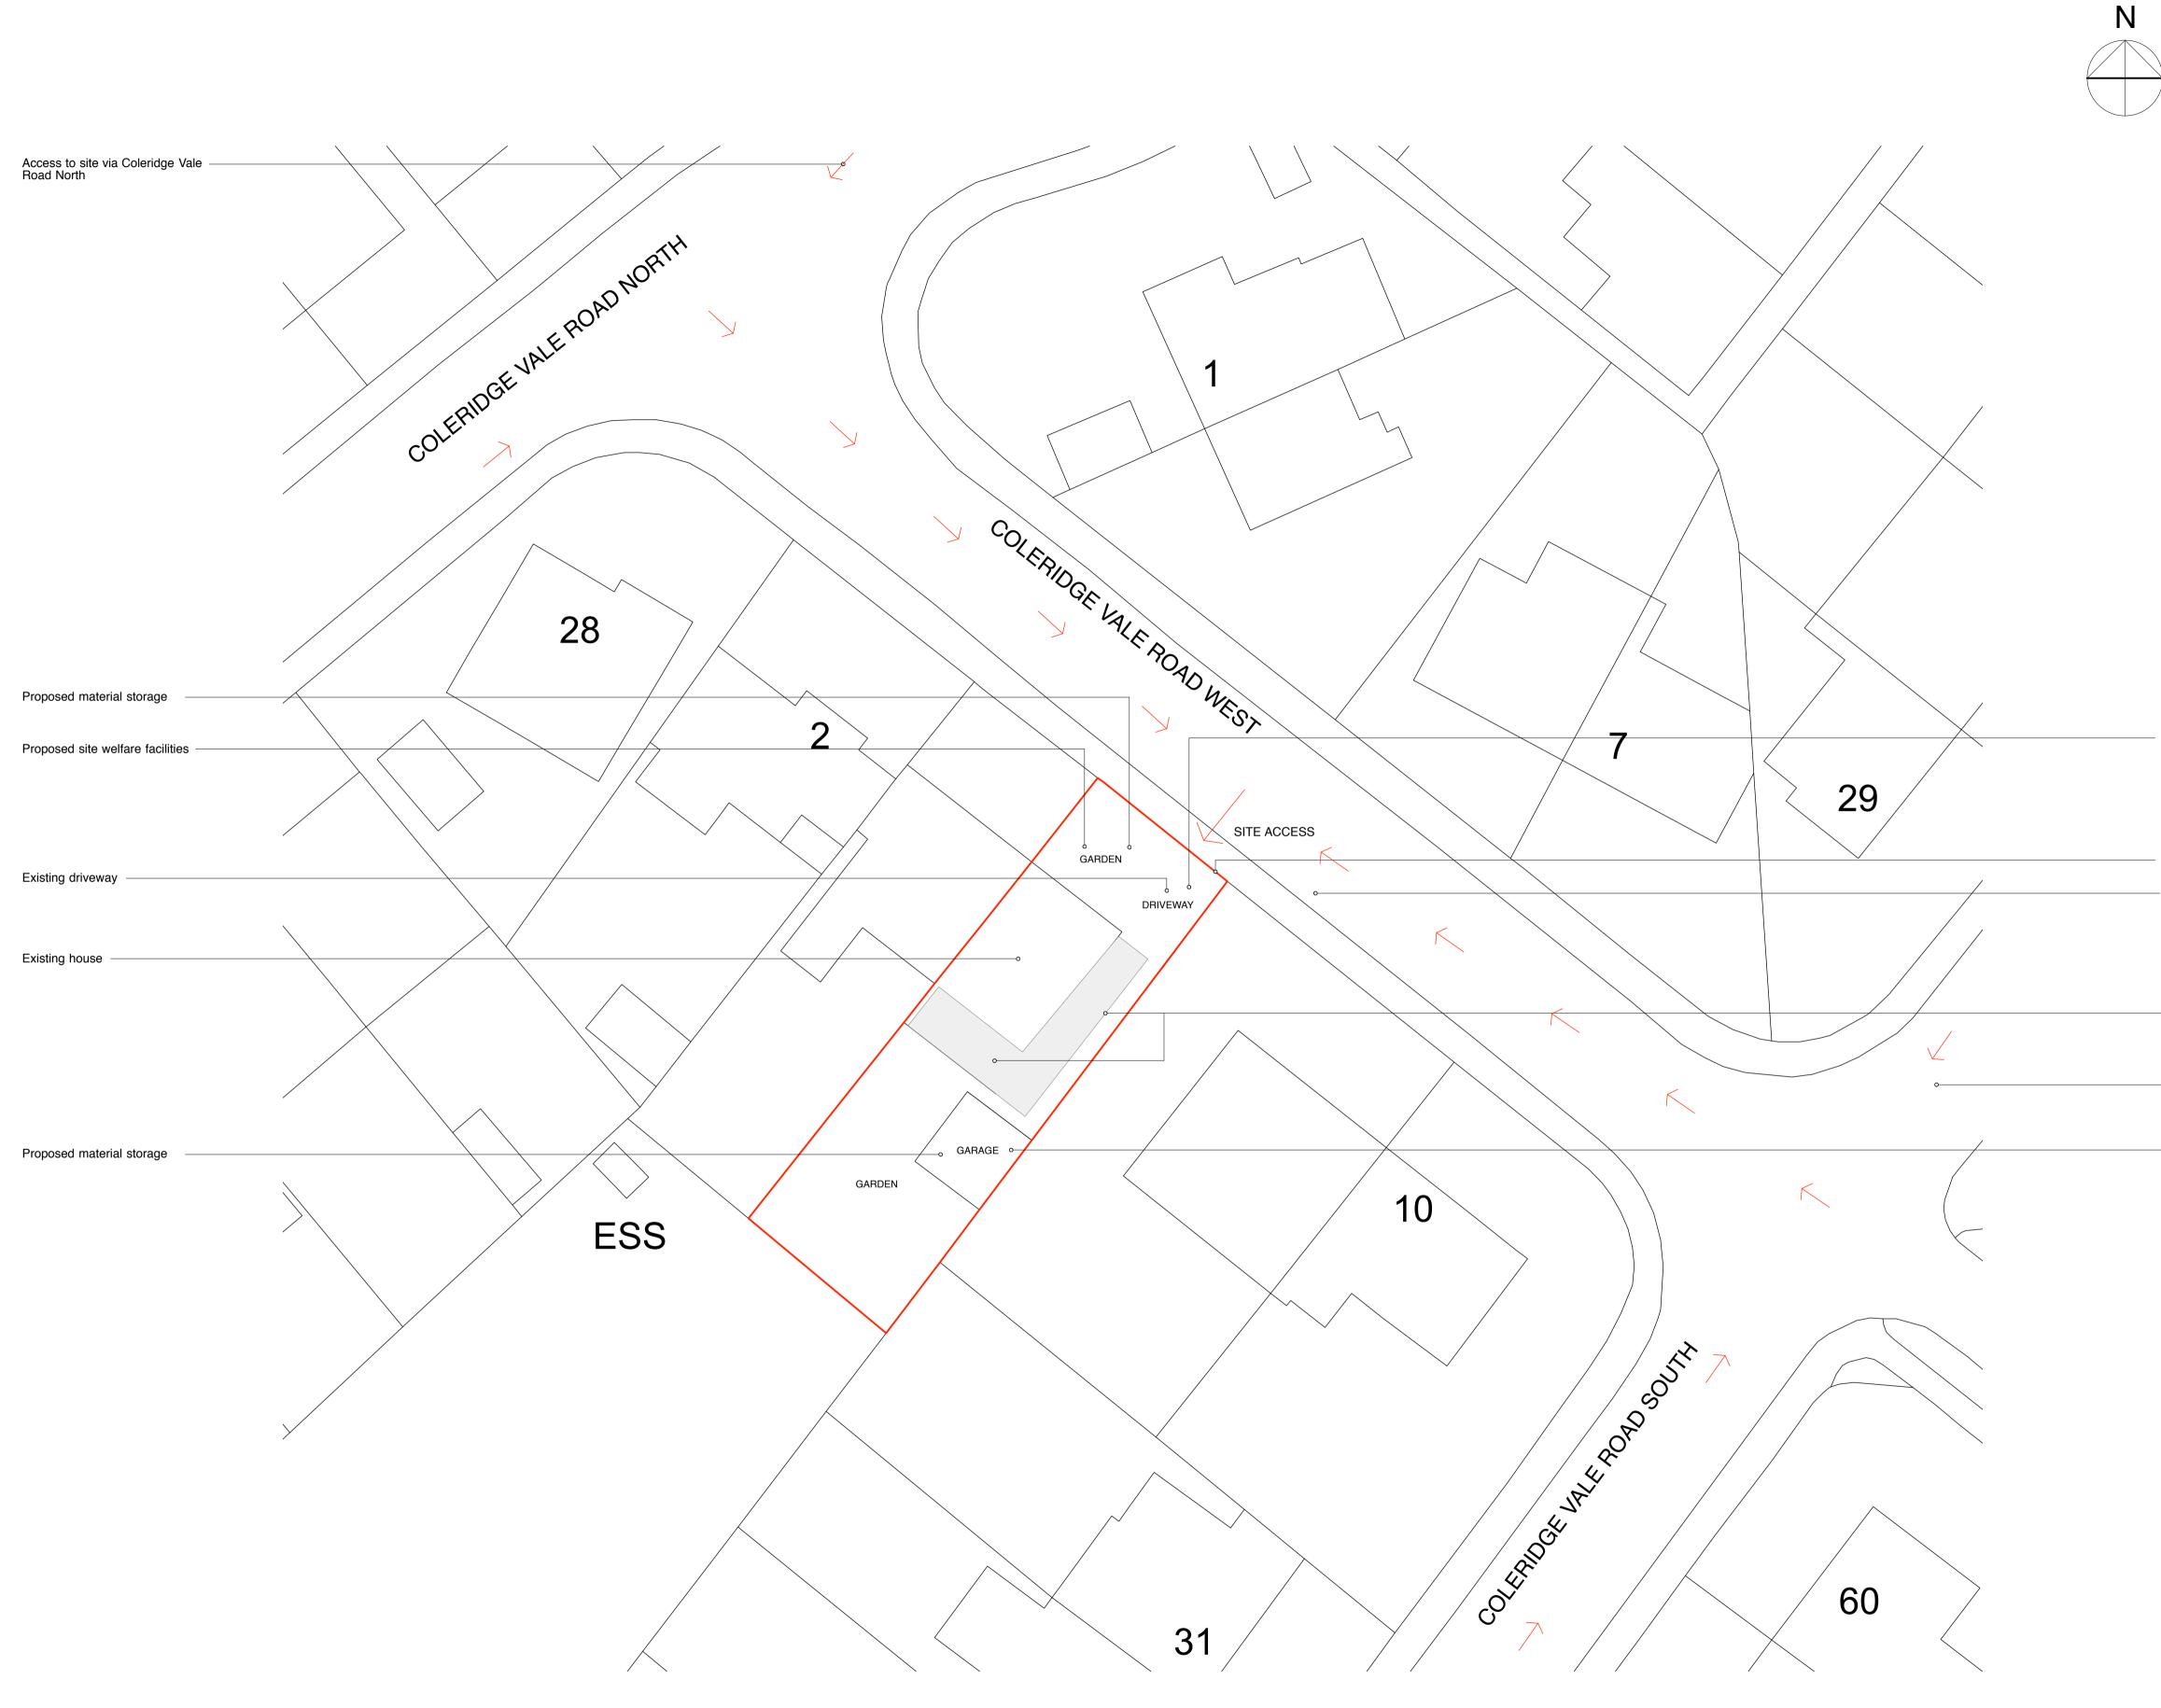

## PROPOSED SITE MANAGEMENT PLAN

| 1   Responsibility is not accepted for errors made by others in scaling from this drawing.<br>All construction information should be taken from figured dimensions only.         Notes       2   Any discrepancies are to be reported to the architect.         3   This drawing is copyright.         4   Existing live above and below ground services unknown. Contractor to establish<br>location of existing live services prior to commencement. |       |                                                                                                                                                                                                                                                                                                        |
|--------------------------------------------------------------------------------------------------------------------------------------------------------------------------------------------------------------------------------------------------------------------------------------------------------------------------------------------------------------------------------------------------------------------------------------------------------|-------|--------------------------------------------------------------------------------------------------------------------------------------------------------------------------------------------------------------------------------------------------------------------------------------------------------|
|                                                                                                                                                                                                                                                                                                                                                                                                                                                        | Notes | <ul> <li>All construction information should be taken from figured dimensions only.</li> <li>2   Any discrepancies are to be reported to the architect.</li> <li>3   This drawing is copyright.</li> <li>4   Existing live above and below ground services unknown. Contractor to establish</li> </ul> |

0 1 2 3 4 5M

Proposed delivery drop off point.

Existing site access

Proposed on-street parking to be located minimum 10m away from road junction. **Note:** Do not park on pavement in any circumstances.

Proposed extensions

Access to site via Coleridge Vale Road South

Existing garage to be demolished

| Revisions   |                                                                                               |
|-------------|-----------------------------------------------------------------------------------------------|
|             | MEA<br>architects                                                                             |
| Project     | 6 Coleridge Vale Road West, Clevedon, BS21 6PF                                                |
| Title       | Proposed single storey side and single storey rear extension<br>PROPOSED SITE MANAGEMENT PLAN |
| Scale       | 1:200 @ A1                                                                                    |
| Drawn       | JSE                                                                                           |
| Date        | April 2024                                                                                    |
| Project No. | A2323 Drawing No. 21                                                                          |