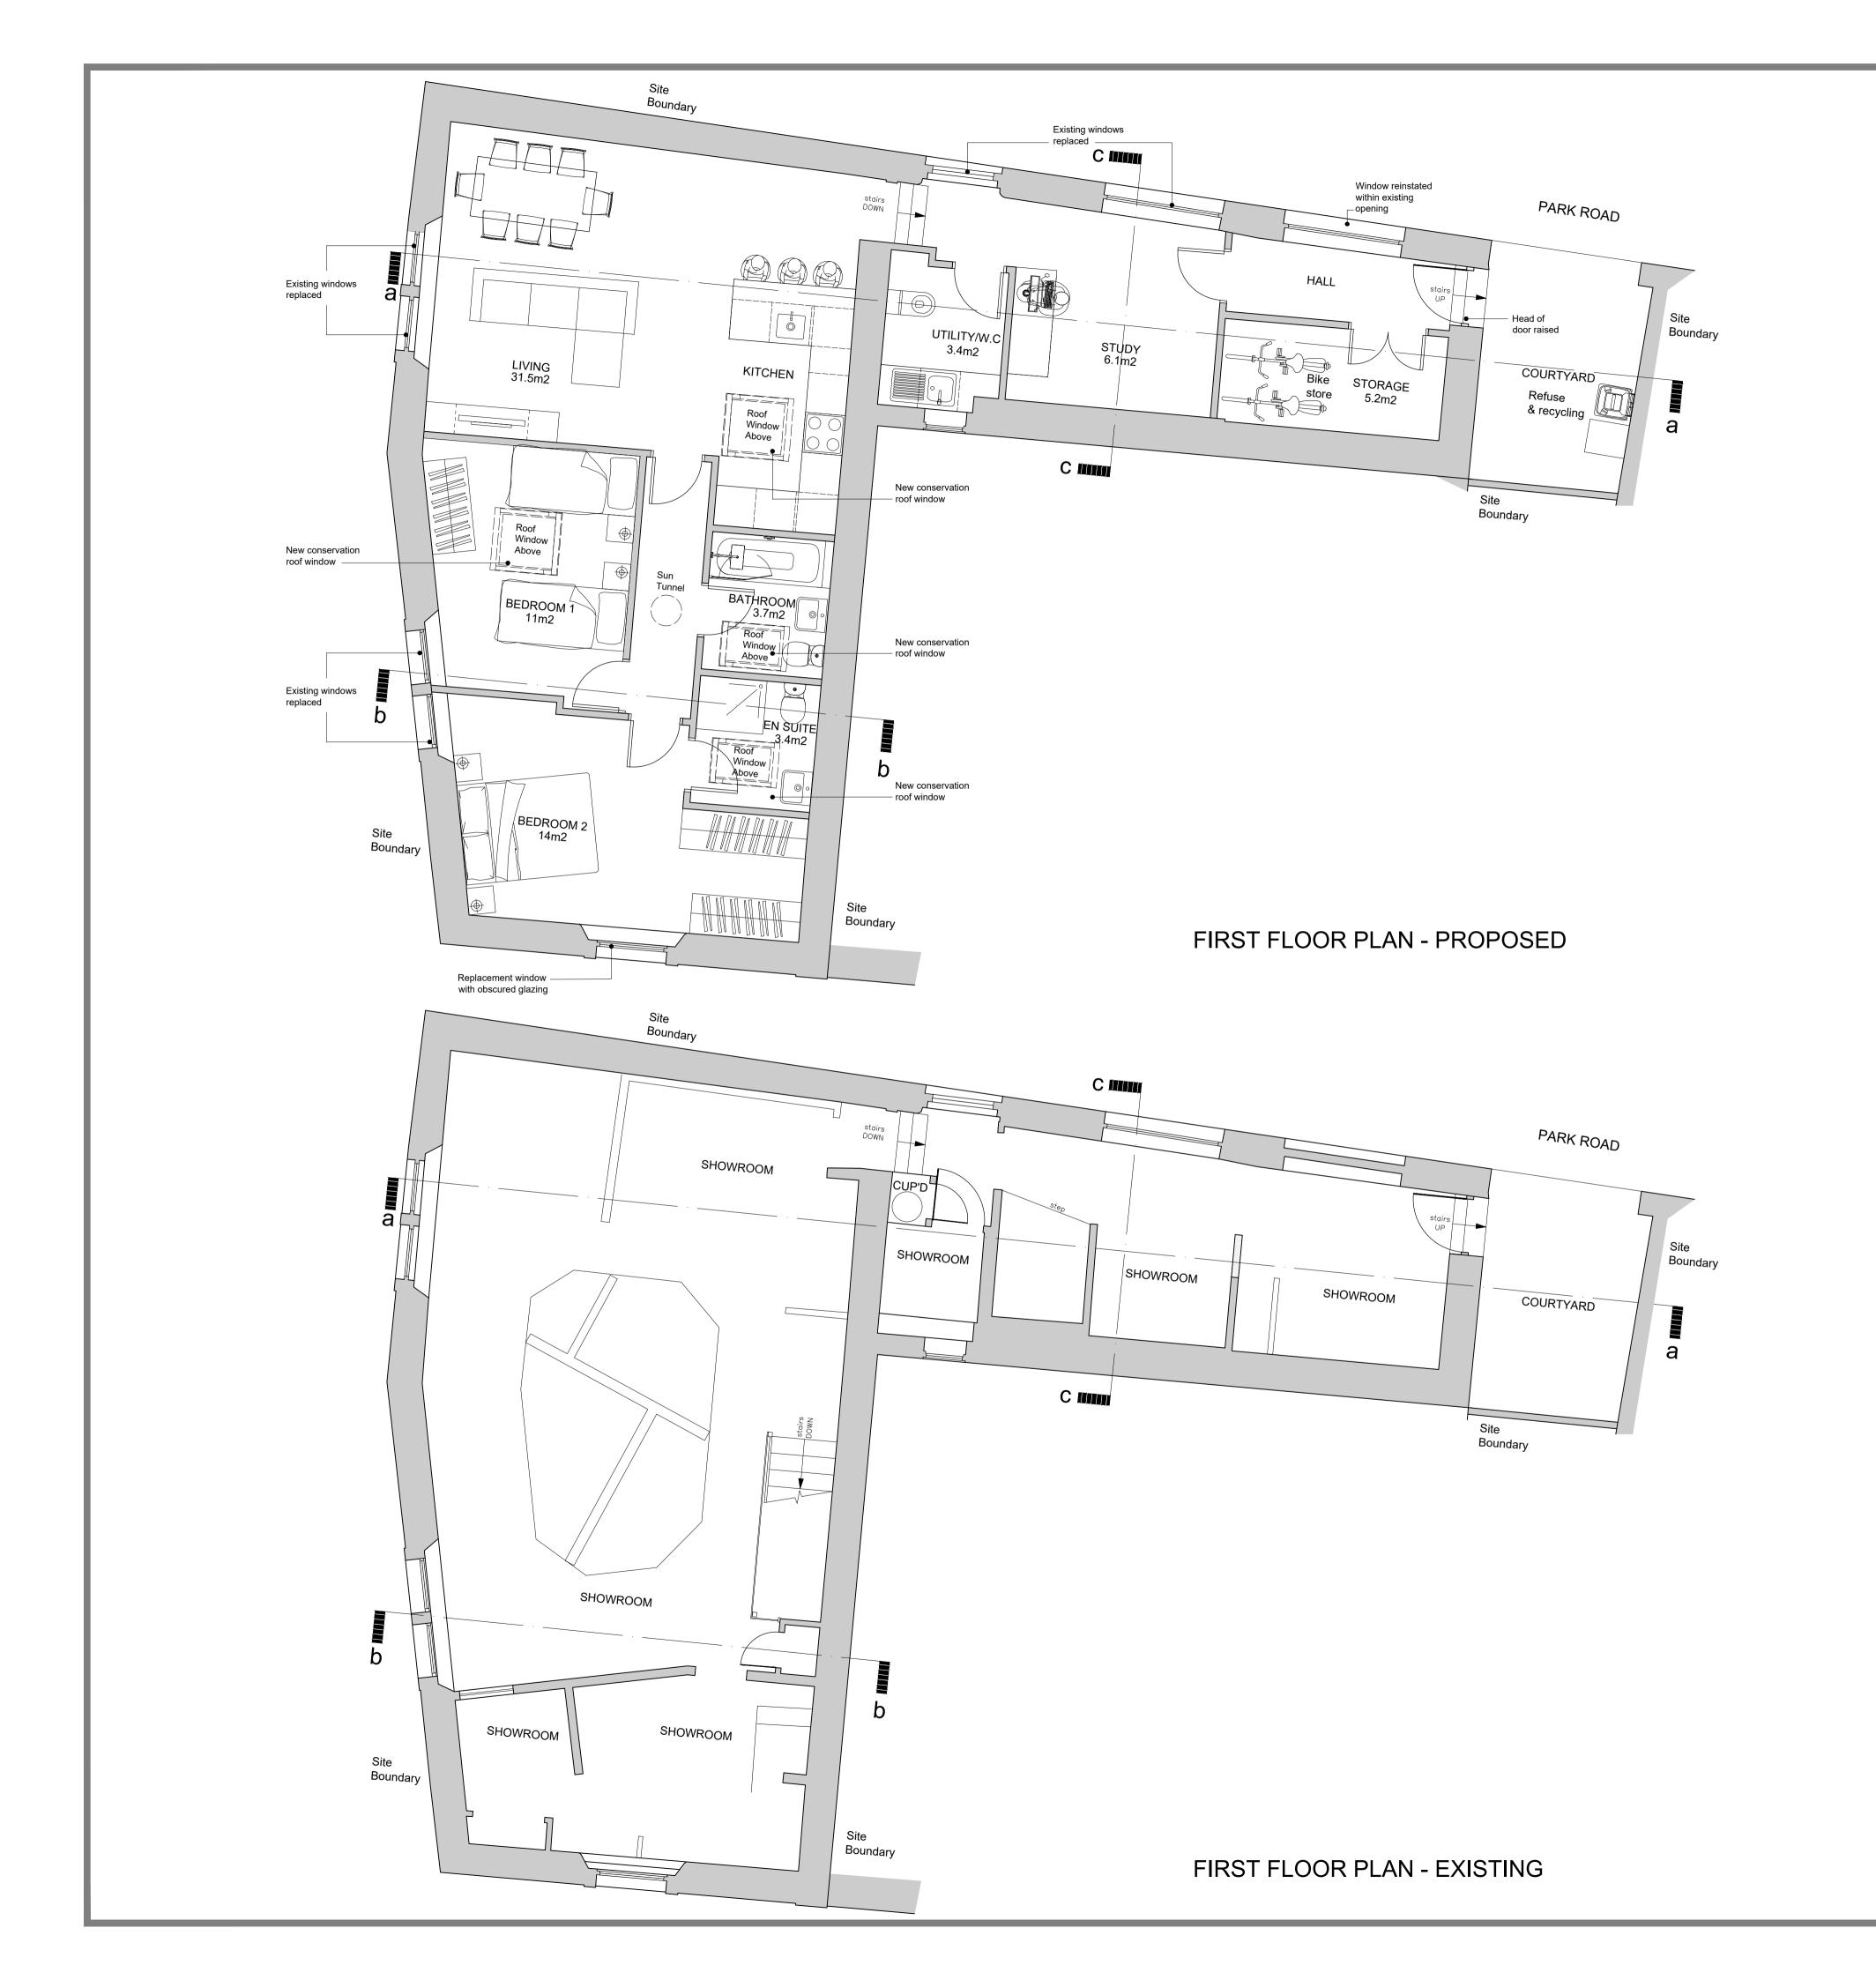

# **Project Information**

1 HILL ROAD CLEVEDON BS21 7LN

# **Drawing Information**

Drawing Name
First Floor Plans

| Drawing Number  | 485-PL-GA-02 |
|-----------------|--------------|
| Scale           | 1:50         |
| Drawn by        | rb           |
| Date            | Nov 23       |
| Revision Date   | -            |
| Revision Number | -            |
| Revision Notes  | -            |
| Paper Size      | A1           |
|                 | 1            |