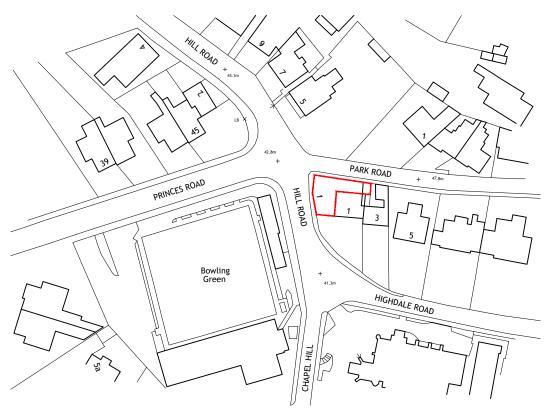

Ordnance Survey (c) Crown Copyright 2023. All rights reserved. Licence number 100022432

## **Project Information**

1 Hill Road Clevedon BS21 7LN

## **Drawing Information**

Drawing Name
Site Location Plan

| Drawing Number  | 485-PL-SITE-01 |
|-----------------|----------------|
| Scale           | 1:1250         |
| Drawn by        | rb             |
| Date            | Nov 23         |
| Revision Date   | -              |
| Revision Number | -              |
| Revision Notes  | -              |
| Paper Size      | A3             |
|                 |                |