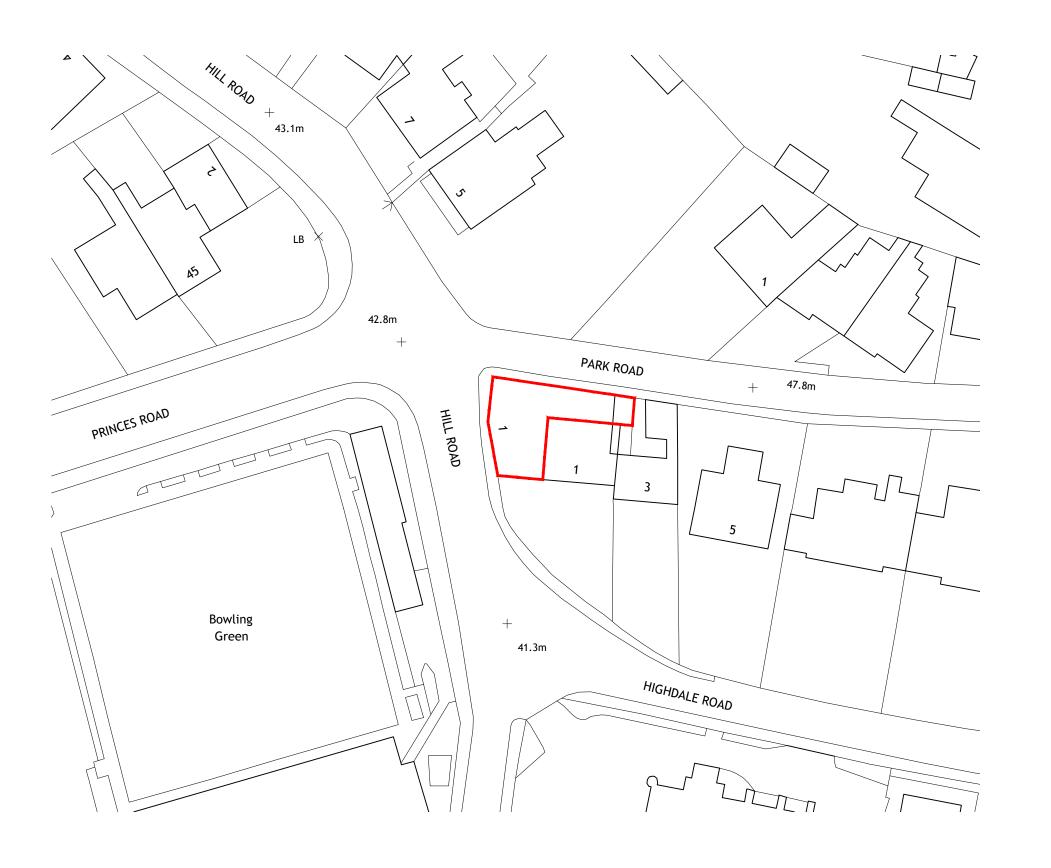

## **Project Information**

1 Hill Road Clevedon BS21 7LN

### **Drawing Information**

Drawing Name
Block Plan
Existing & Proposed

| Drawing Number  | 485-PL-SITE-02 |
|-----------------|----------------|
| Scale           | 1:500          |
| Drawn by        | rb             |
| Date            | Nov 23         |
| Revision Date   | -              |
| Revision Number | -              |
| Revision Notes  | -              |
| Paper Size      | A3             |
|                 |                |