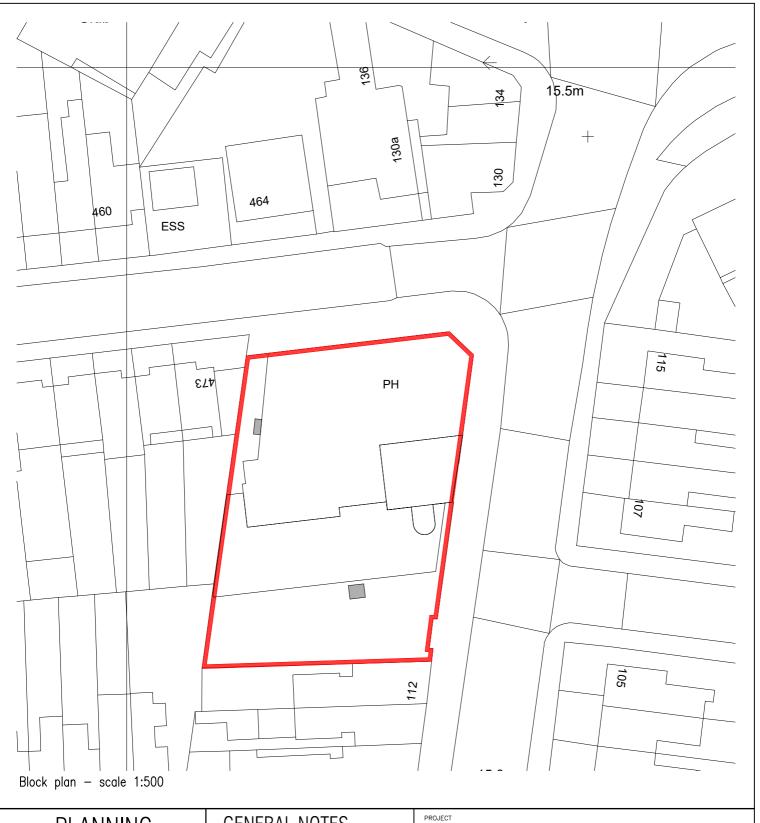

The sole purpose of this drawing is the procurement of Planning Permission and Building Regulation approval.

PICTURE PALACE, 128 HIGH STREET, ENFIELD,

EN3 4ES

DRAWING TITLE

BLOCK PLAN

| BEOOK 1 DAIN   |            |    |
|----------------|------------|----|
| DATE 22-04-24  | DRAWN BY   | ZA |
| scale 1:500@A4 | CHECKED BY | PL |
|                |            |    |