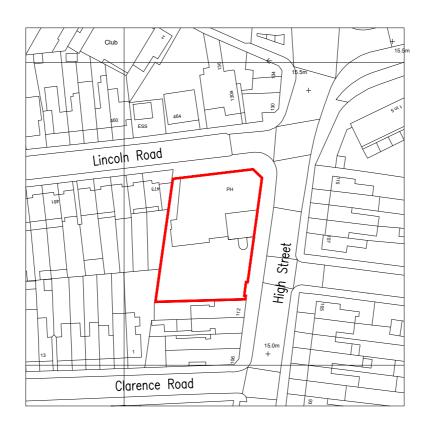

site plan - scale 1:1250

## 0 10m 25m 3m 50m SCALE BAR 1:1250

156 High Road, Willesden, London, NW10 2PB
Tel.: +44 (020) 8451 7833 +44 (020) 8459 9600
Email: team@saloria.co.uk website: www.saloria.co.uk

The sole purpose of this drawing is the procurement of Planning Permission and Building Regulation approval.

PROJECT

PICTURE PALACE/TIGER BAY, 128 HIGH STREET, ENFIELD, EN3 4ES

DRAWING TITLE

SITE PLAN

|                 | AN |
|-----------------|----|
| SCALE 1:1250@A4 | LV |