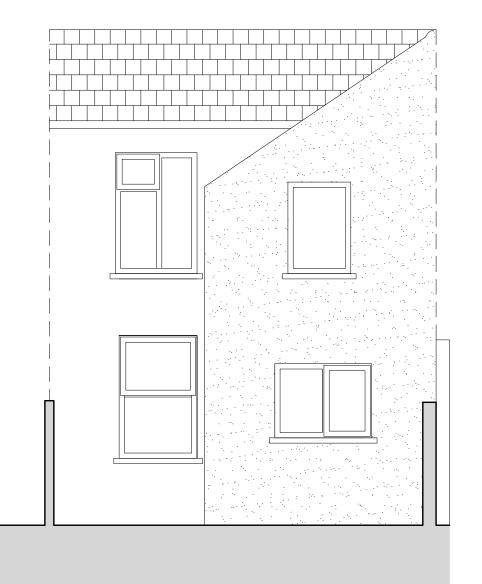

**EL** Proposed Rear Elevation - scale 1:50 at A3

**• EL** Existing Rear Elevation - scale 1:50 at A3

Only figured dimensions are to be used. All dimensions to be checked on site.

Please note: Refer to 'type' of drawing below; planning drawings should only be treated as such.