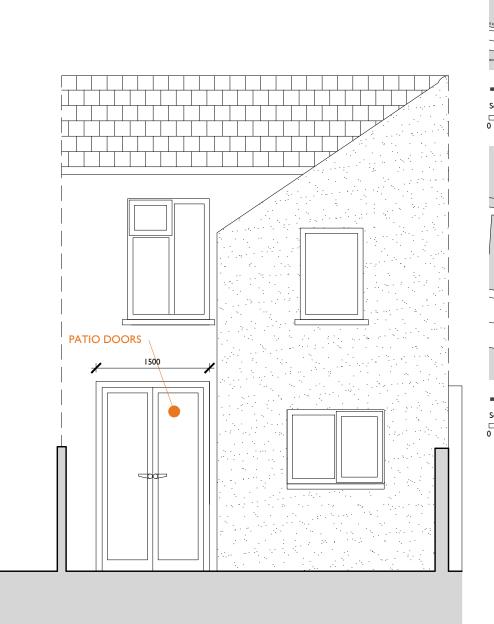

**EL** Proposed Rear Elevation - scale 1:50 at A3

**• EL** Existing Rear Elevation - scale 1:50 at A3

Only figured dimensions are to be used. All dimensions to be checked on site.

Please note: Refer to 'type' of drawing below; planning drawings should only be treated as such.