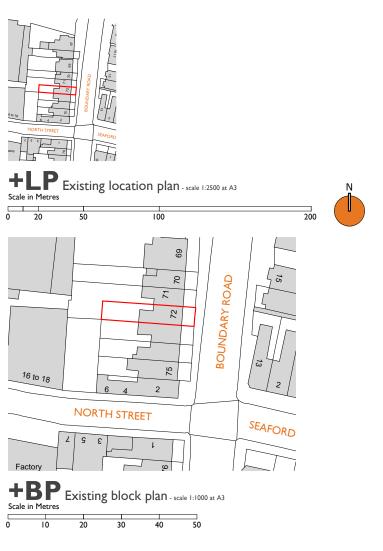

## APPLICATION FOR FULL BUILDING REGULATIONS CONSENT

01273 446 890 WWW.LRA-RETINUE.CO.UK

| ЈОВ                            | CHECKED     |
|--------------------------------|-------------|
| 72 STATION ROAD,<br>PORTSLADE, | ВН          |
| BN4I IDF                       | DRAWN       |
|                                | τv          |
| CLIENT                         | DATE        |
| MR N TANDAVANITJ               | 02.24       |
|                                | SCALE       |
|                                | 1:50 @ A3   |
| DRAWING                        | REVISION    |
| EXISTING AND                   | с           |
| PROPOSED REAR<br>ELEVATION     | NUMBER      |
|                                | 2243-BR-001 |