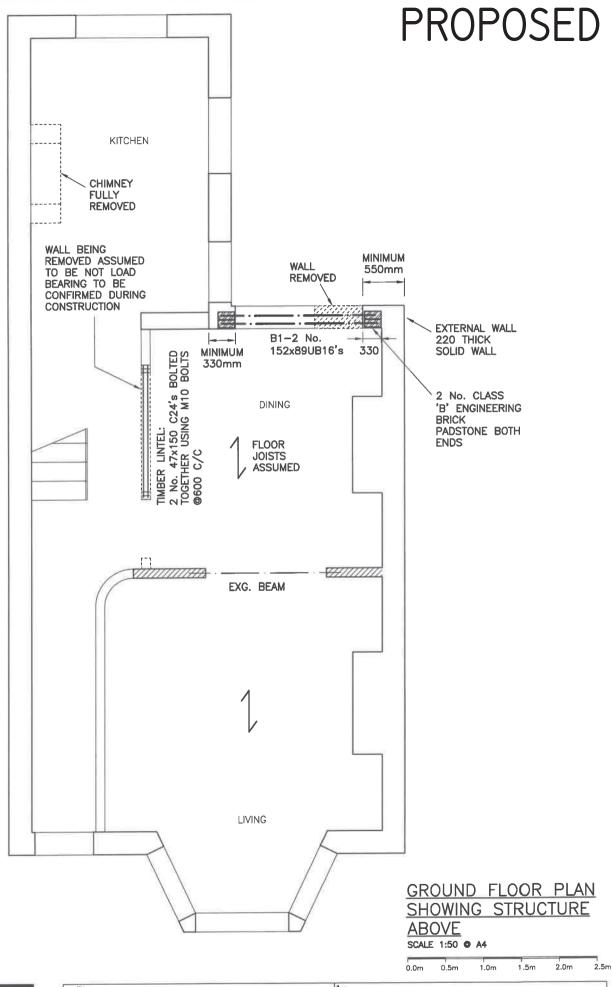

| 72 STATION ROAD, PORTSLADE |    |                                         |            | GROUND FLOOR PLAN |               |      |
|----------------------------|----|-----------------------------------------|------------|-------------------|---------------|------|
| Designed by                | NS | Per | Checked by | Job No. 62673     | Sheet<br>SK01 | Rev. |