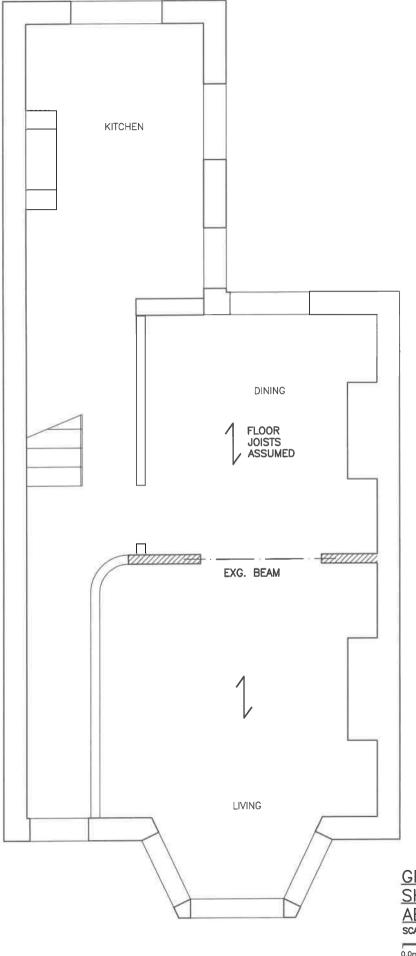

## **EXISTING**

GROUND FLOOR PLAN SHOWING STRUCTURE ABOVE

SCALE 1:50 • A4

0.0m 0.5m 1.0m 1.5m 2.0m 2.5m

| 72 STATION ROAD, PORTSLADE |    |                  |            | GROUND FLOOR PLAN |               |      |
|----------------------------|----|------------------|------------|-------------------|---------------|------|
| Designed by                | NS | Date<br>FEB. '24 | Checked by | Job No. 62673     | Sheet<br>SK01 | Rev. |