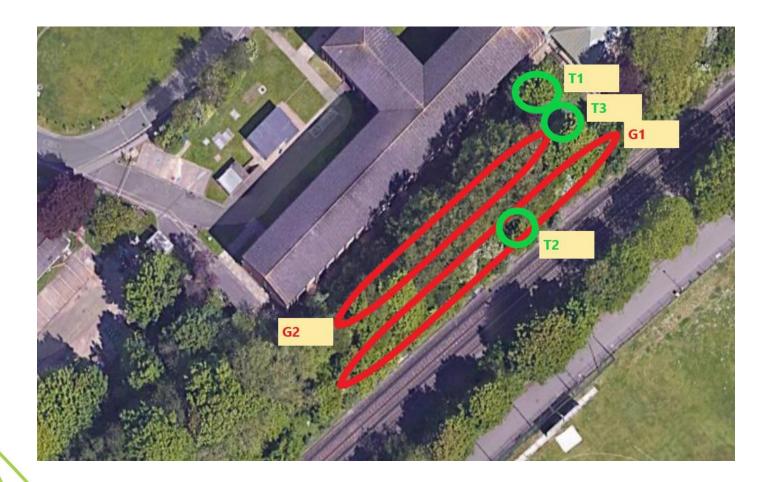

Ground Control Limited Kingfisher House Radford Way Billericay Essex CM12 0EQ T 01277 650 697 E info@ground-control.co.uk www.ground-control.co.uk

- 593808 Southern Water Falmers
  - G1 Various trees of number approx. 5, running along fence line of railway, including Poplars, to be pollarded by 4m in height and 2m in spread to allow extra light to reach the rear of the building.
  - Where trees extend over railway land, cut limbs to be tethered and zip lined to SW land side. G2 all self sown, saplings as shown in pictures, along top of bank to be reduce to1.5m from ground level, no works to the conifers in this area.
  - T1 Tree to be removed to just above ground level
  - T2 unknown species of poor quality to be felled to ground level.
  - T3 unknown species, pollard to 3.5m from ground level.