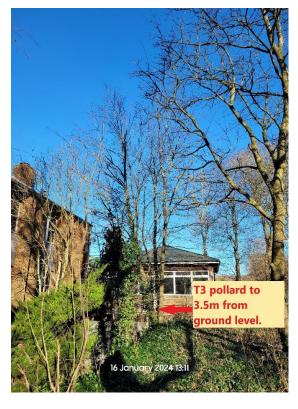

Ground Control Limited Kingfisher House Radford Way Billericay Essex CM12 0EQ T 01277 650 697 E info@ground-control.co.uk www.ground-control.co.uk

- 593808 Southern Water Falmers
  - G1 Various trees of number approx. 5, running along fence line of railway, including Poplars, to be pollarded by 4m in height and 2m in spread to allow extra light to reach the rear of the building.
  - Where trees extend over railway land, cut limbs to be tethered and zip lined to SW land side. G2 all self sown, saplings as shown in pictures, along top of bank to be reduce to1.5m from ground level, no works to the conifers in this area.
  - T1 Tree to be removed to just above ground level
  - T2 unknown species of poor quality to be felled to ground level.
  - T3 unknown species, pollard to 3.5m from ground level.