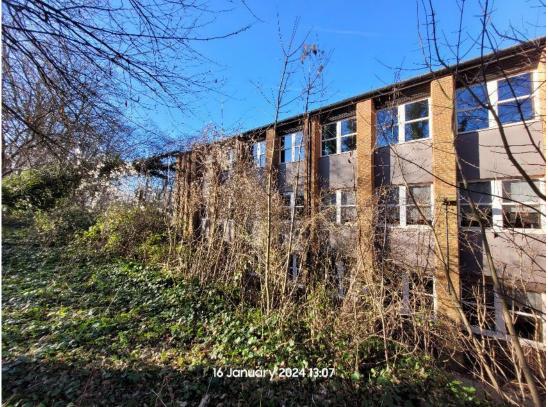

Ground Control Limited Kingfisher House Radford Way Billericay Essex CM12 0EQ T 01277 650 697 E info@ground-control.co.uk www.ground-control.co.uk

- 593808 Southern Water Falmers
  - G1 Various trees of number approx. 5, running along fence line of railway, including Poplars, to be pollarded by 4m in height and 2m in spread to allow extra light to reach the rear of the building.
  - Where trees extend over railway land, cut limbs to be tethered and zip lined to SW land side. G2 all self sown, saplings as shown in pictures, along top of bank to be reduce to1.5m from ground level, no works to the conifers in this area.
  - T1 Tree to be removed to just above ground level
  - T2 unknown species of poor quality to be felled to ground level.
  - T3 unknown species, pollard to 3.5m from ground level.