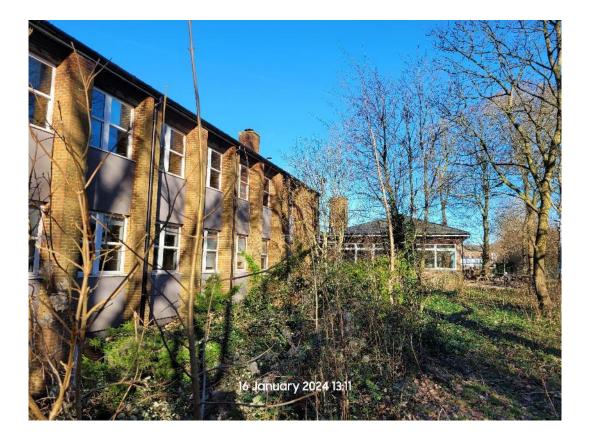

Ground Control Limited Kingfisher House Radford Way Billericay Essex CM12 0EQ T 01277 650 697 E info@ground-control.co.uk www.ground-control.co.uk

- 593808 Southern Water Falmers
  - G1 Various trees of number approx. 5, running along fence line of railway, including Poplars, to be pollarded by 4m in height and 2m in spread to allow extra light to reach the rear of the building.
  - Where trees extend over railway land, cut limbs to be tethered and zip lined to SW land side. G2 all self sown, saplings as shown in pictures, along top of bank to be reduce to1.5m from ground level, no works to the conifers in this area.
  - T1 Tree to be removed to just above ground level
  - T2 unknown species of poor quality to be felled to ground level.
  - T3 unknown species, pollard to 3.5m from ground level.