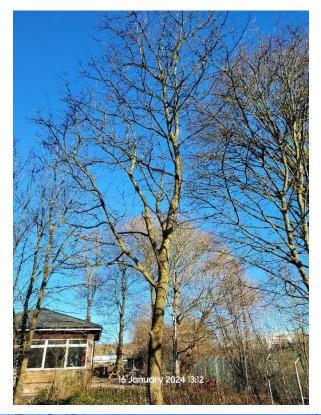

Ground Control Limited Kingfisher House Radford Way Billericay Essex CM12 0EQ T 01277 650 697 E info@ground-control.co.uk www.ground-control.co.uk

- 593808 Southern Water Falmers
  - G1 Various trees of number approx. 5, running along fence line of railway, including Poplars, to be pollarded by 4m in height and 2m in spread to allow extra light to reach the rear of the building.
  - Where trees extend over railway land, cut limbs to be tethered and zip lined to SW land side. G2 all self sown, saplings as shown in pictures, along top of bank to be reduce to1.5m from ground level, no works to the conifers in this area.
  - T1 Tree to be removed to just above ground level
  - T2 unknown species of poor quality to be felled to ground level.
  - T3 unknown species, pollard to 3.5m from ground level.