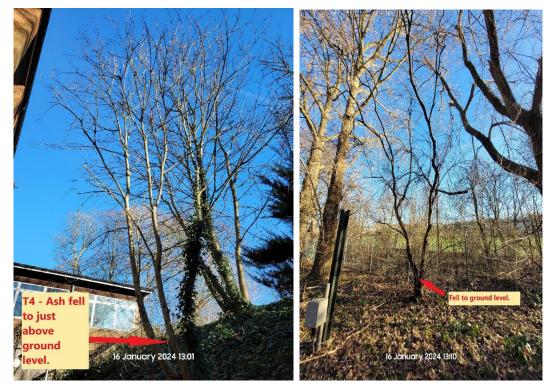

Ground Control Limited Kingfisher House Radford Way Billericay Essex CM12 0EQ T 01277 650 697 E info@ground-control.co.uk www.ground-control.co.uk

- 593808 Southern Water Falmers
  - G1 Various trees of number approx. 5, running along fence line of railway, including Poplars, to be pollarded by 4m in height and 2m in spread to allow extra light to reach the rear of the building.
  - Where trees extend over railway land, cut limbs to be tethered and zip lined to SW land side. G2 all self sown, saplings as shown in pictures, along top of bank to be reduce to1.5m from ground level, no works to the conifers in this area.
  - T1 Tree to be removed to just above ground level
  - T2 unknown species of poor quality to be felled to ground level.
  - T3 unknown species, pollard to 3.5m from ground level.