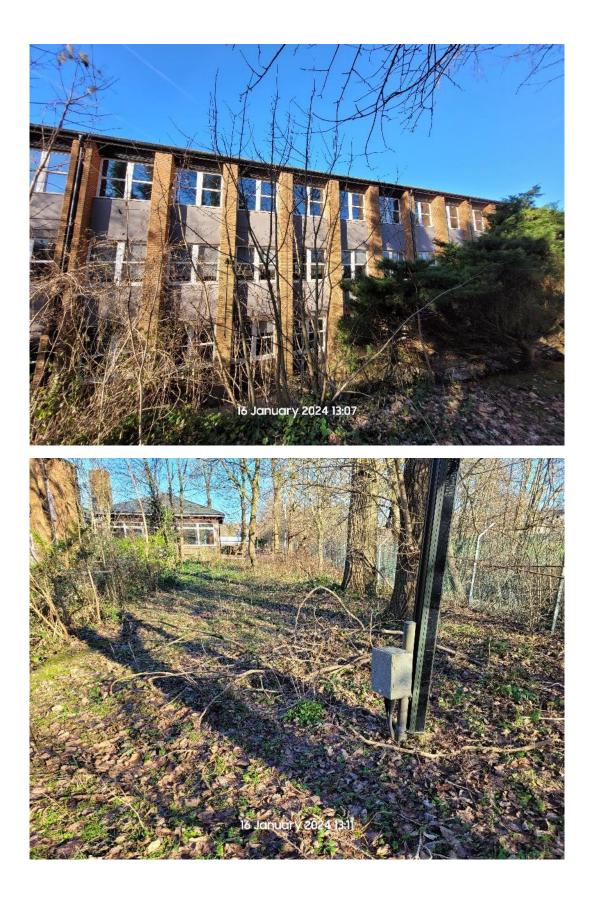

Ground Control Limited Kingfisher House Radford Way Billericay Essex CM12 0EQ T 01277 650 697 E info@ground-control.co.uk www.ground-control.co.uk

- 593808 Southern Water Falmers
  - G1 Various trees of number approx. 5, running along fence line of railway, including Poplars, to be pollarded by 4m in height and 2m in spread to allow extra light to reach the rear of the building.
  - Where trees extend over railway land, cut limbs to be tethered and zip lined to SW land side. G2 all self sown, saplings as shown in pictures, along top of bank to be reduce to1.5m from ground level, no works to the conifers in this area.
  - T1 Tree to be removed to just above ground level
  - T2 unknown species of poor quality to be felled to ground level.
  - T3 unknown species, pollard to 3.5m from ground level.