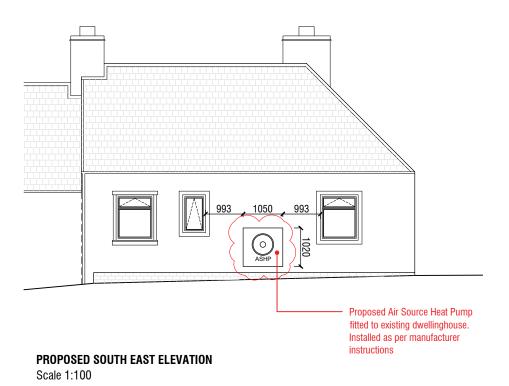

## **EXISTING SOUTH EAST ELEVATION**

Scale 1:100

Annotated dimensions and/or levels to be used only. All dimensions and/or levels must be site checked by the contractor prior to commencing construction work. Any discrepancies must be reported to the Architect.

No assumptions to be made regarding this drawing.

© This drawing is the copyright of Framed Estates Ltd and must not be copied or reproduced without prior permission from same.

NB Recent revisions clouded in red on drawing

Revision Initials Date
A JM 08.04.2024

Minor amendments following planners comments

B JM 17.04.2024

Air Source Heat Pump dimensions amended

SITE PLAN Scale 1:1250

1:1250

m 0 25m 50m

LEGEND