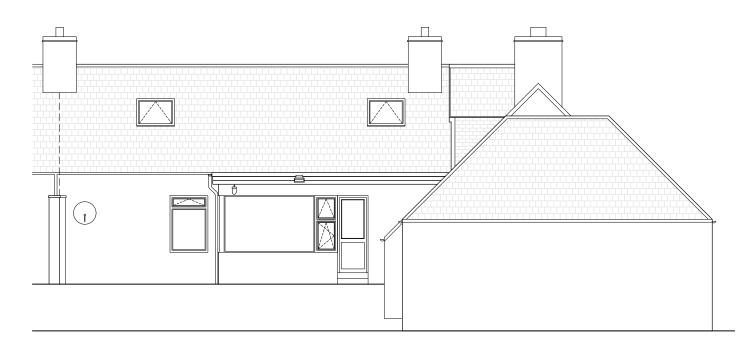

## **EXISTING SOUTH WEST ELEVATION**

Scale 1:100



## PROPOSED SOUTH WEST ELEVATION

Scale 1:100





## **EXISTING SOUTH EAST ELEVATION**

Scale 1:100



Annotated dimensions and/or levels to be used only. All dimensions and/or levels must be site checked by the contractor prior to commencing construction work. Any discrepancies must be reported to the Architect.

No assumptions to be made regarding this drawing.

© This drawing is the copyright of Framed Estates Ltd and must not be copied or reproduced without prior permission from same.

NB Recent revisions clouded in red on drawing

Revision Initials Date
A JM 08.04.2024

Minor amendments following planners comments

B JM 17.04.2024

Air Source Heat Pump dimensions amended



SITE PLAN Scale 1:1250

1:1250

m 0 25m 50m

LEGEND

APP