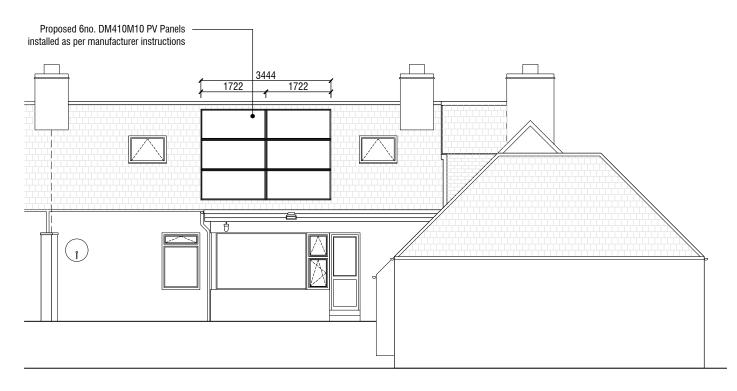

## **EXISTING SOUTH WEST ELEVATION**

Scale 1:100



## PROPOSED SOUTH WEST ELEVATION

Scale 1:100





## **EXISTING SOUTH EAST ELEVATION**

Scale 1:100



Annotated dimensions and/or levels to be used only. All dimensions and/or levels must be site checked by the contractor prior to commencing construction work. Any discrepancies must be reported to the Architect.

No assumptions to be made regarding this drawing.

© This drawing is the copyright of Framed Estates Ltd and must not be copied or reproduced without prior permission from same.

NB Recent revisions clouded in red on drawing

Revision Initials Date
A JM 08.04.2024

Minor amendments following planners comments

B JM 17.04.2024

Air Source Heat Pump dimensions amended



SITE PLAN Scale 1:1250

1:1250

m 0 25m 50m

LEGEND

APPLICATION BOUNDARY

## FRAMED ESTATES

Project Title