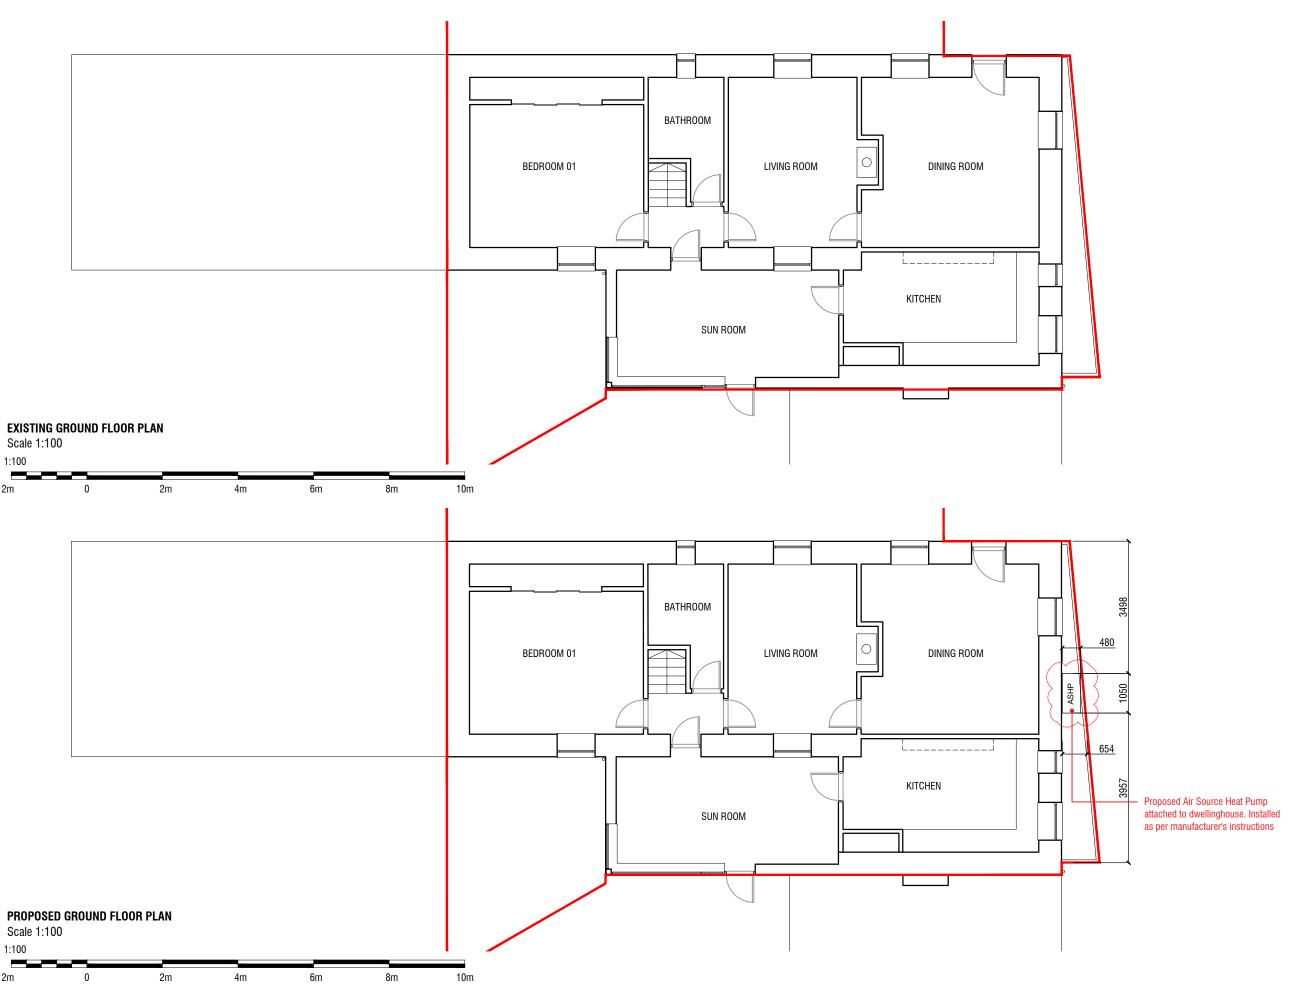

Revision Initials Date
A JM 08.04.2024

Minor amendments following planners comments

B JM 17.04.2024

Air Source Heat Pump dimensions amended

LEGEND

--- APPLICATION BOUNDARY

## FRAMED ESTATES

Project Title

PROPOSED INSTALLATION OF AIR SOURCE HEAT PUMP AND SOLAR PANELS AT OLD POST OFFICE, BALLINTUIM, BLAIRGOWRIE PH10 7NJ

| Drawing Title                            |     | <b>A3</b> |
|------------------------------------------|-----|-----------|
| EXISTING AND PROPOSED GROUND FLOOR PLANS |     |           |
|                                          |     | Date      |
|                                          |     | Apr-24    |
| Stage                                    |     | Scale     |
| PLANNING                                 |     | 1:100     |
| LAMMING                                  |     | Drawn     |
| Drg No                                   | Rev | JM        |
| 737.AP.110                               | В   | Checked   |
|                                          |     | SG        |