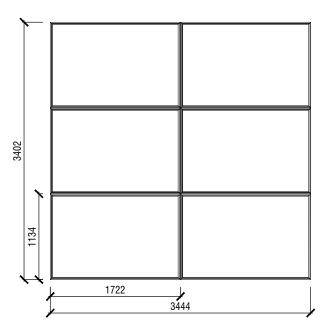

## PV PANEL DIMENSIONS

Scale 1:50

1:50 1m 0 1m

LEGEND

- APPLICATION BOUNDARY