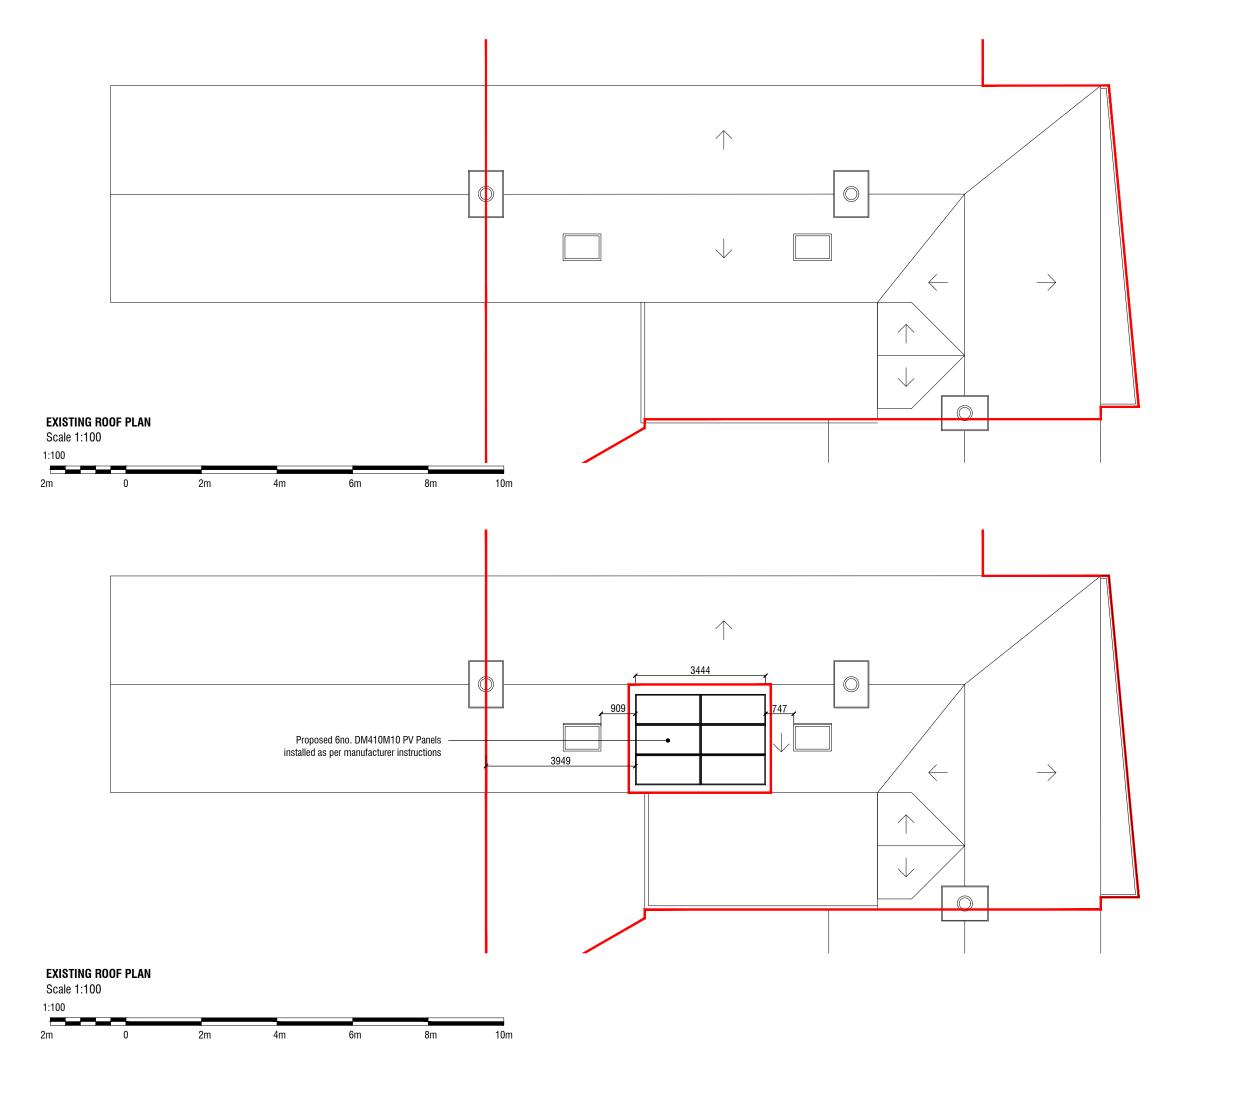

## PV PANEL DIMENSIONS

Scale 1:50

1:50 1m 0 1m

LEGEND

- APPLICATION BOUNDARY