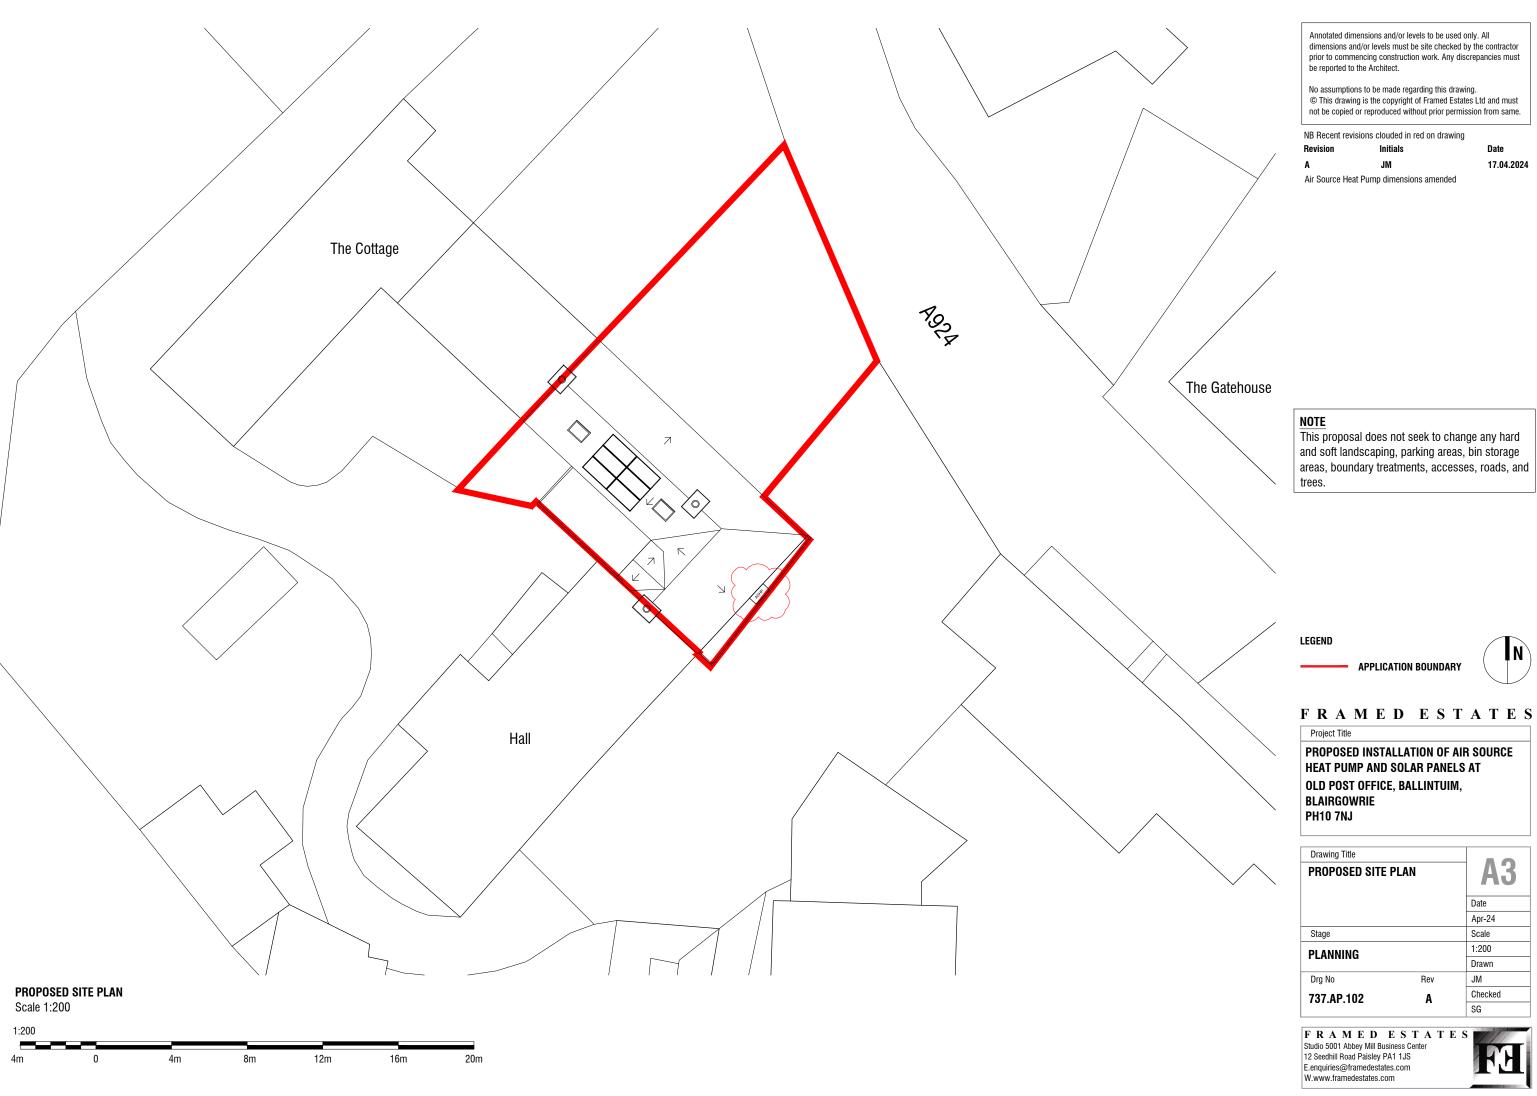

17.04.2024

Air Source Heat Pump dimensions amended

This proposal does not seek to change any hard and soft landscaping, parking areas, bin storage areas, boundary treatments, accesses, roads, and

- APPLICATION BOUNDARY

PROPOSED INSTALLATION OF AIR SOURCE HEAT PUMP AND SOLAR PANELS AT OLD POST OFFICE, BALLINTUIM, BLAIRGOWRIE

| Drawing Title      |     | Λ 2     |
|--------------------|-----|---------|
| PROPOSED SITE PLAN |     | A3      |
|                    |     | Date    |
|                    |     | Apr-24  |
| Stage              |     | Scale   |
| PLANNING           |     | 1:200   |
| LAMMING            |     | Drawn   |
| Drg No             | Rev | JM      |
| 737.AP.102         | Α   | Checked |
|                    |     | SG      |