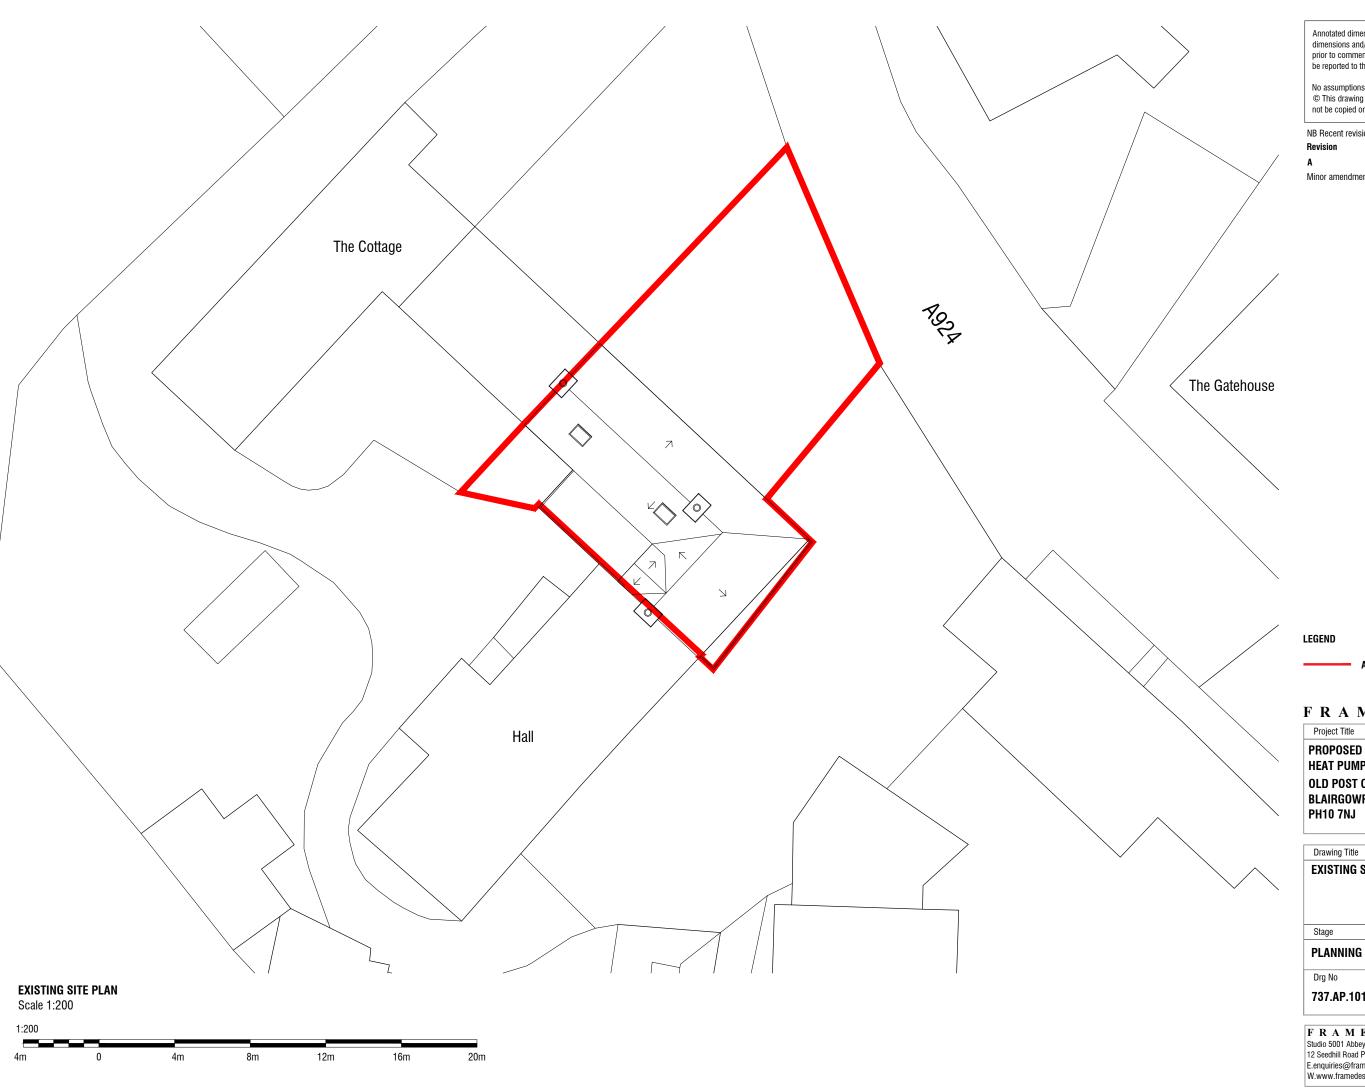

evision Initials Date

JM 08.04.2024

Minor amendments following planners comments

- APPLICATION BOUNDARY

## FRAMED ESTATES

PROPOSED INSTALLATION OF AIR SOURCE HEAT PUMP AND SOLAR PANELS AT OLD POST OFFICE, BALLINTUIM, BLAIRGOWRIE PH10 7NJ

| Drawing Title      |     | -         |
|--------------------|-----|-----------|
| EXISTING SITE PLAN |     | <b>A3</b> |
|                    |     | Date      |
|                    |     | Apr-24    |
| Stage              |     | Scale     |
| PLANNING           |     | 1:200     |
| LANNING            |     | Drawn     |
| Drg No             | Rev | JM        |
| 737.AP.101         | A   | Checked   |
|                    | ,,  | SG        |