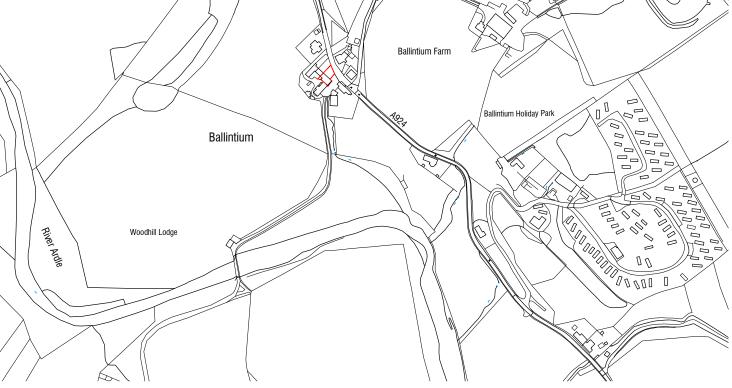

## **EXISTING LOCATION PLAN**

Scale: 1:5000

1:5000

m 0 100m 200m

## FRAMED ESTATES

APPLICATION BOUNDARY

Project Title

LEGEND

PROPOSED INSTALLATION OF AIR SOURCE HEAT PUMP AND SOLAR PANELS AT OLD POST OFFICE, BALLINTUIM, BLAIRGOWRIE PH10 7NJ

| Drawing Title  EXISTING LOCATION & BLOCK PLAN |     | <b>A3</b>    |
|-----------------------------------------------|-----|--------------|
|                                               |     | Date         |
|                                               |     | Apr-24       |
| Stage                                         |     | Scale        |
| PLANNING                                      |     | 1:500 / 5000 |
|                                               |     | Drawn        |
| Drg No                                        | Rev | JM           |
| 737.AP.100                                    | A   | Checked      |
|                                               |     | SG           |