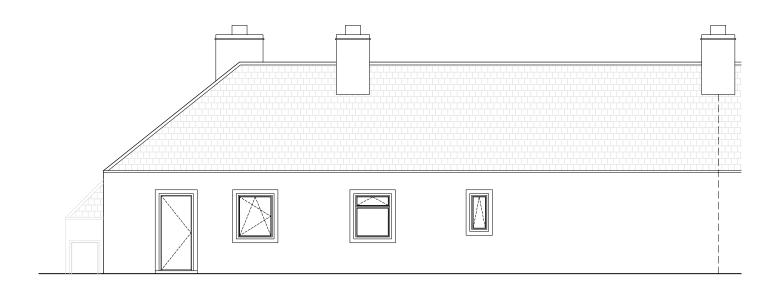

## **EXISTING NORTH EAST ELEVATION**

Scale 1:100



## **EXISTING NORTH WEST ELEVATION**

Scale 1:100



## PROPOSED NORTH EAST ELEVATION (NO CHANGE)

Scale 1:100



PROPOSED NORTH WEST ELEVATION (NO CHANGE)

Scale 1:100

Annotated dimensions and/or levels to be used only. All dimensions and/or levels must be site checked by the contractor prior to commencing construction work. Any discrepancies must be reported to the Architect.

No assumptions to be made regarding this drawing.

© This drawing is the copyright of Framed Estates Ltd and must not be copied or reproduced without prior permission from same.

NB Recent revisions clouded in red on drawing

Revision Initials Date
A JM 08.04.2024

Minor amendments following planners comments



SITE PLAN

Scale 1:1250

1:1250



LEGEND

APP