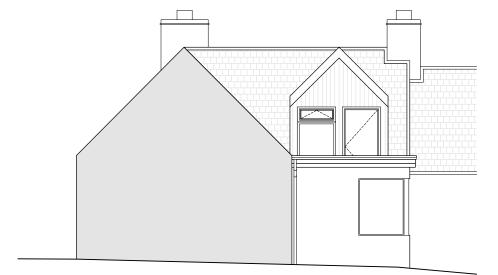

## **EXISTING NORTH EAST ELEVATION**

Scale 1:100



## **EXISTING NORTH WEST ELEVATION**

Scale 1:100



## PROPOSED NORTH EAST ELEVATION (NO CHANGE)

Scale 1:100



PROPOSED NORTH WEST ELEVATION (NO CHANGE)

Scale 1:100

Annotated dimensions and/or levels to be used only. All dimensions and/or levels must be site checked by the contractor prior to commencing construction work. Any discrepancies must be reported to the Architect.

No assumptions to be made regarding this drawing.

© This drawing is the copyright of Framed Estates Ltd and must not be copied or reproduced without prior permission from same.

NB Recent revisions clouded in red on drawing

Revision Initials Date
A JM 08.04.2024

Minor amendments following planners comments



SITE PLAN

Scale 1:1250

1:1250



LEGEND

APPLI