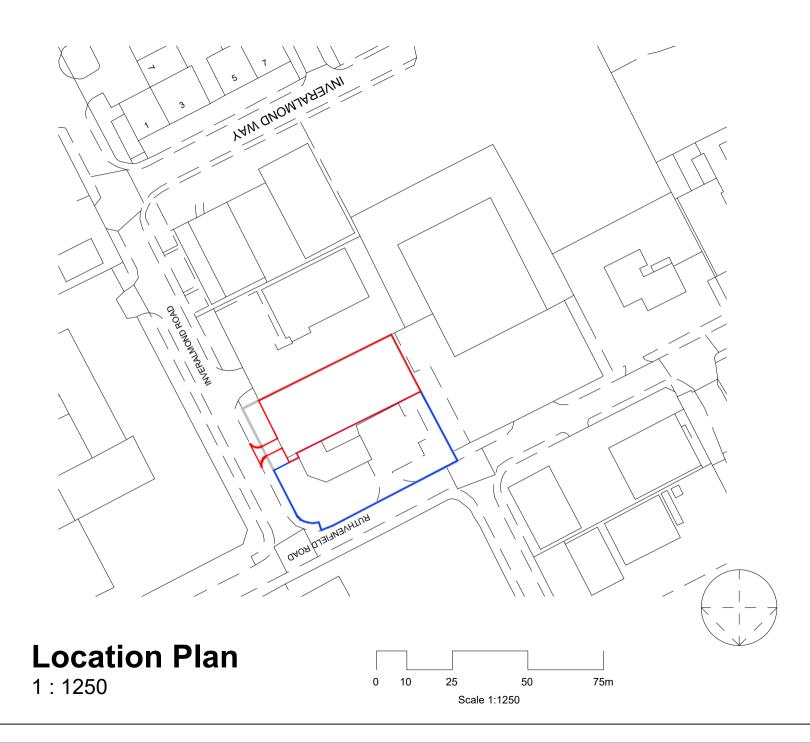

| studio   EAST                          |            |
|----------------------------------------|------------|
|                                        |            |
| L.                                     |            |
| CLIENT                                 |            |
| Mr W M Walker                          |            |
| DRAWING NUMBER:                        |            |
|                                        |            |
| PL-01                                  |            |
| PROJECT Access to Plot Off             |            |
| Inveralmond Road                       |            |
| Ruthvenfield Rd, Inveralmond Ind. Est. |            |
| SHEET                                  |            |
| LOCATION PLAN                          |            |
|                                        |            |
|                                        |            |
| Scale (@ A4)                           | 1 : 1250   |
| Project Number                         | 23053      |
| Date                                   | March 2024 |
| PURPOSE OF ISSUE                       | Planning   |