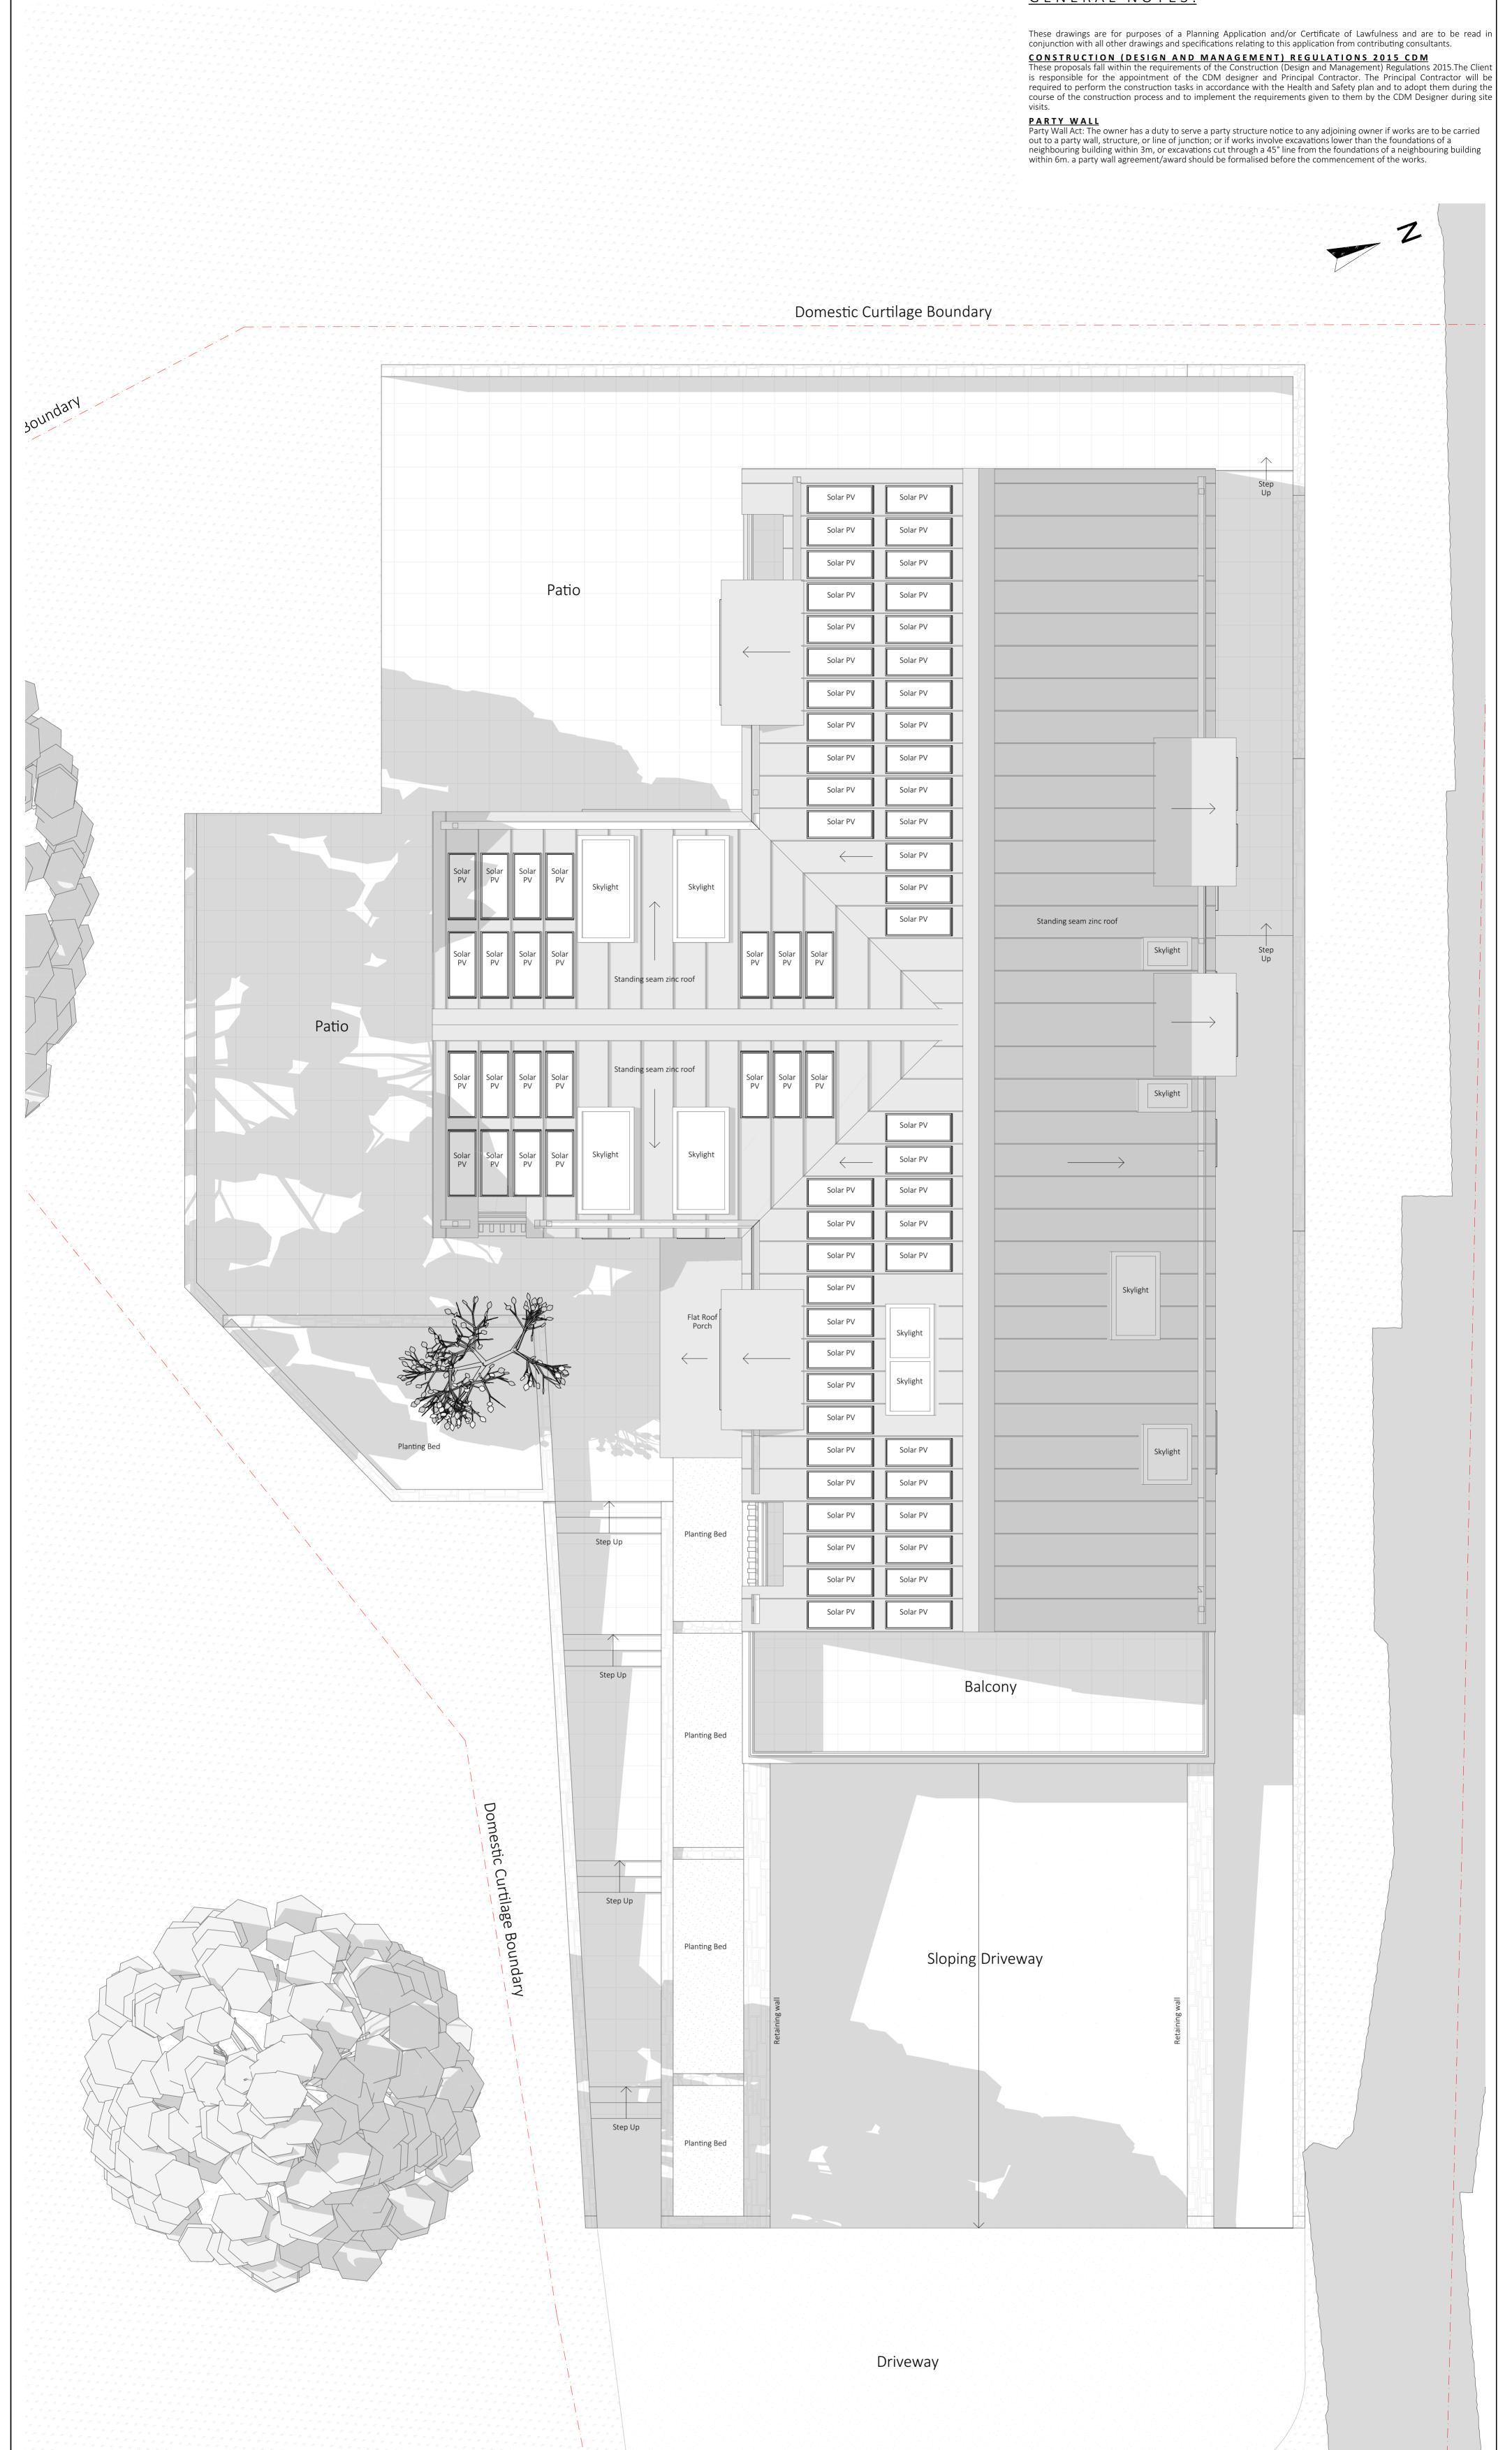

## <u>GENERAL NOTES:</u>

| Total - 549.608 m <sup>2</sup> Gross External Floor Area m <sup>2</sup> (Subtracting Balconies and Void Spaces) DRAWING   Basement - 73.870 m <sup>2</sup>                                                                                                                                                                                                                                     | Northingto          | Propose<br>T<br>ton, Alresfo          | & Mrs. Fl                                         | ney<br>pshire, SO<br>ilewett                    |             | 7<br>H. U.K.      |                                            |
|------------------------------------------------------------------------------------------------------------------------------------------------------------------------------------------------------------------------------------------------------------------------------------------------------------------------------------------------------------------------------------------------|---------------------|---------------------------------------|---------------------------------------------------|-------------------------------------------------|-------------|-------------------|--------------------------------------------|
| Basement - 73.870 m <sup>2</sup><br>Ground Floor - 247.686 m <sup>2</sup><br>First Floor - 228.052 m <sup>2</sup><br>Total - 549.608 m <sup>2</sup><br>Gross External Floor Area m <sup>2</sup> (Subtracting Balconies and Void Spaces)<br>Basement - 73.870 m <sup>2</sup><br>Ground Floor - 204.750 m <sup>2</sup><br>First Floor - 173.951 m <sup>2</sup><br>Total - 452.571 m <sup>2</sup> | TITLE<br>Northingto | Propose<br>T<br>ton, Alresfo<br>Mr. 4 | The Spinr<br>ord, Hamp<br>& Mrs. Fl               | ney<br>pshire, SO<br>lewett<br>DRAWN BY:<br>BRI |             |                   |                                            |
| Basement - 73.870 m <sup>2</sup><br>Ground Floor - 247.686 m <sup>2</sup><br>First Floor - 228.052 m <sup>2</sup><br>Total - 549.608 m <sup>2</sup><br>Gross External Floor Area m <sup>2</sup> (Subtracting Balconies and Void Spaces)<br>Basement - 73.870 m <sup>2</sup><br>Ground Floor - 204.750 m <sup>2</sup><br>First Floor - 173.951 m <sup>2</sup><br>Total - 452.571 m <sup>2</sup> | TITLE<br>Northingto | Propose<br>T<br>ton, Alresfo<br>Mr. 4 | The Spinr<br>ord, Hamp<br>& Mrs. Fl               | ney<br>pshire, SO<br>ilewett                    |             |                   |                                            |
| Basement - 73.870 m <sup>2</sup><br>Ground Floor - 247.686 m <sup>2</sup><br>First Floor - 228.052 m <sup>2</sup><br>Total - 549.608 m <sup>2</sup><br>Gross External Floor Area m <sup>2</sup> (Subtracting Balconies and Void Spaces)<br>Basement - 73.870 m <sup>2</sup><br>Ground Floor - 204.750 m <sup>2</sup>                                                                           | TITLE               | Propose                               | The Spinr                                         | ney                                             | 6<br>024 9T | 7<br>7<br>H. U.K. |                                            |
| Basement - 73.870 m <sup>2</sup><br>Ground Floor - 247.686 m <sup>2</sup><br>First Floor - 228.052 m <sup>2</sup><br>Total - 549.608 m <sup>2</sup><br>Gross External Floor Area m <sup>2</sup> (Subtracting Balconies and Void Spaces)<br>Basement - 73.870 m <sup>2</sup><br>JOB                                                                                                             | TITLE               | Propose                               | The Spinr                                         | ney                                             | 6           | 7                 | · · · · · · · · · · · · · · · · · · ·      |
| Basement - 73.870 m <sup>2</sup><br>Ground Floor - 247.686 m <sup>2</sup><br>First Floor - 228.052 m <sup>2</sup><br><b>Total - 549.608 m<sup>2</sup></b><br>Gross External Floor Area m <sup>2</sup> (Subtracting Balconies and Void Spaces)                                                                                                                                                  |                     |                                       | 4<br>ed Roof F                                    | 5<br>Plan.                                      | 6           | 7                 | ·<br>· · · · · · · · · · · · · · · · · · · |
| Basement - 73.870 m <sup>2</sup><br>Ground Floor - 247.686 m <sup>2</sup><br>First Floor - 228.052 m <sup>2</sup><br>Scale B<br>Total - 549 608 m <sup>2</sup>                                                                                                                                                                                                                                 | 1 2<br>ar @ 1:50    | 2 3                                   | 4                                                 | 5                                               | 6           | 7                 |                                            |
| Basement - 73.870 m <sup>2</sup><br>Ground Floor - 247.686 m <sup>2</sup>                                                                                                                                                                                                                                                                                                                      | 1 2<br>ar @ 1:50    | 2 3                                   | 4                                                 | 5                                               | 6           | 7                 | !<br>                                      |
| Basement - 73.870 m <sup>2</sup>                                                                                                                                                                                                                                                                                                                                                               |                     | ) 2                                   |                                                   | 5                                               | 6           | 7                 |                                            |
| Gross External Floor Area m <sup>2</sup> (Includes Balconies and Void Spaces)                                                                                                                                                                                                                                                                                                                  |                     |                                       |                                                   |                                                 |             |                   | -  <br>                                    |
|                                                                                                                                                                                                                                                                                                                                                                                                |                     |                                       |                                                   |                                                 | ~           |                   |                                            |
| A A A A A A A A A A A A A A A A A A A                                                                                                                                                                                                                                                                                                                                                          |                     |                                       | ~ ~ ~ ~ ~ ~ <del>~ ~ ~ ~ ~ ~ ~ ~ ~ ~ ~ ~ ~ </del> | * * * * * * * * * * * * * * * * * * *           |             |                   |                                            |
| , , , , , , , , , , , , , , , , , , ,                                                                                                                                                                                                                                                                                                                                                          |                     |                                       |                                                   | ·· ^ ~ ~ ~ ~ ~ ~ ~ ~ ~ ~ ~ ~ ~ ~ ~ ~ ~ ~        | л<br>л      |                   |                                            |
| Lawn                                                                                                                                                                                                                                                                                                                                                                                           |                     |                                       | SEP                                               | TIC TANK                                        |             |                   |                                            |
|                                                                                                                                                                                                                                                                                                                                                                                                |                     |                                       | K K -                                             | EPLACE<br>KISTING                               |             |                   |                                            |
|                                                                                                                                                                                                                                                                                                                                                                                                |                     |                                       | ATA NA ANA ANA                                    | SGESTER ANK TO                                  |             |                   |                                            |
|                                                                                                                                                                                                                                                                                                                                                                                                |                     |                                       |                                                   | OPOSED                                          |             |                   |                                            |
|                                                                                                                                                                                                                                                                                                                                                                                                |                     |                                       | ~ ~ ~ ~ ~ ~ ~ ~ ~ ~ ~ ~ ~ ~ ~ ~ ~ ~ ~             |                                                 |             |                   |                                            |
|                                                                                                                                                                                                                                                                                                                                                                                                |                     |                                       |                                                   | ~ ~ ~ ~ ~ ~ ~ ~ ~ ~ ~ ~ ~ ~ ~ ~ ~ ~ ~           |             |                   |                                            |
|                                                                                                                                                                                                                                                                                                                                                                                                |                     |                                       |                                                   |                                                 |             |                   | ļ                                          |