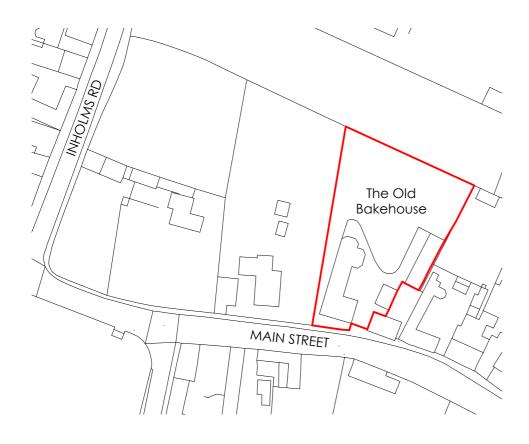

Key

Redline boundary, based on title

Land within ownership. based on title

Red line site area:

2101m<sup>2</sup> 0.21 hectares 0.52 acres

Site Location Plan 60m 1:1250

## Pera Business Park, Nottingham Road Melton Mowbray, LE13 0PB

Telephone: 01664 563 288

Fax: 01664 503 360 E-Mail Info@hssparchitects.co.uk Web www.hssparchitects.co.uk

Proposed Barn Conversion Main Street Flintham NG23 5LA Hannah Tapsell-Chapman

Site Location Plan

As indicated JCB 30/01/24 PL1 8934-03-0001

HSSP A4