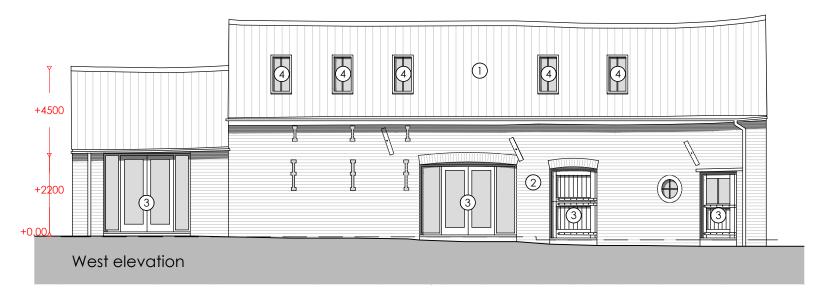

## Materials:

- 1. Existing Roof Any replacement tiles to match
- 2. Existing Walls
- 3. Timber Doors & Windows
- 4. Conservation-style Skylights