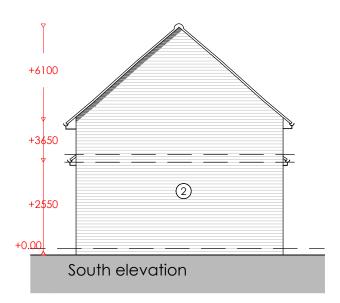

## Materials:

- 1. Existing Roof Any replacement tiles to match
- 2. Existing Walls
- 3. Timber Doors & Windows
- 4. Conservation-style Skylights