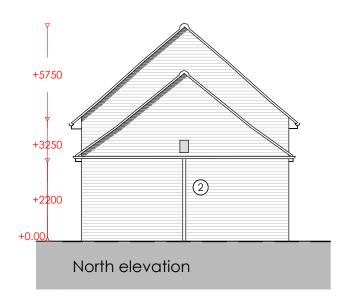

## Materials:

- 1. Existing Roof Any replacement tiles to match
- 2. Existing Walls
- 3. Timber Doors & Windows
- 4. Conservation-style Skylights