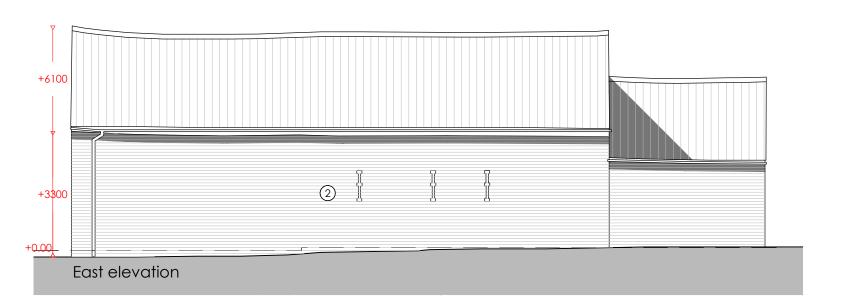

## Materials:

- 1. Existing Roof Any replacement tiles to match
- 2. Existing Walls
- 3. Timber Doors & Windows
- 4. Conservation-style Skylights