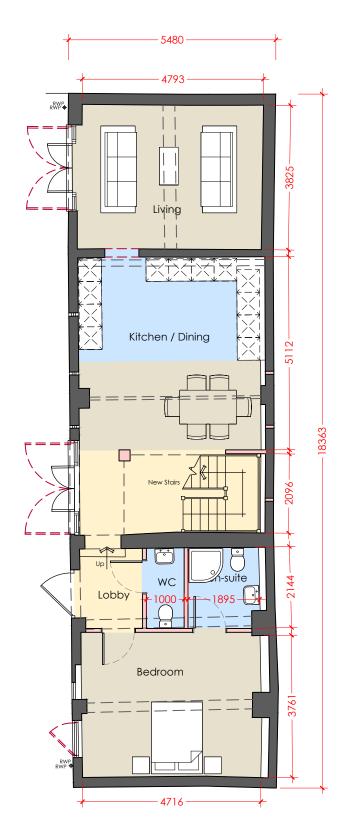

Ground Floor: 85.3 sqm First Floor: 46.4 sqm Total: 131.7 sqm

COPYRIGHT NOTICE: This drawing is the copyright of the Architects and may not be reproduced or used except by written permission.

©Crown copyright and database rights(2014) Ordnance Survey licence number100047514