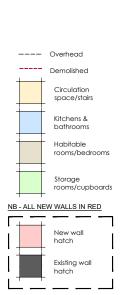

Ground Floor: 85.3 sqm First Floor: 46.4 sqm Total: 131.7 sqm









COPYRIGHT NOTICE: This drawing is the copyright of the Architects and may not be reproduced or used except by written permission.

©Crown copyright and database rights(2014) Ordnance Survey licence number100047514

his drawing is to be read in conjunction with all relevant drawings and pecifications.

This drawing is to be read in conjunction with all relevant drawings and specifications.

Do not scale from this drawing. Use figured dimensions only. All levels and dimensions to be checked on site. All level and dimensional discrepancies are to be bought to the immediate attention of HSSP Architects ltd.

Responsibility cannot be accepted for alteration and/or deviation from this design without prior acknowledgement of HSSP Architects ltd.

Copyright reserved. This drawing may only be u