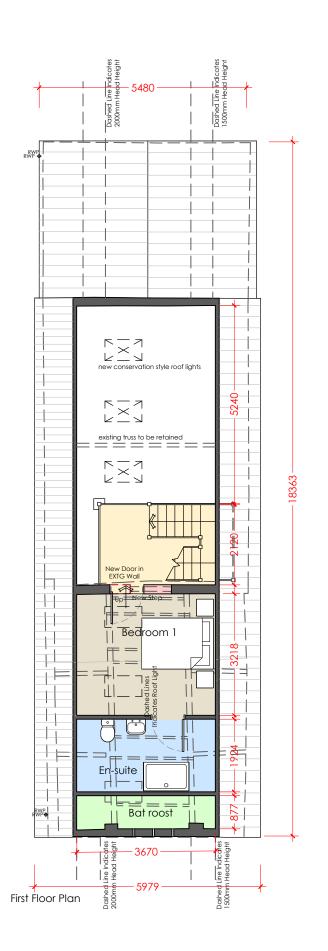

Ground Floor: 85.3 sqm First Floor: 46.4 sqm Total: 131.7 sqm

COPYRIGHT NOTICE: This drawing is the copyright of the Architects and may not be reproduced or used except by written permission.

©Crown copyright and database rights(2014) Ordnance Survey licence number100047514