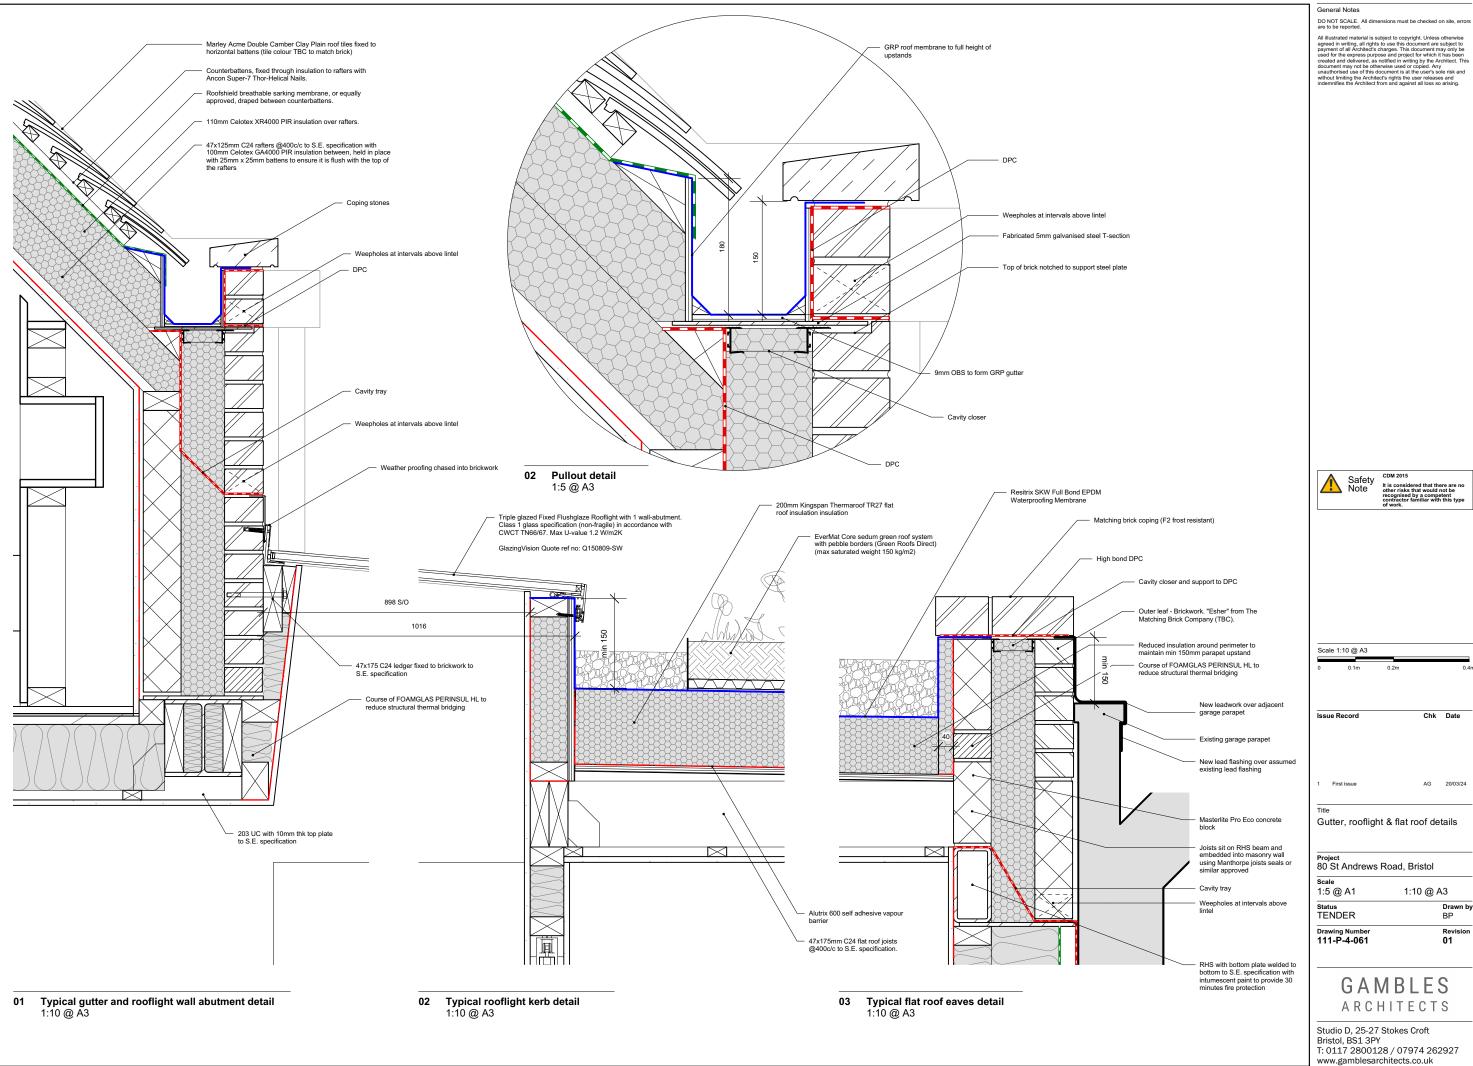

Gutter, rooflight & flat roof details

Project 80 St Andrews Road, Bristol

1:10 @ A3 Drawn by BP

Revision 01

GAMBLES ARCHITECTS

Studio D, 25-27 Stokes Croft T: 0117 2800128 / 07974 262927