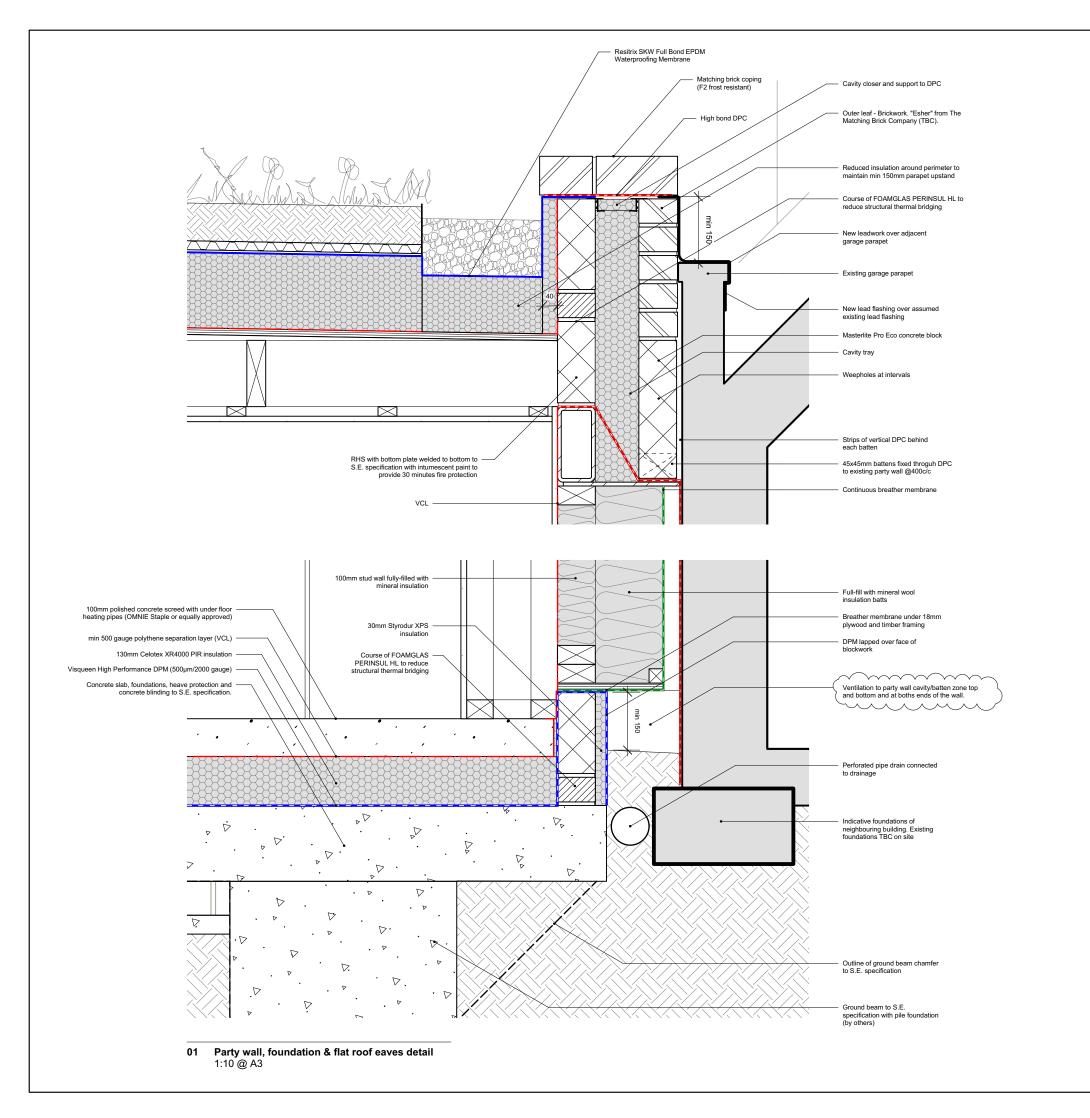

Title Party wall & foundation details

Project 80 St Andrews Road, Bristol

Scale 1:5 @ A1 1:10 @ A3 Drawn by BP Status TENDER Drawing Number 111-P-4-063 Revision 01

> GAMBLES ARCHITECTS

Studio D, 25-27 Stokes Croft Bristol, BS1 3PY T: 0117 2800128 / 07974 262927 www.gamblesarchitects.co.uk