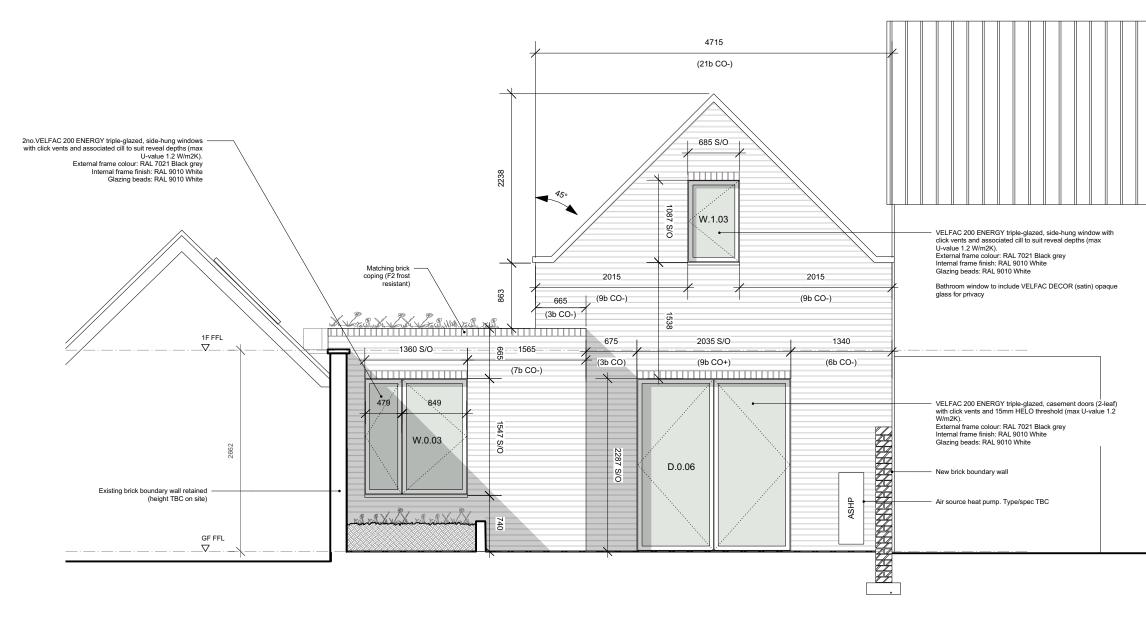

## NOTES:

BRICKWORK 1sqm sample panel to be constructed on site for approval by the Local Planning Authority. Sample panel to be retained on site during construction to act as reference. Location of sample panel to be agreed on site.

| Scale 1:100 @ A3           |         |         |                |
|----------------------------|---------|---------|----------------|
| 0 1m                       | 2m      |         | 4m             |
|                            |         |         |                |
| Issue Record               |         | Chk     | Date           |
|                            |         |         |                |
|                            |         |         |                |
| 1 First issue              |         | AG      | 20/03/24       |
|                            |         |         |                |
| Title                      |         |         |                |
| GA rear elevatio           | n       |         |                |
|                            |         |         |                |
| Project<br>80 St Andrews F | Road, E | Bristol |                |
| scale<br>1:50 @ A1         | 1:      | 100 @   | A3             |
| Status<br>TENDER           |         |         | Drawn by<br>BP |
| Drawing Number             |         |         | Revision       |
| 111-P-4-022                |         |         | 01             |
|                            |         |         |                |
| GAM                        | I R I   | F       | ç              |
| • • • • • •                |         |         | •              |
| ARCH                       | IIE     | : U I   | 2              |