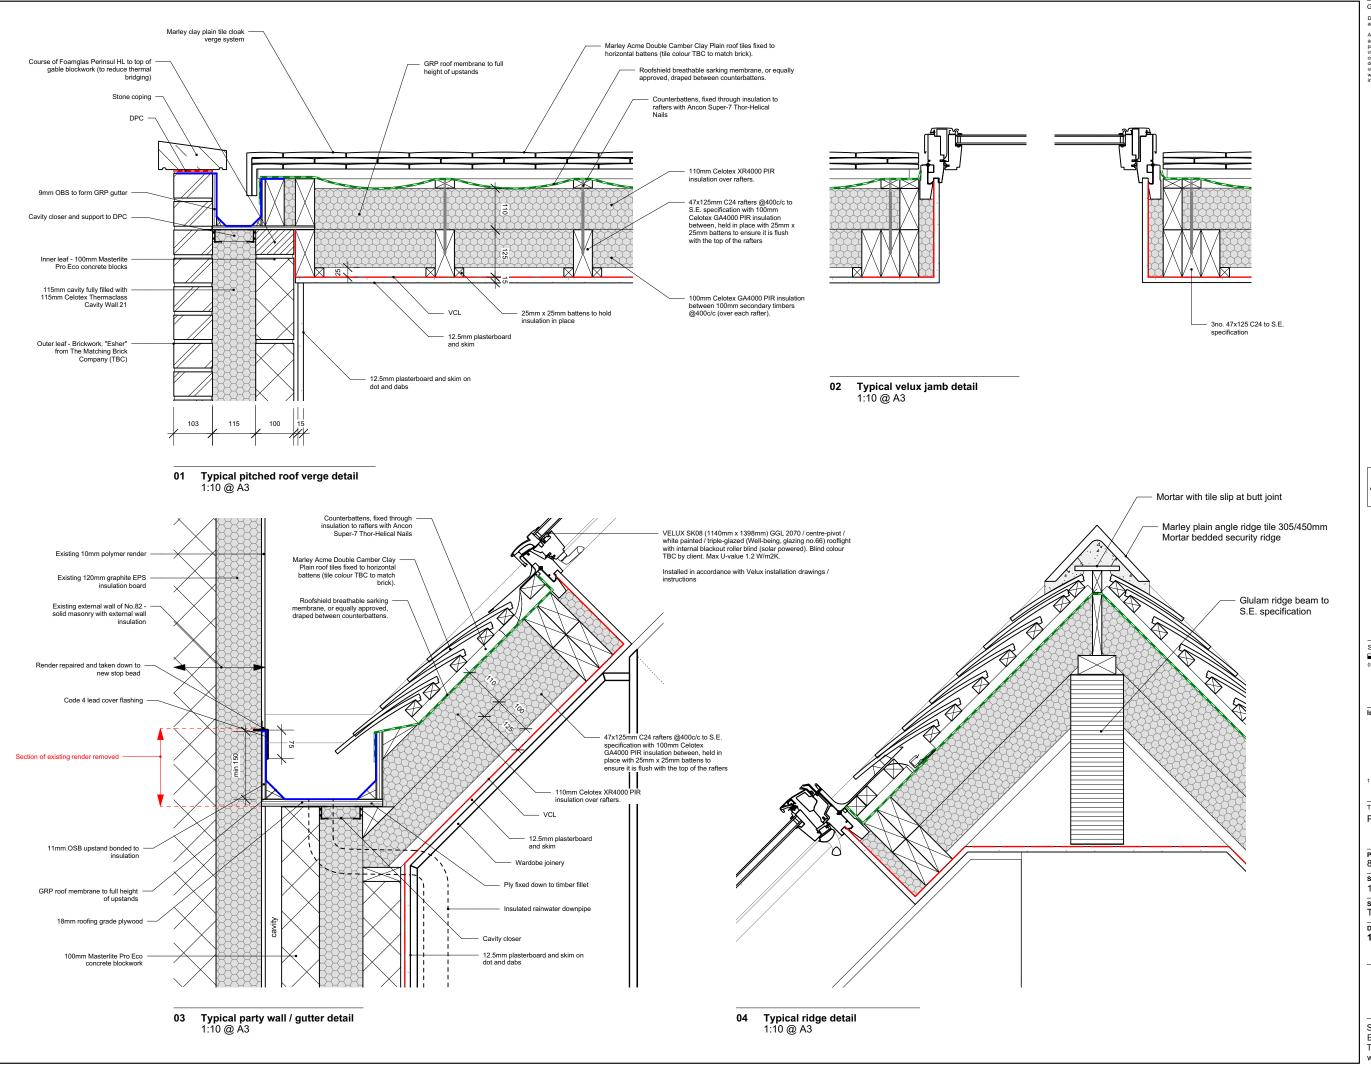

Safety Note

It is considered that there are no other risks that would not be recognised by a competent contractor familiar with this type of work.

Scale 1:10 @ A3

Pitched roof details 1

Project 80 St Andrews Road, Bristol

1:5 @ A1 1:10 @ A3

Status TENDER Drawn by Revision 01

Drawing Number

GAMBLES ARCHITECTS

Studio D, 25-27 Stokes Croft Bristol, BS1 3PY T: 0117 2800128 / 07974 262927