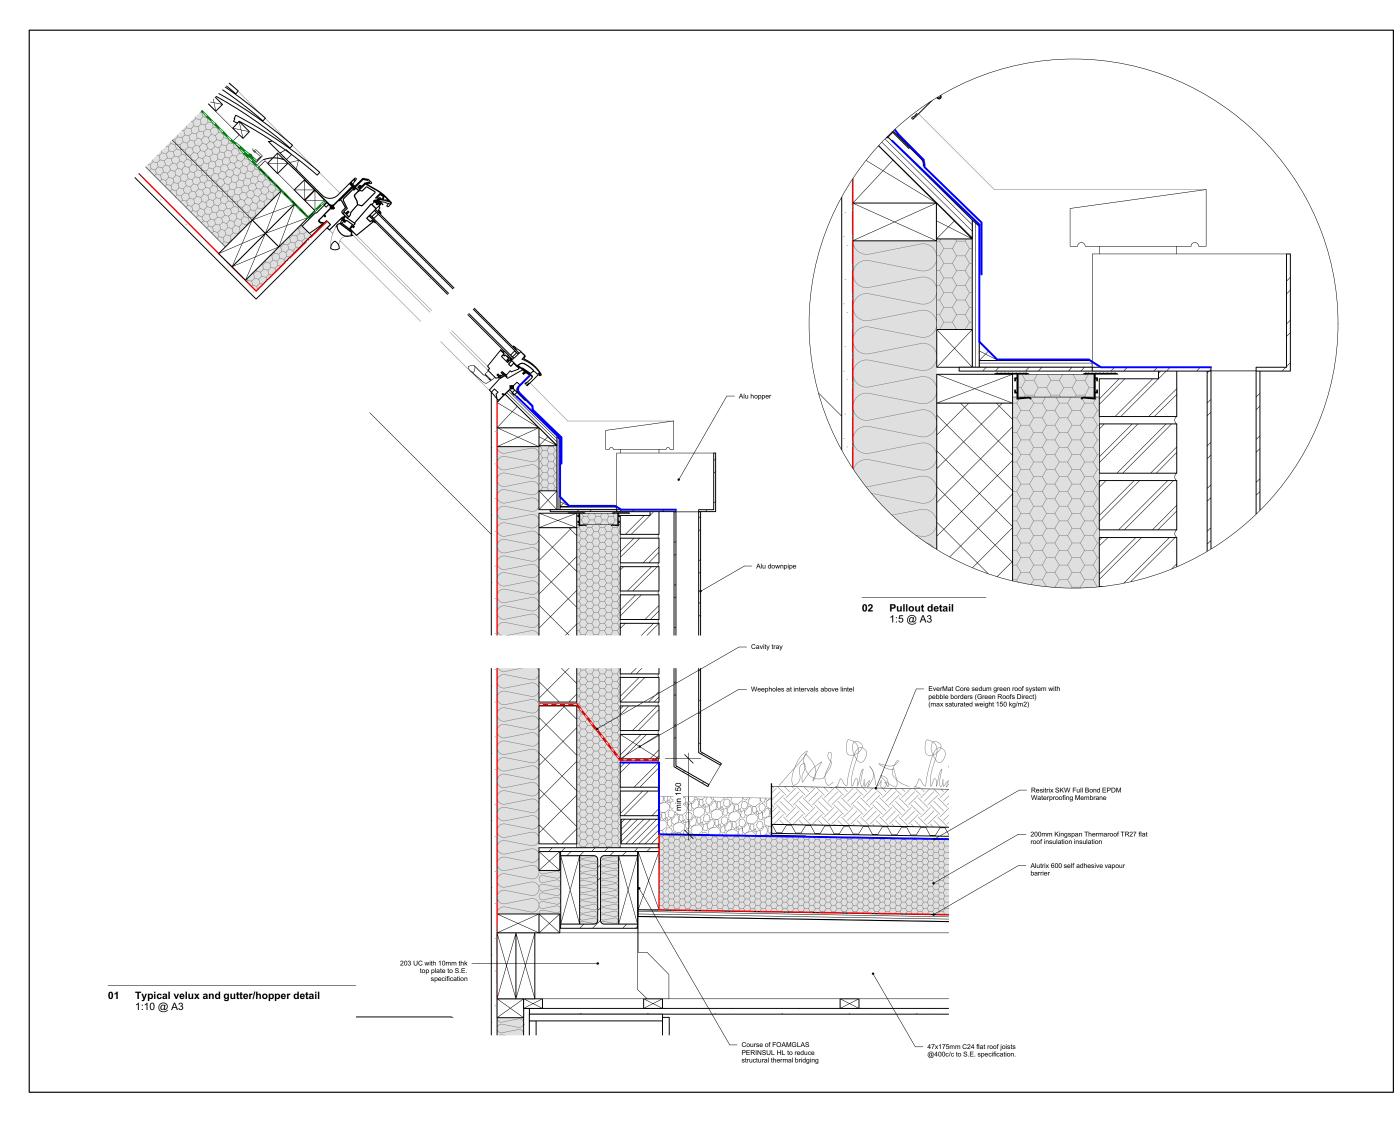

Title Velux rooflight & hopper details

0.2m

Project 80 St Andrews Road, Bristol

Scale 1:5 @ A1 1:10 @ A3 Status TENDER Drawn by BP Revision 01 Drawing Number 111-P-4-062

> GAMBLES ARCHITECTS

Studio D, 25-27 Stokes Croft Bristol, BS1 3PY T: 0117 2800128 / 07974 262927 www.gamblesarchitects.co.uk