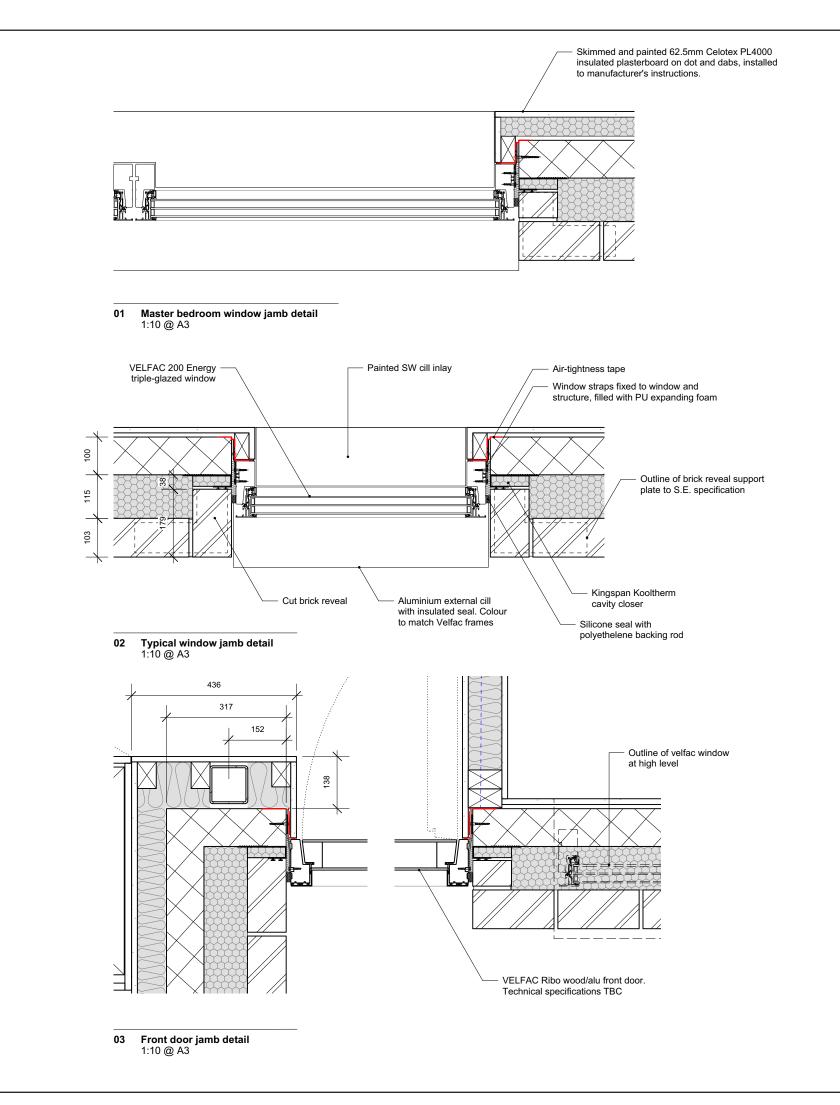

Title Window/door plan details

Project 80 St Andrews Road, Bristol

Scale 1:5 @ A1 1:10 @ A3 Drawn by BP Status TENDER Drawing Number 111-P-4-064 Revision 01

GAMBLES

ARCHITECTS

Studio D, 25-27 Stokes Croft Bristol, BS1 3PY T: 0117 2800128 / 07974 262927 www.gamblesarchitects.co.uk