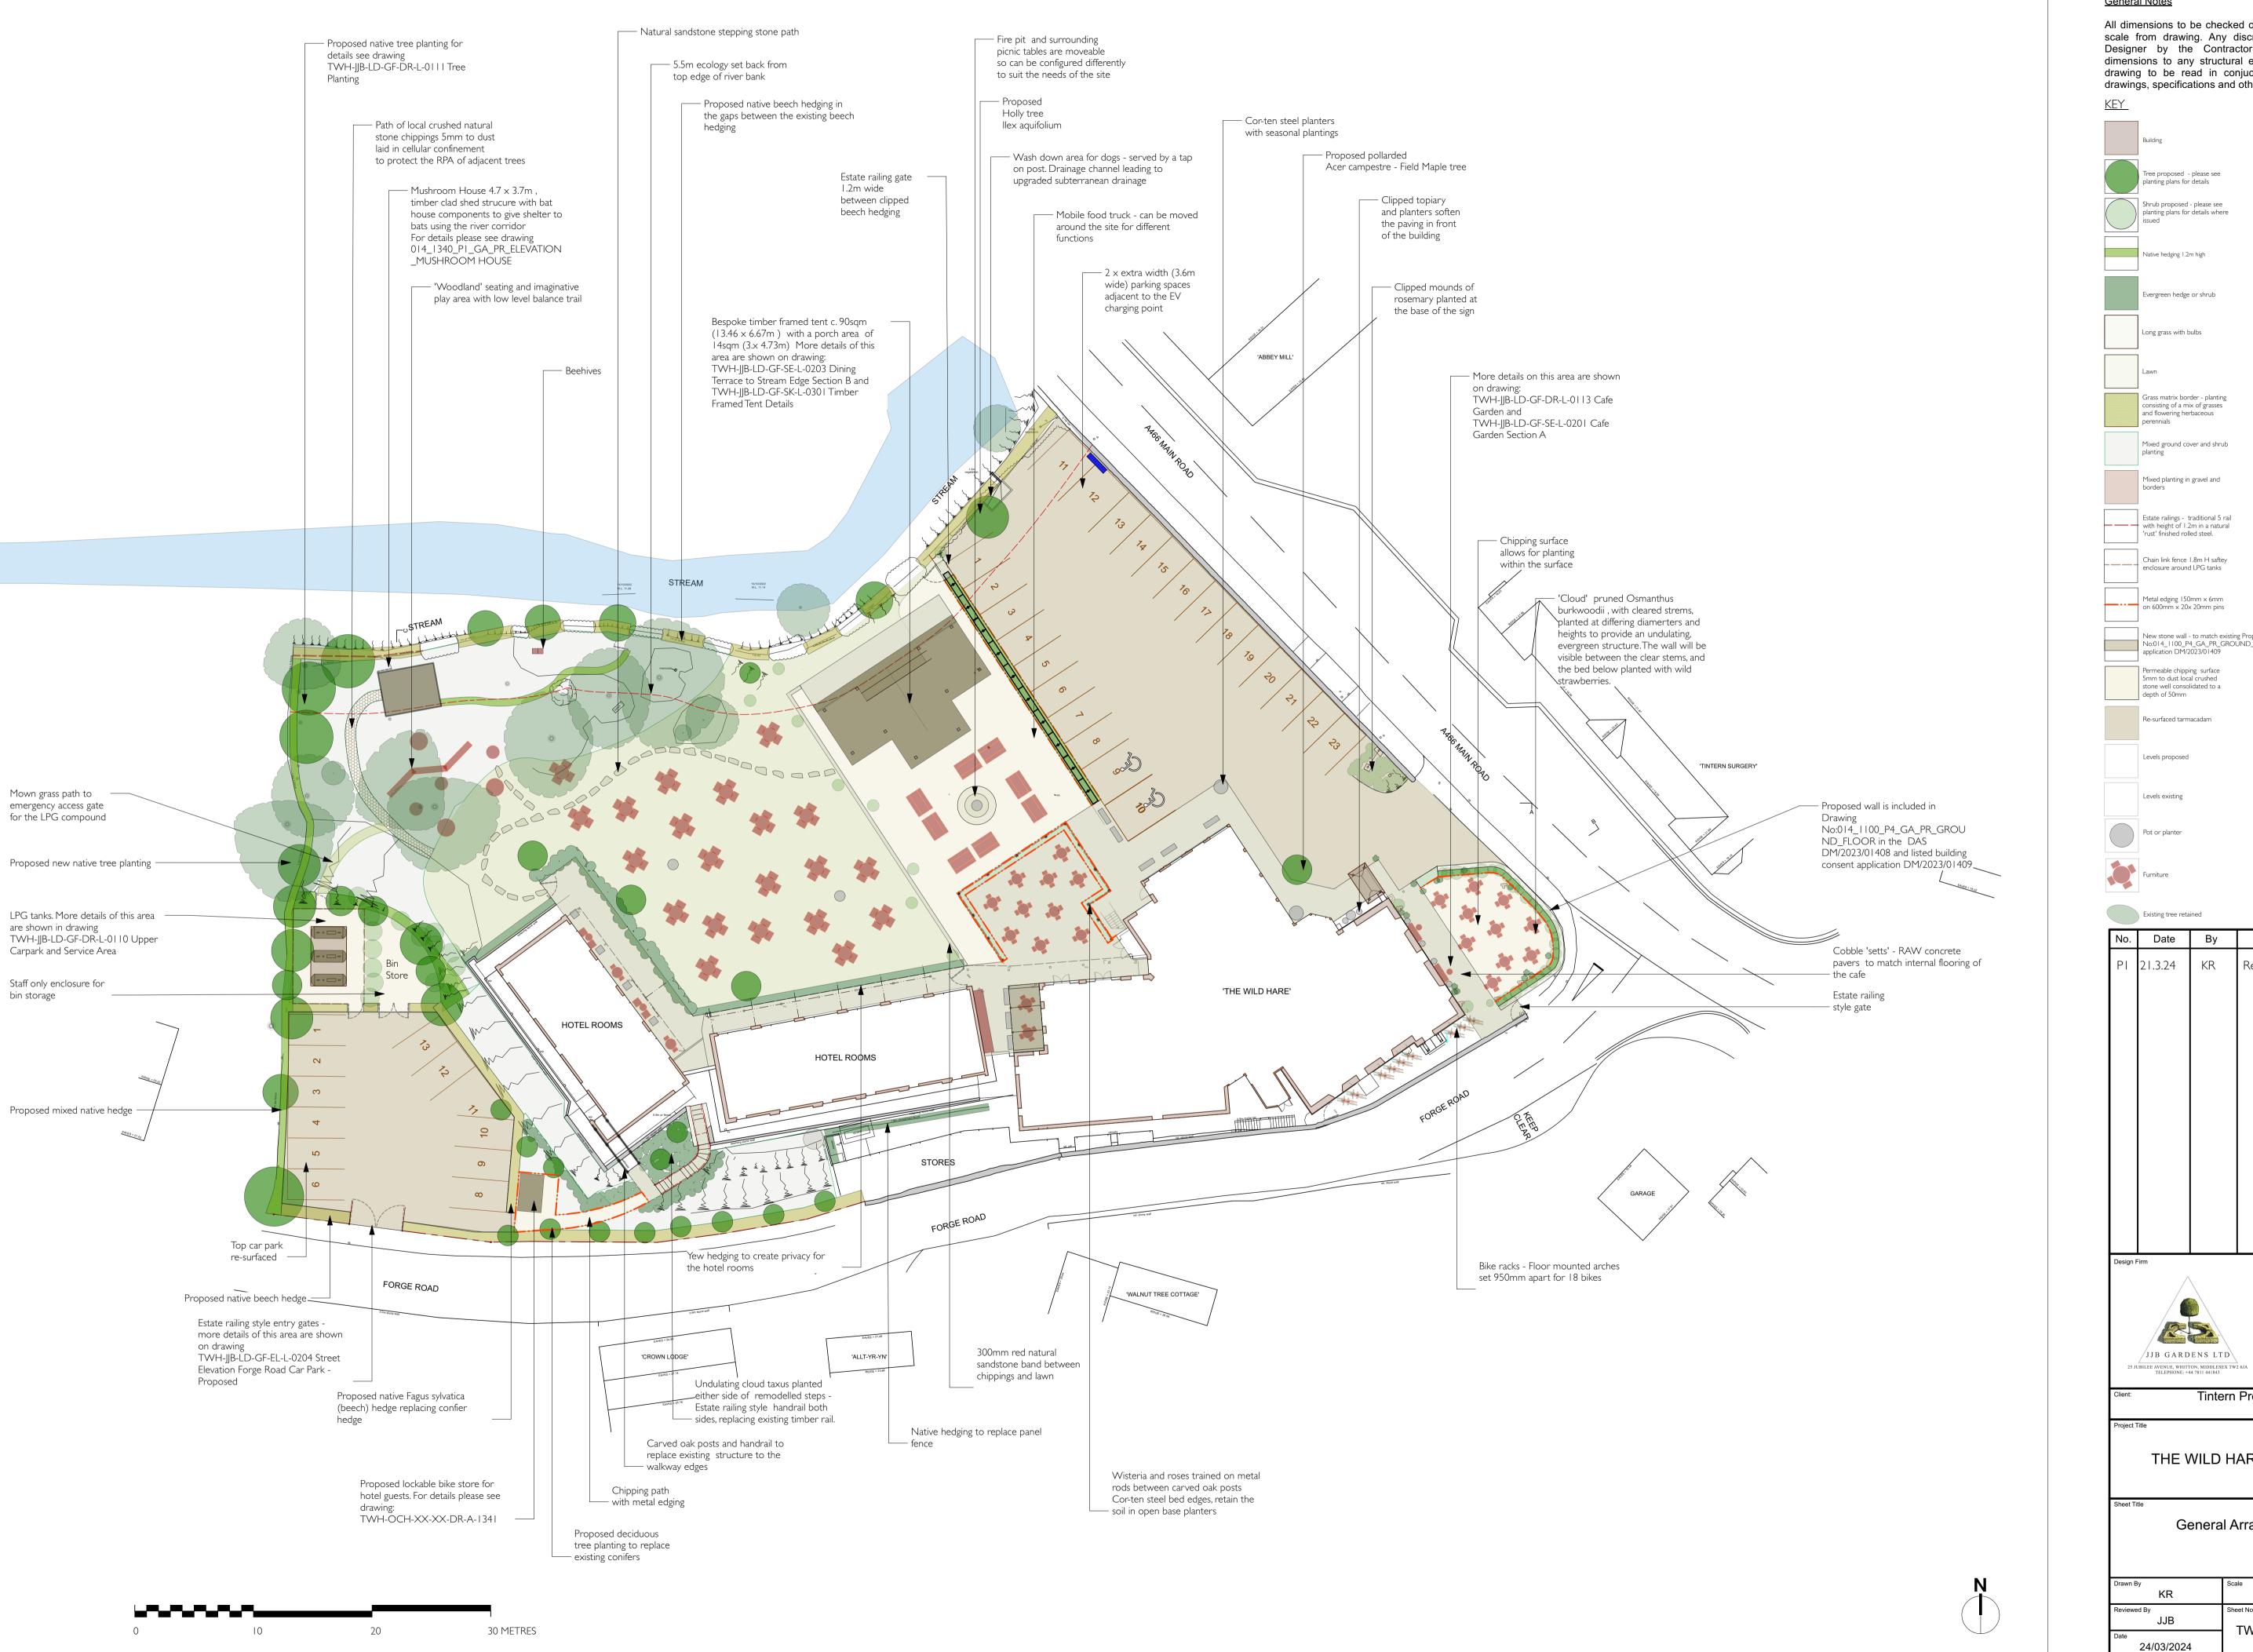

All dimensions to be checked on site prior to proceeding. Do not scale from drawing. Any discrepancies to be reported to the Designer by the Contractor before proceeding. Sizes of dimensions to any structural elements are indicative only. This drawing to be read in conjuction with all relevant Designer's

| No. | Date    | Ву | Revision Notes        |
|-----|---------|----|-----------------------|
| ΡI  | 21.3.24 | KR | Revised Design detail |
|     |         |    |                       |
|     |         |    |                       |
|     |         |    |                       |
|     |         |    |                       |
|     |         |    |                       |

JJB Gardens

| Tintern Propco Limited |  |
|------------------------|--|

THE WILD HARE RENOVATION

General Arrangement Plan

| Drawn By  KR      | Scale 1:250                       |  |
|-------------------|-----------------------------------|--|
| Reviewed By JJB   | Sheet No. TWH-JJB-LD-GF-DR-L-0101 |  |
| Date 24/03/2024   | TWH-JJB-LD-GF-DR-L-0101           |  |
| CAD File Name TWH | Revision P1                       |  |