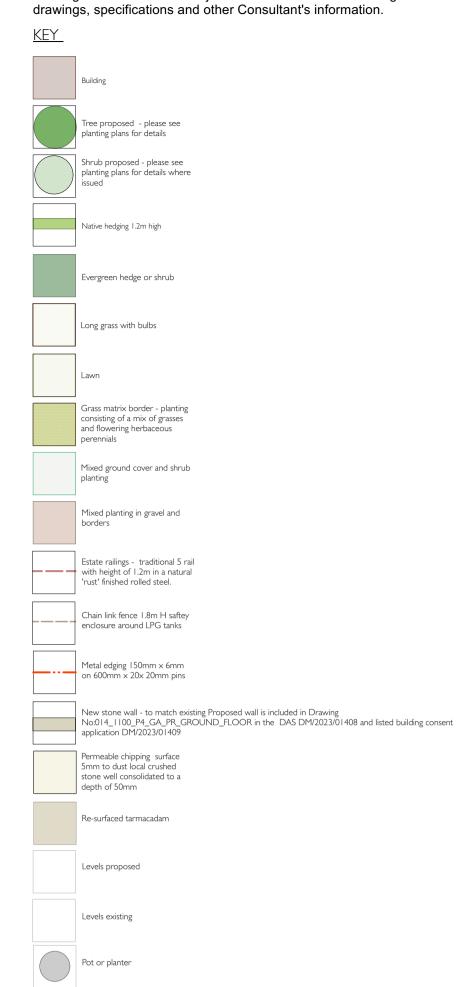

All dimensions to be checked on site prior to proceeding. Do not scale from drawing. Any discrepancies to be reported to the Designer by the Contractor before proceeding. Sizes of dimensions to any structural elements are indicative only. This drawing to be read in conjuction with all relevant Designer's