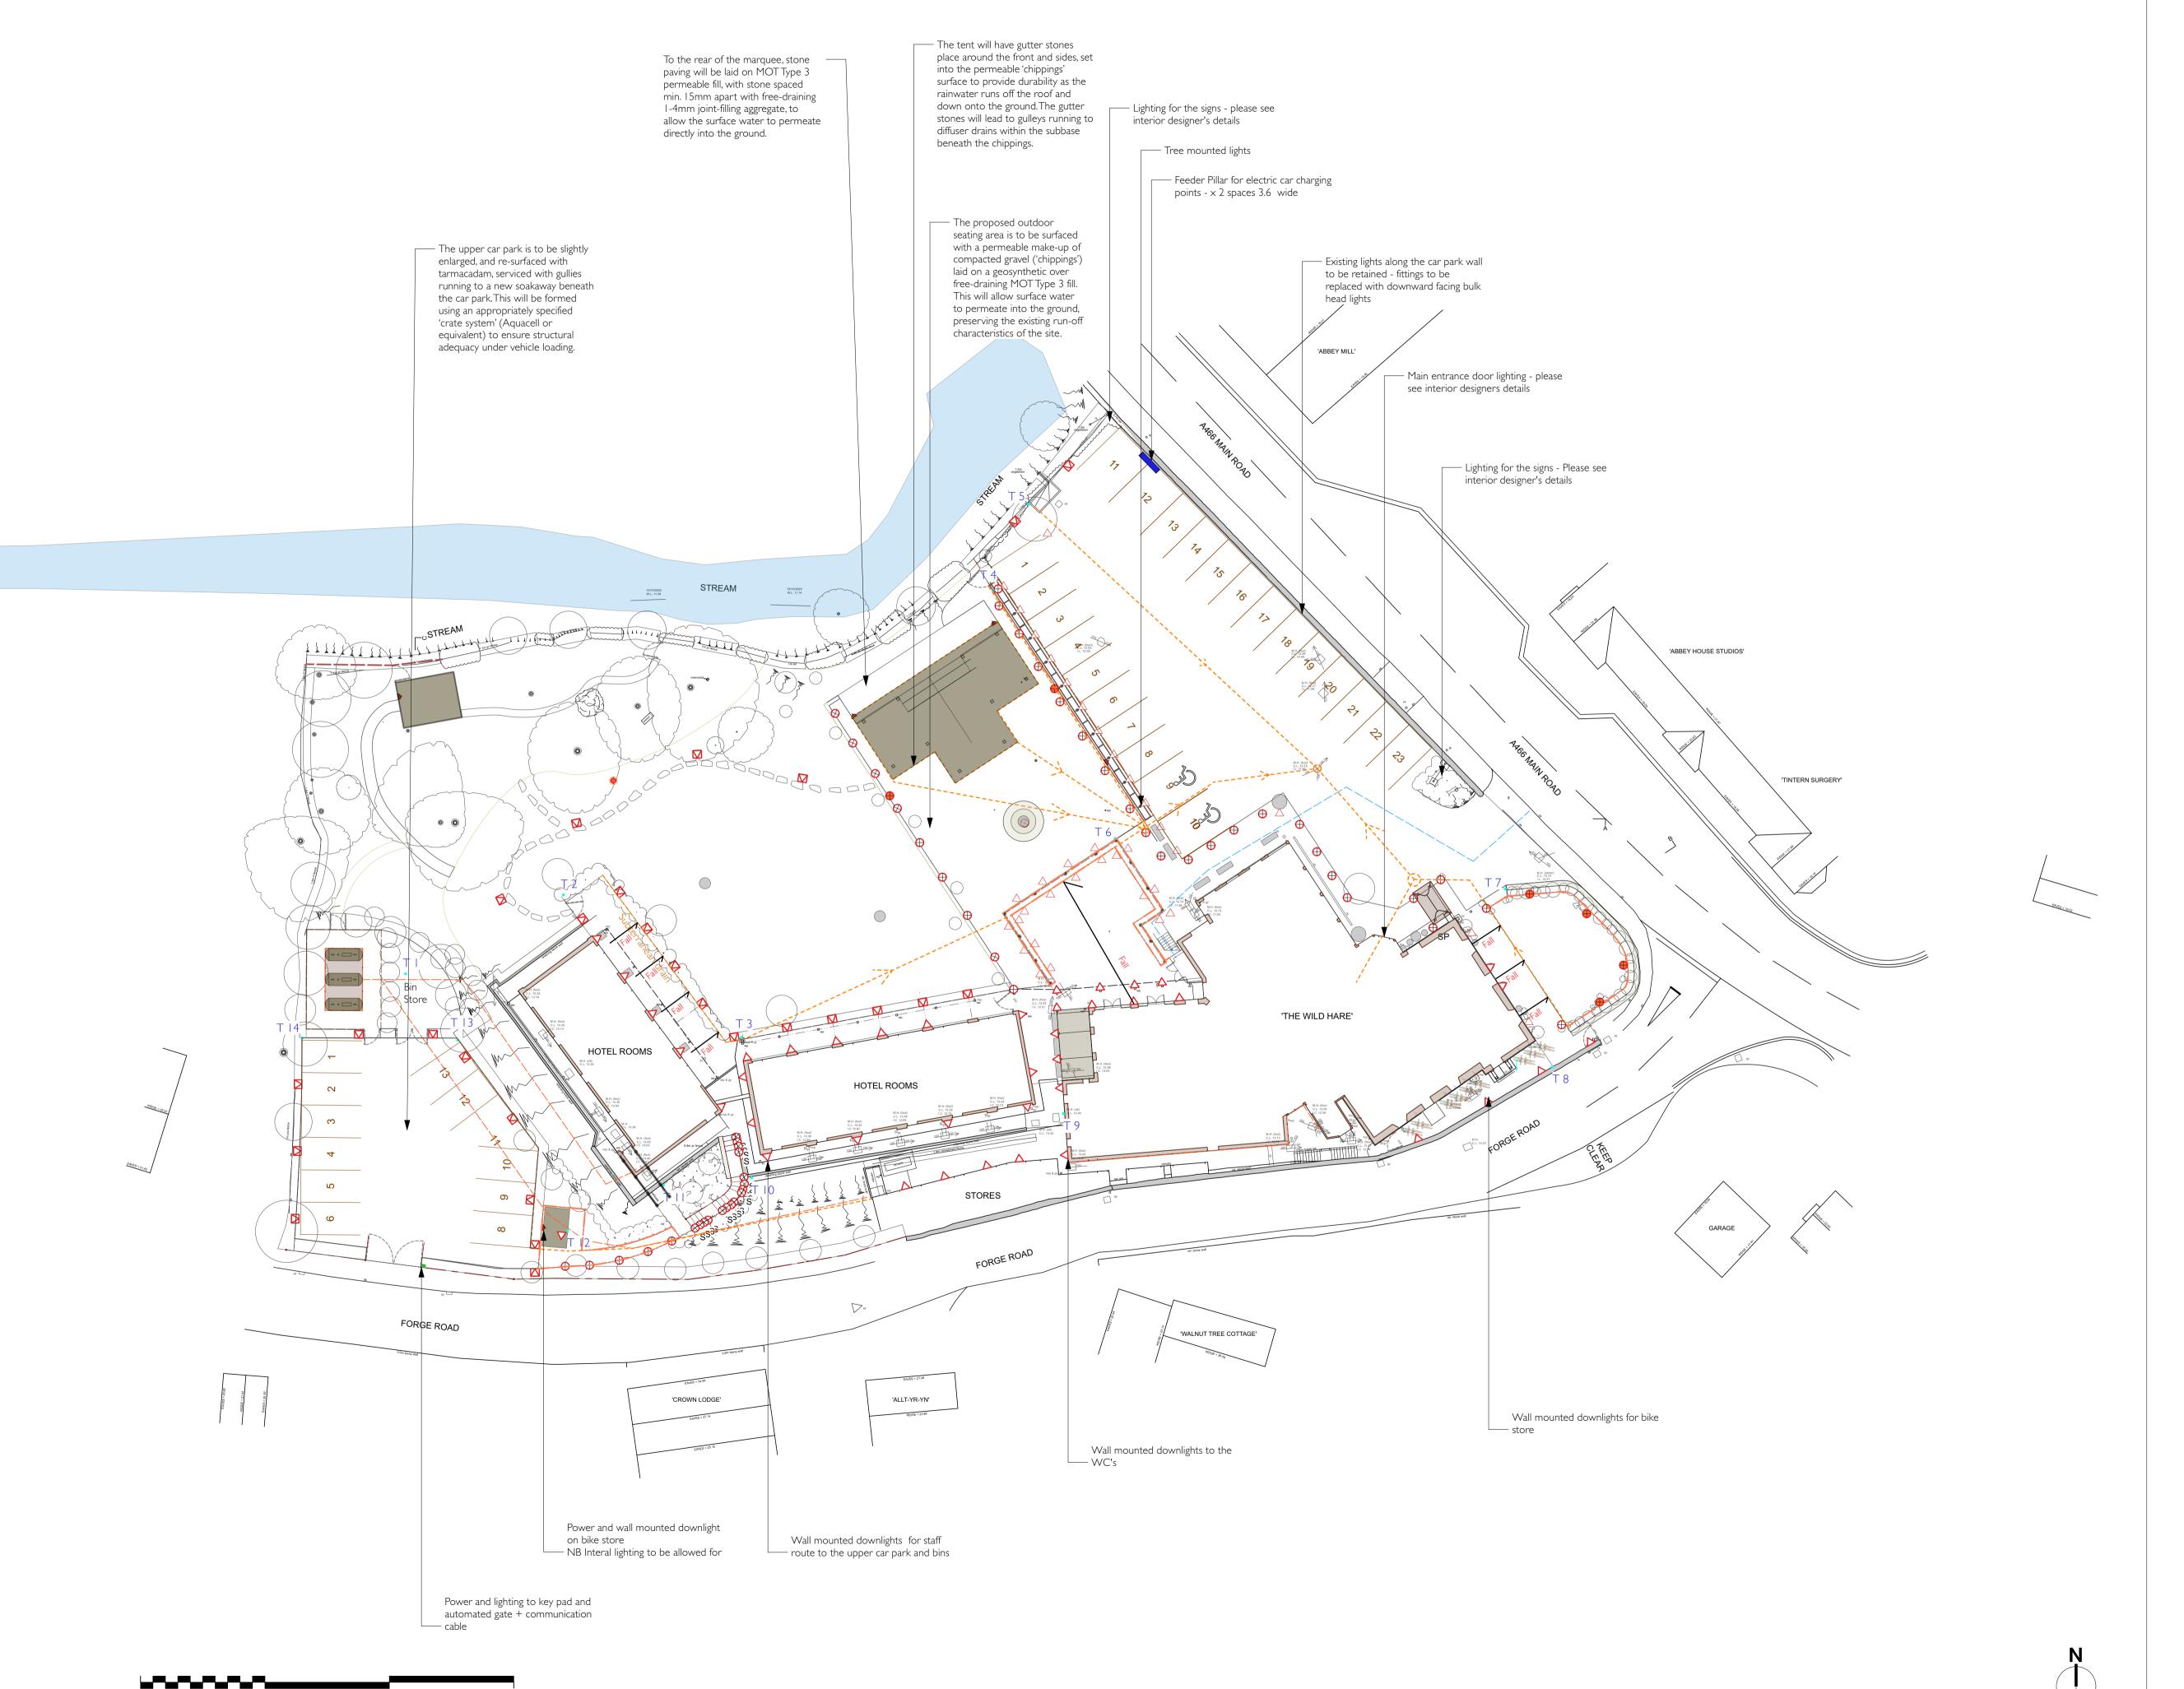

JJB GARDENS LTD 25 JUBILEE AVENUE, WHITTON, MIDDLESEX TW2 6JA TELEPHONE: +44 7811 441843

JJB Gardens

Tintern Propco Limited

THE WILD HARE RENOVATION

**Exterior Services** 

| Drawn By      | Scale                   |  |
|---------------|-------------------------|--|
| KR            | 1:250                   |  |
| Reviewed By   | Sheet No.               |  |
| JJB           | TWH-JJB-LD-GF-DR-L-0103 |  |
| Date          |                         |  |
| 24/03/2024    |                         |  |
| CAD File Name | Revision                |  |
| T\//H         | P2                      |  |