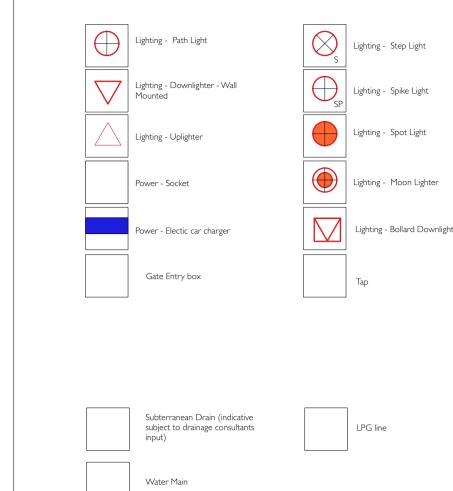

JJB GARDENS LTD 25 JUBILEE AVENUE, WHITTON, MIDDLESEX TW2 6JA TELEPHONE: +44 7811 441843

JJB Gardens

Tintern Propco Limited

THE WILD HARE RENOVATION

**Exterior Services** 

| Drawn By      | Scale                   |  |
|---------------|-------------------------|--|
| KR            | 1:250                   |  |
| Reviewed By   | Sheet No.               |  |
| JJB           | TWH-JJB-LD-GF-DR-L-0103 |  |
| Date          |                         |  |
| 24/03/2024    |                         |  |
| CAD File Name | Revision                |  |
| T\//H         | P2                      |  |