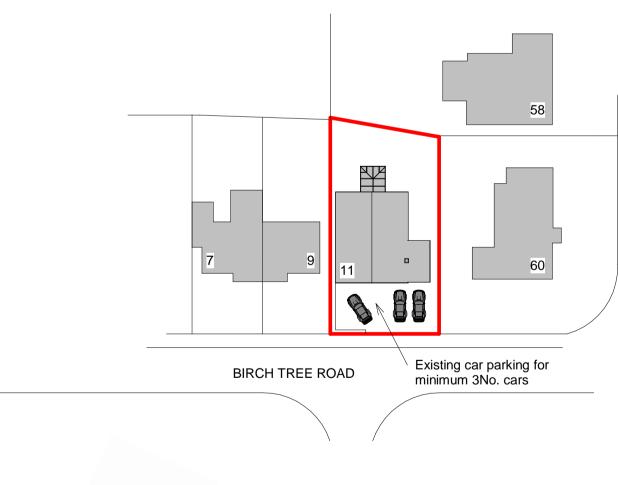

PROJECT

SURVEY AS EXSITING

11 BIRCH TREE ROAD, BEWDLEY

E. BRIDGEWATER

Ground Floor
1:50