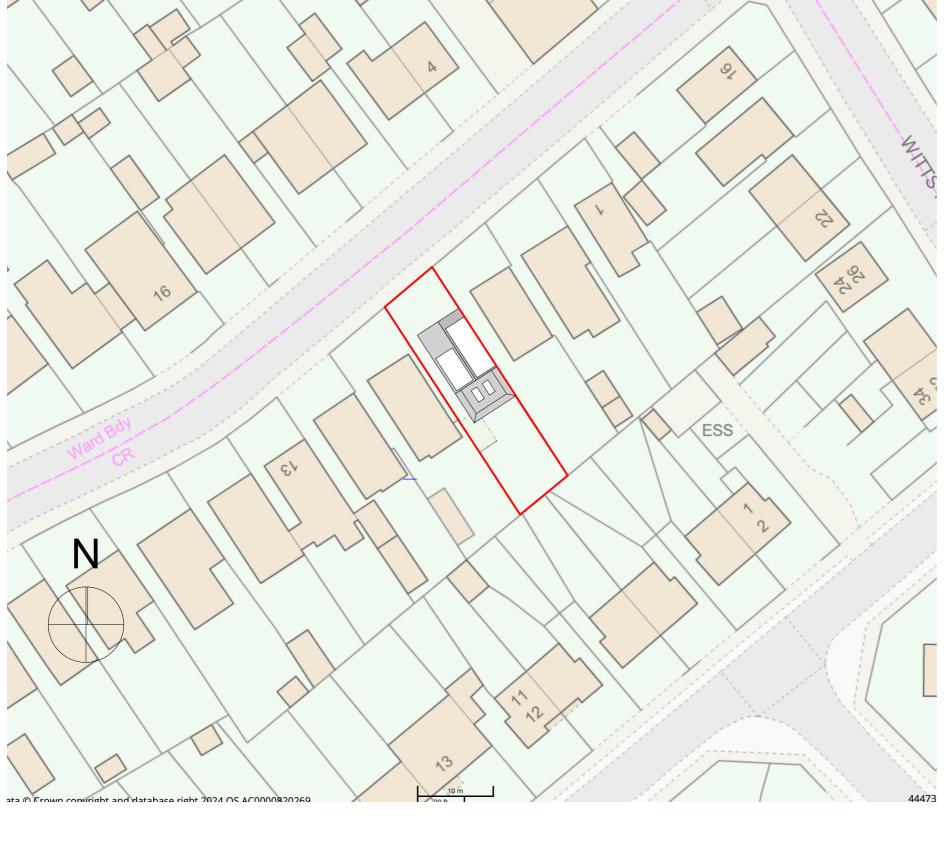

Proposed Location Plan - Scale 1:1250 To 10 20 30 40 50

Proposed Block Plan - Scale 1:500

Revisions

10 20 30

3 Ash Road, Ashurst, Southampton, Hants, S040 7AT
T 023 8029 2751 E alan.acmltd@gmail.com

| Project       | Proposed Extensions & Alterations to 7 Avon Road, Southampton, SO18 4FR |                   |             |             |
|---------------|-------------------------------------------------------------------------|-------------------|-------------|-------------|
| Client        | Mr & Mrs J Stevens                                                      | Date 03/24        | Drawn<br>AM | Drawing no. |
| Drawing Title | Proposed Location and Block Plans                                       | Scale<br>As shown | Checked     | 2328-01-01  |